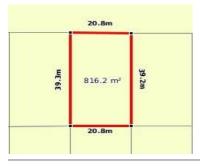

## Property offered for sale

| Address<br>Including suburb and<br>postcode | 42 KERANG AVENUE, KIALLA, VIC 3631 |
|---------------------------------------------|------------------------------------|
|---------------------------------------------|------------------------------------|