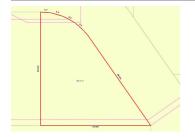

# 42 KERANG AVENUE, KIALLA, VIC 3631 🕮 - 🕾 - 😂 -

**Indicative Selling Price** 

For the meaning of this price see consumer.vic.au/underquoting

Single Price:

\$289,000

## Property offered for sale

| Address<br>Including suburb and<br>postcode | 42 KERANG AVENUE, KIALLA, VIC 3631 |
|---------------------------------------------|------------------------------------|
|---------------------------------------------|------------------------------------|