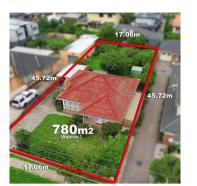

# Property offered for sale

| Address              | 39 York Street, Airport West Vic 3042 |
|----------------------|---------------------------------------|
| Including suburb and |                                       |
| postcode             |                                       |
|                      |                                       |
|                      |                                       |

#### Median sale price

| Median price  | \$930,000  | Pro | perty Type | House |        | Suburb | Airport West |
|---------------|------------|-----|------------|-------|--------|--------|--------------|
| Period - From | 01/01/2022 | to  | 31/03/2022 |       | Source | REIV   |              |