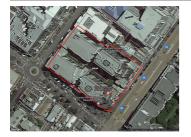

## 604/166 ROUSE STREET, PORT

**Indicative Selling Price** 

For the meaning of this price see consumer.vic.au/underquoting

Price Range:

\$940,000 to \$1,020,000

Provided by: Arthur Korf, Langwell Harper

### Property offered for sale

Address Including suburb and postcode

604/166 ROUSE STREET, PORT MELBOURNE, VIC 3207