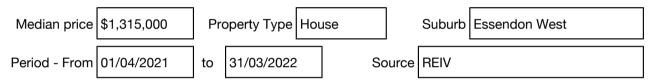

#### Median sale price

14/07/2022 16:47

**Property Type:** Agent Comments Indicative Selling Price \$1,200,000 Median House Price Year ending March 2022: \$1,315,000