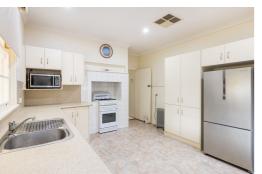

## NEAT HOME, HUGE BLOCK, REAR LANE ACCESS!

Positioned in a quiet cul-de-sac walking distance to the Red Cliffs shops, schools & kinder is this neat 3 bedroom home on a massive block! Set on just over 1/4 of an acre of land, fully fenced with rear lane access, perfect for vans, boats, trailers and room for a 2nd massive shed if desired! A well presented & spacious 3 bedroom home with updated kitchen, large bathroom, natural gas heating & split systems. With high ceilings throughout, a beautiful big lounge room and second living area/office this will make a great family home! Outside there is plenty of room for entertaining with multiple under cover areas and shed plus second toilet. The yard is divided & fully enclosed with new fencing. Perfect for the family, the dogs and the toys!