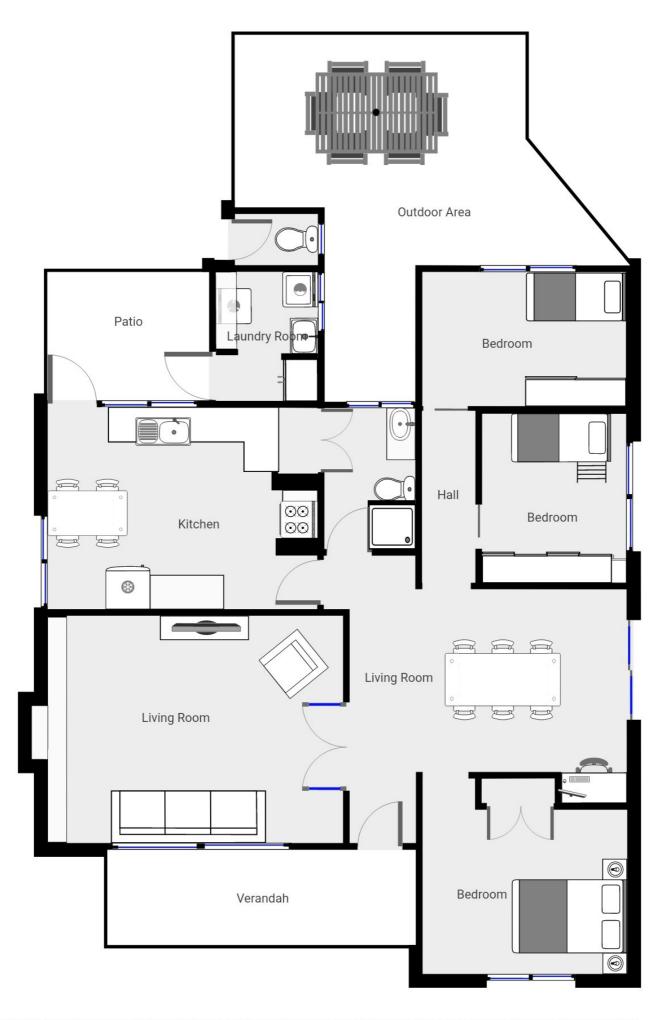

## NEAT HOME, HUGE BLOCK, REAR LANE ACCESS!

Positioned in a quiet cul-de-sac walking distance to the Red Cliffs shops, schools & kinder is this neat 3 bedroom home on a massive block! Set on just over 1/4 of an acre of land, fully fenced with rear lane access, perfect for vans, boats, trailers and room for a 2nd massive shed if desired! A well presented & spacious 3 bedroom home with updated kitchen, large bathroom, natural gas heating & split systems. With high ceilings throughout, a beautiful big lounge room and second living area/office this will make a great family home! Outside there is plenty of room for entertaining with multiple under cover areas and shed plus second toilet. The yard is divided & fully enclosed with new fencing. Perfect for the family, the dogs and the toys!