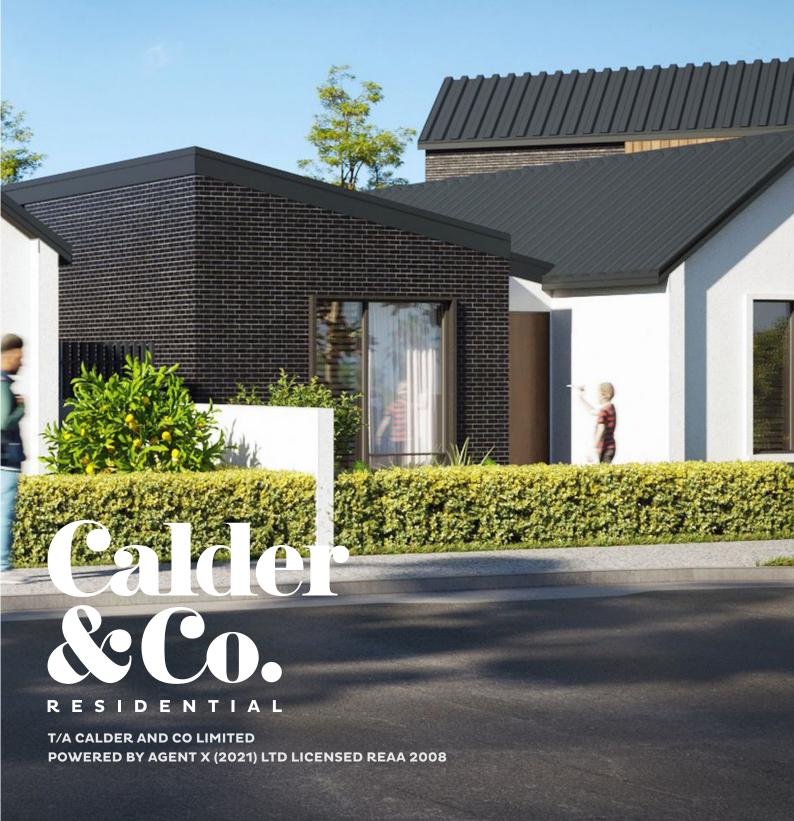

### LOT138 EMINENCE DRIVE NORTHWOOD

## Architecturally designed for LUX living!

Taking inspiration from the beautiful Groynes green reserves and embracing an exciting balance of natural textures and colours, this home boasts a striking architectural street appeal. Exterior selections combine glazed Euro Modus black brick with dark mortar and Resene Integra lightweight facade system painted Resene Black White for a refreshing, bold and enduring aesthetic. Further complimenting the stylish look, this home will also be fully landscaped with Kowhai and Magnolia trees, native plantings and not one, but three decks for all-day enjoyment.