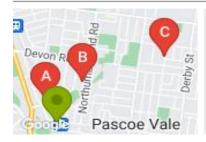

### **COMPARABLE PROPERTIES**

These are the three properties sold within two kilometres of the property for sale in the last six months that the estate agent or agent's representative considers to be most comparable to the property for sale.

3/10 STEWART ST, PASCOE VALE, VIC 3044

Sale Price

\$700,000

Sale Date: 05/07/2022

Distance from Property: 373m

3/45 NORTHUMBERLAND RD, PASCOE VALE,

Sale Price

\$675,000

Sale Date: 04/10/2022

Distance from Property: 698m

1/115-117 LANDELLS RD, PASCOE VALE, VIC

**Sale Price** 

\*\$670,000

Sale Date: 18/11/2022

Distance from Property: 1.7km

#### Comparable property sales

These are the three properties sold within two kilometres of the property for sale in the last six months that the estate agent or agent's representative considers to be most comparable to the property for sale.

| Address of comparable property                | Price      | Date of sale |
|-----------------------------------------------|------------|--------------|
| 3/10 STEWART ST, PASCOE VALE, VIC 3044        | \$700,000  | 05/07/2022   |
| 3/45 NORTHUMBERLAND RD, PASCOE VALE, VIC 3044 | \$675,000  | 04/10/2022   |
| 1/115-117 LANDELLS RD, PASCOE VALE, VIC 3044  | *\$670,000 | 18/11/2022   |