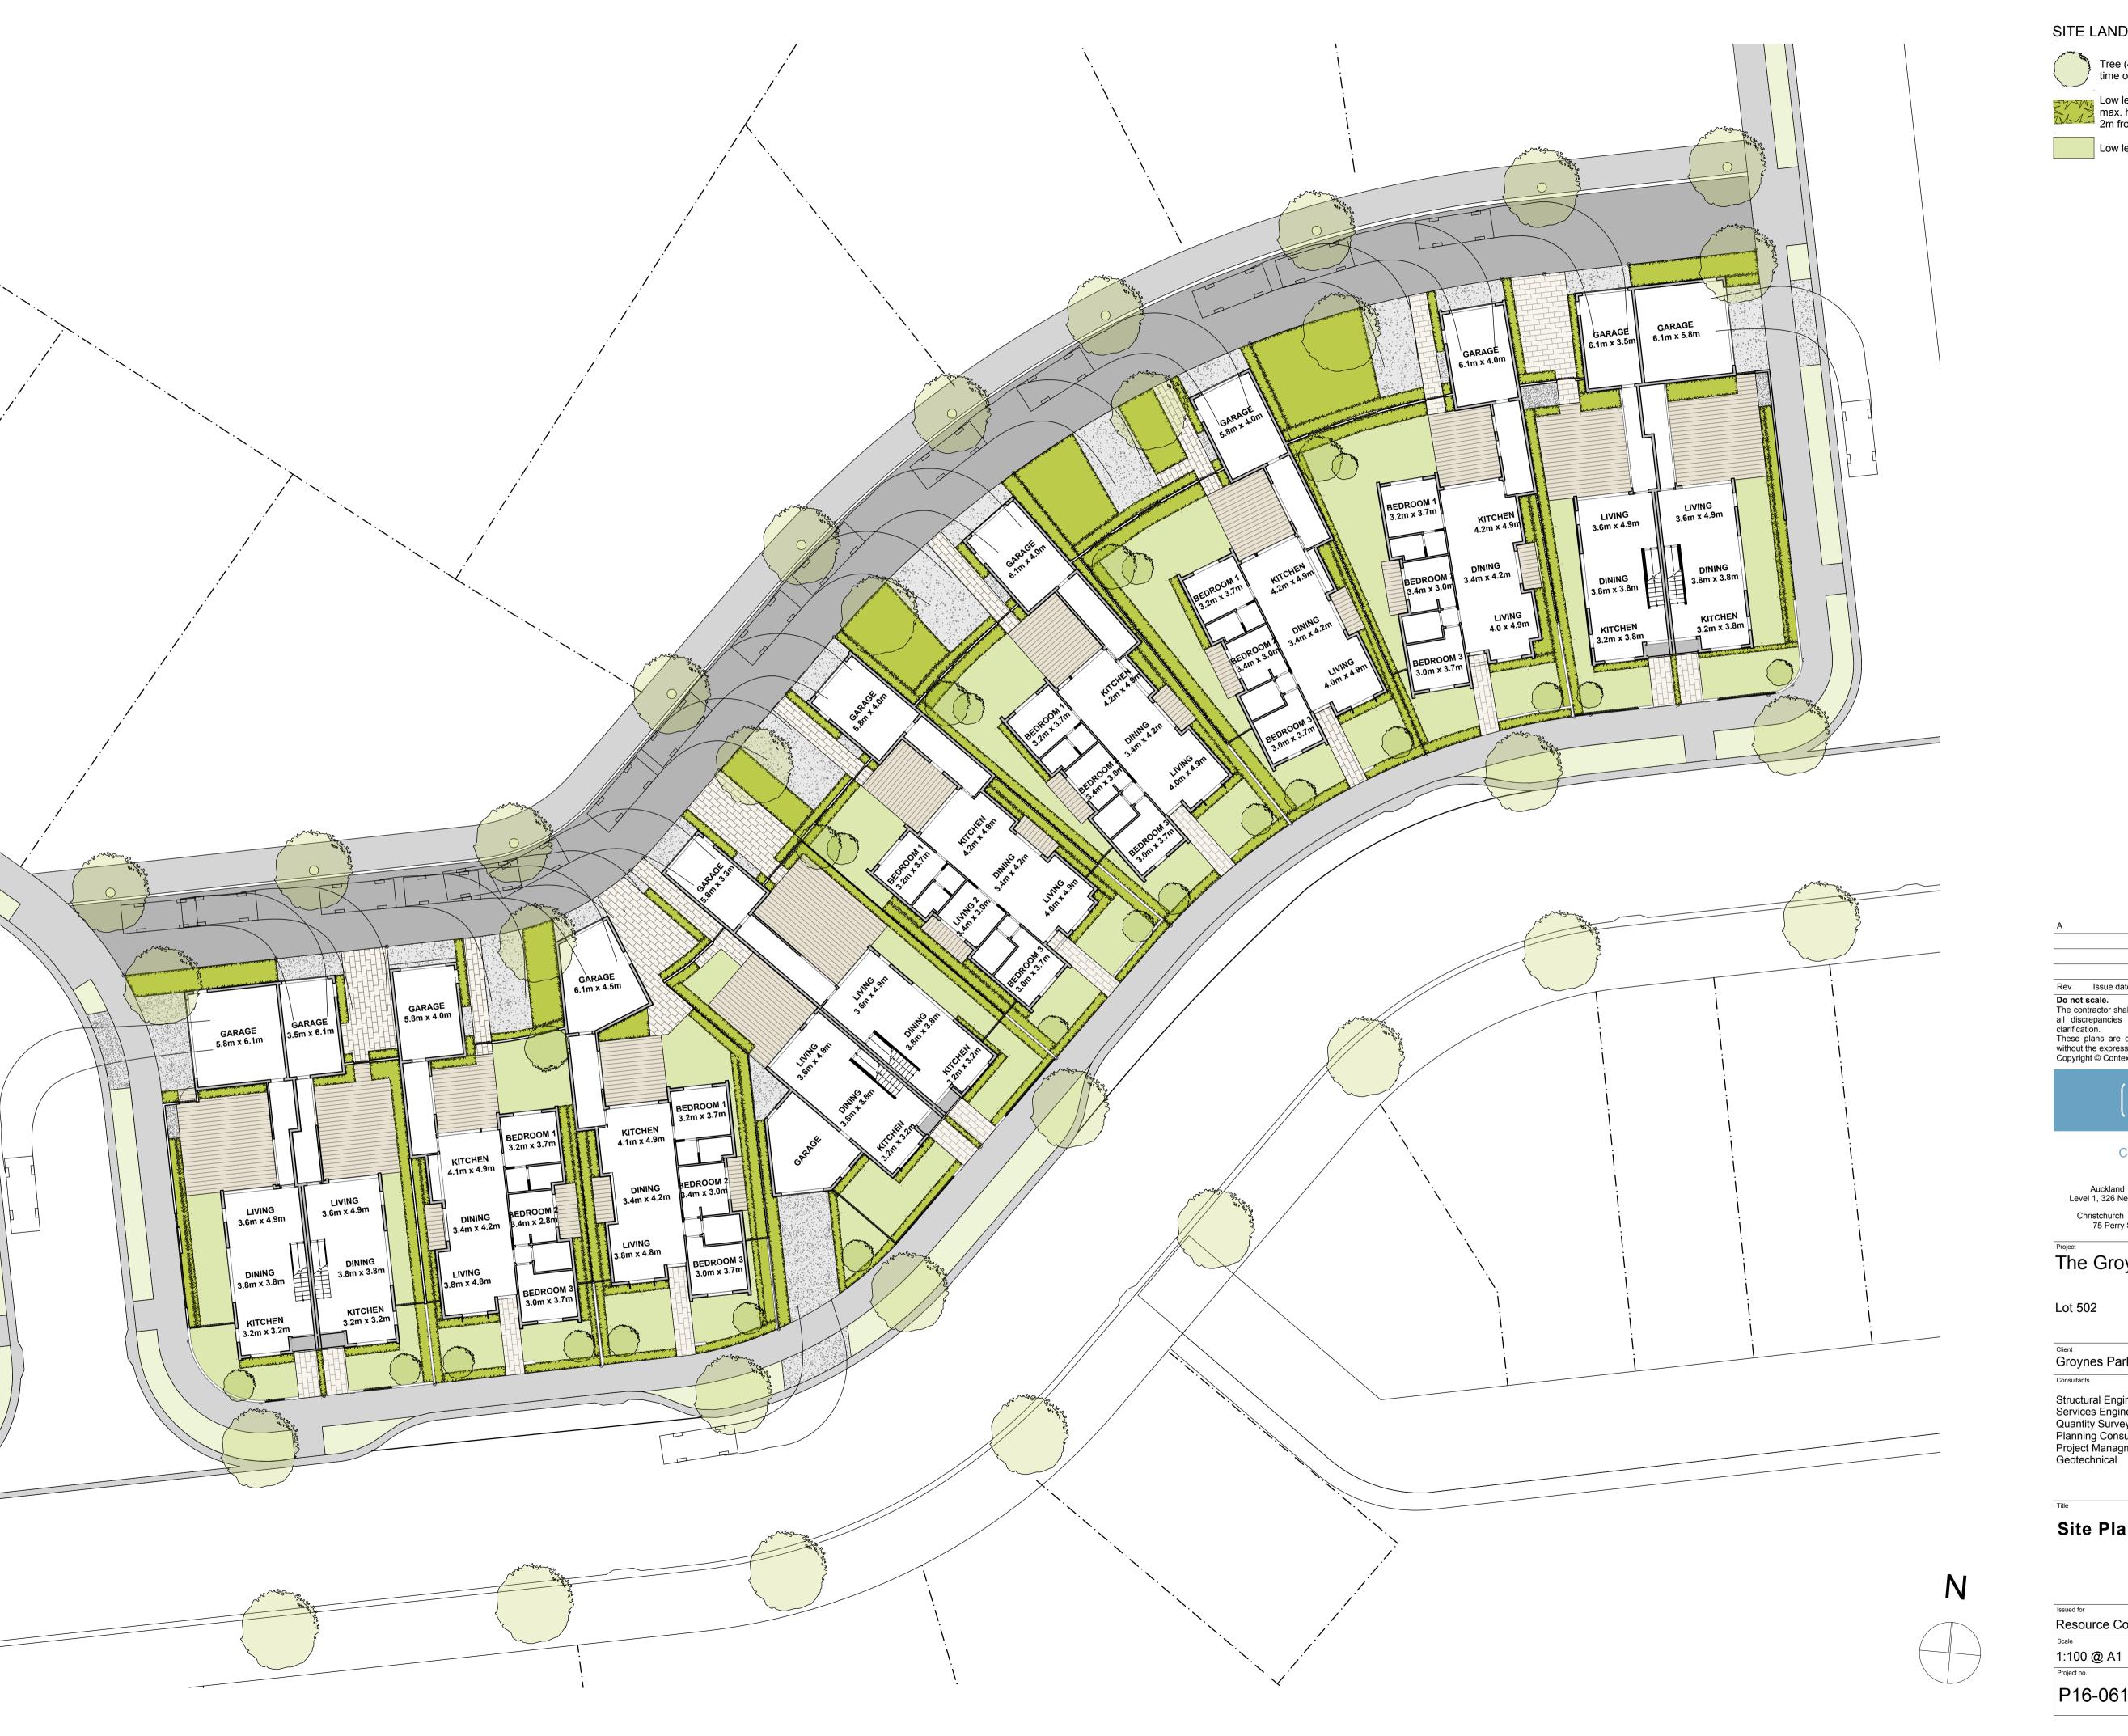

## SITE LANDSCAPING LEGEND

Tree (4m min. mature height and 2m min. at time of planting)

Low level planting/lawn

RESOURCE CONSENT - RFI1

Rev Issue date Notes

Do not scale.

The contractor shall verify all dimensions before commencing work, and all discrepancies to be referred to Context Architects Limited for

clarification.

These plans are confidential and are not to be discussed or copied without the express permission of Context Architects Limited.

Copyright © Context Architects Limited.

## Context Architects Limited

www.contextarchitects.com Auckland | 09 358 0140 | auckland@context.net.nz | Level 1, 326 New North Road, Kingsland, Auckland, New Zealand Christchurch | 03 550 1550 | christchurch@context.net.nz | 75 Perry Street, Papanui, Christchurch, New Zealand

## The Groynes - Stage 1A

Groynes Park (2012) Development LTD

Structural Engineer Services Engineer Quantity Surveyors
Planning Consultant
Project Managment
Geotechnical

Site Plan - Lot 502

Resource Consent