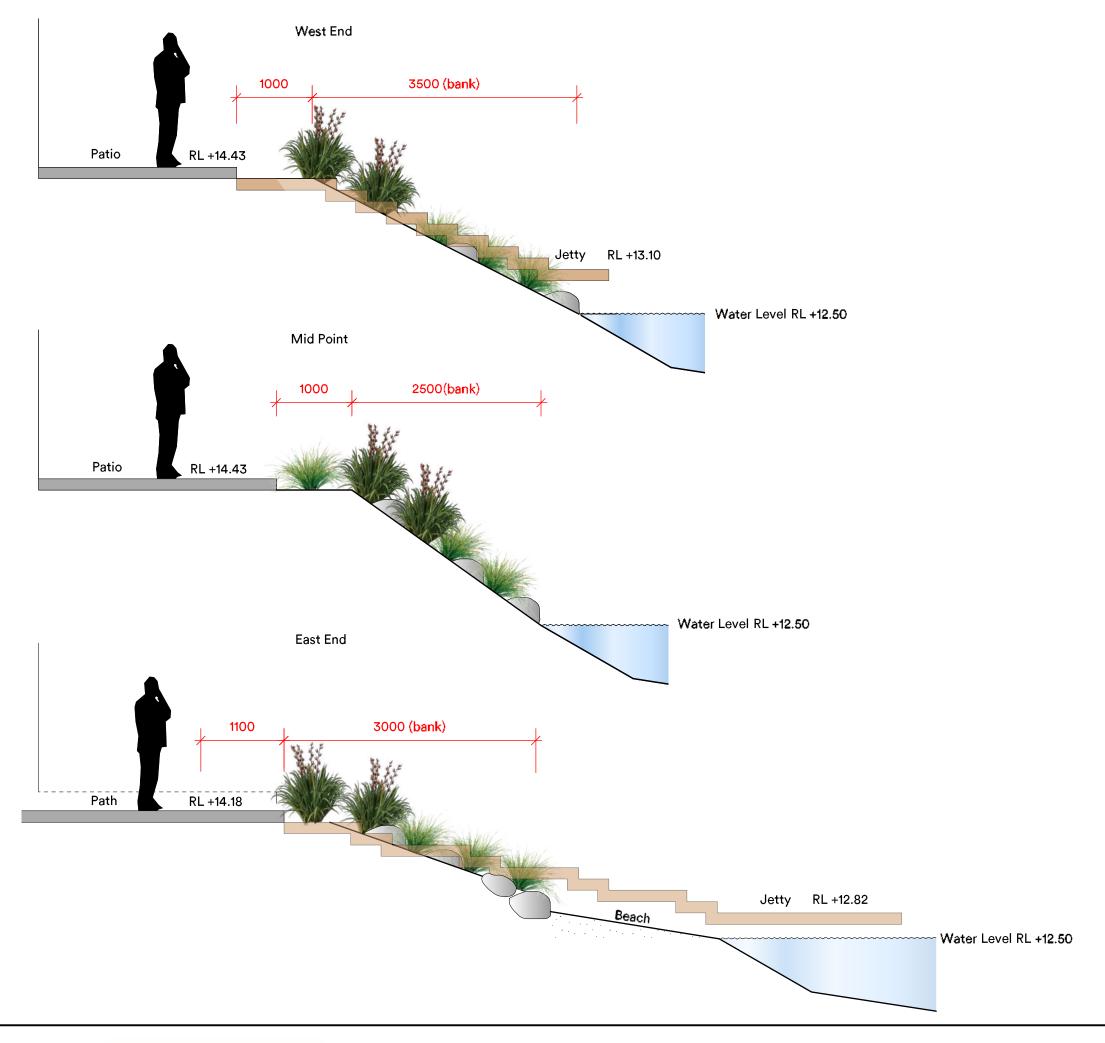

|
| PR AC | 8   | Prunus 'Accolade'                | Flowering Cherry     | 45L            |
| PS CR | 6   | Pseudopanax crassifolius         | Lancewood            | 45L            |
| PT GB | 22  | Pittosporum 'Golf Ball'          | Pittosporum          | 2L             |
| QU PA | 1   | Quercus palustris                | Pin Oak              | 45L            |
| SO DG | 12  | Sophora 'Dragons Gold'           | Kowhai               | 3L             |
| TR JA | 9   | Trachelospermum jasminoidies     | Star Jasmine         | 3L             |
|       |     |                                  |                      |                |















Ligularia reniformis









Prunus 'Accolade'





Pseudopanax crassifolius









Quercus palustris



Sophora 'Dragons Gold'



















#### **GENERAL DESCRIPTION OF UNIT BOUNDARIES**

Unless shown or specified otherwise, Unit boundaries are generally defined by:

Level 1 (ground floor)

- a. The median of common building elements, and its vertical projection to the lower and upper height limits and horizontal projection to the positional
- b. The median of exterior building elements (including exterior roof elements), and its vertical projection to the lower and upper height limits and horizontal projection to the positional limits.
- c. The lower height limit is a plane 1.00 m below the ground floor slab or pavement seal.
- d. The median of fence posts/gates demarcating the extents of the outdoor areas, its vertical projection to the lower height limit, its vertical projection to the horizontal projection from th