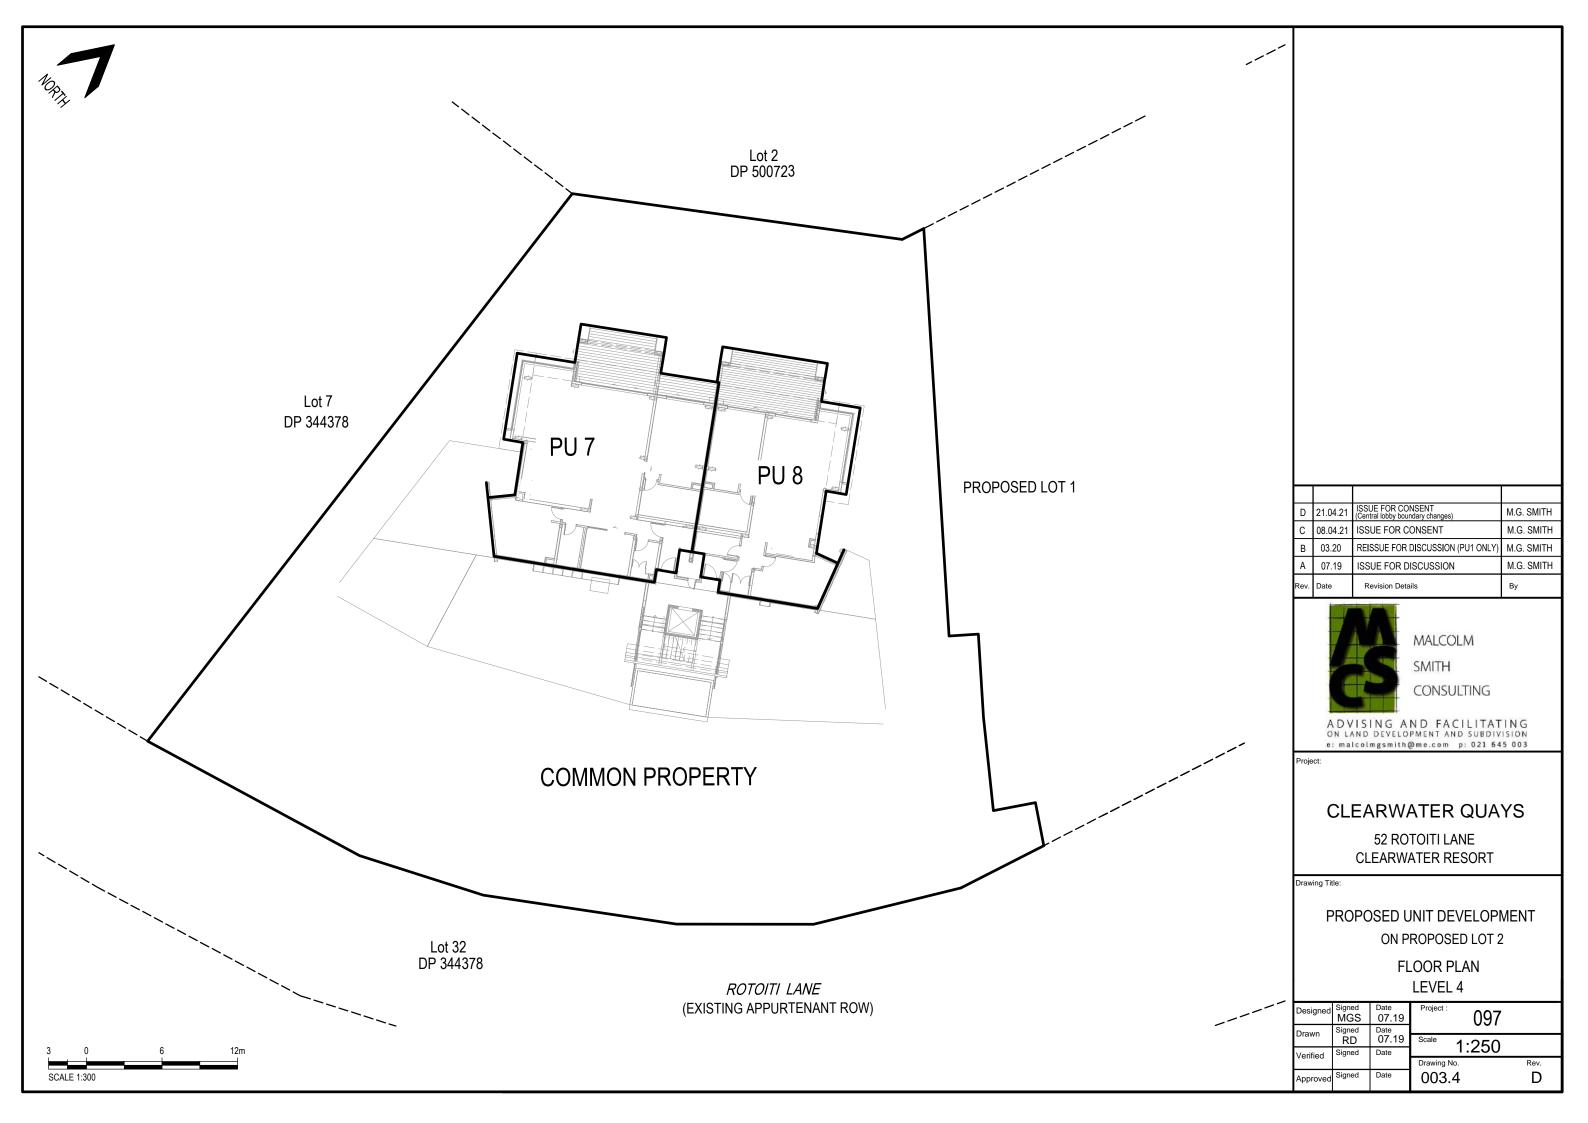

## Availability:

Apartment #2. 165m2 + 50m2 Land area on Level One.

Apartment #7. 225m2 on Level Four (sub-penthouse).

Apartment #8. 154m2 on Level Four (sub-penthouse).

Apartment #9. 232m2 on Level Five (penthouse).

Apartment #10. 158m2 on Level Five (penthouse).

The whole penthouse level of 371m2 can be combined and reconfigured.

All floor areas shown are (approx.) Apartments #1, 3, 4, 5 & 6 are sold.

Indulge in the lifestyle you deserve, and experience the perfect blend of urban living and natural beauty at Clearwater Quays.

## Floor plans – Floors 2-5