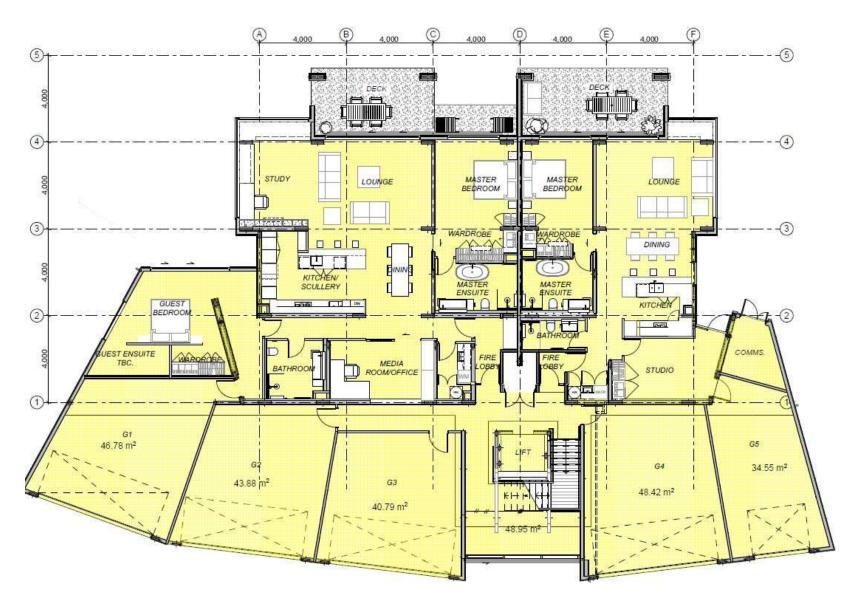

## Floor plans – Ground floor

#### **GENERAL DESCRIPTION OF UNIT BOUNDARIES**

Unless shown or specified otherwise, Unit boundaries are generally defined by:

Level 1 (ground floor)

- a. The median of common building elements, and its vertical projection to the lower and upper height limits and horizontal projection to the positional
- b. The median of exterior building elements (including exterior roof elements), and its vertical projection to the lower and upper height limits and horizontal projection to the positional limits.
- c. The lower height limit is a plane 1.00 m below the ground floor slab or pavement seal.
- d. The median of fence posts/gates demarcating the extents of the outdoor areas, its vertical projection to the lower height limit, its vertical projection to the horizontal projection from the exterior face of the median of the common building elements, outside balconies and roof elements and its horizontal projection to the median of the exterior building

## **CLEARWATER QUAYS**

**52 ROTOITI LANE CLEARWATER RESORT** 

PROPOSED UNIT DEVELOPMENT ON PROPOSED LOT 2

> FLOOR PLAN LEVEL 1

| Designed | Signed<br>MGS | Date 07.19 | Project : 09 | 7    |
|----------|---------------|------------|--------------|------|
| Drawn    | Signed        | Date       |              | -    |
| Diawii   | RD            | 07.19      | Scale 1:250  | )    |
| Verified | Signed        | Date       | 1.25         | J    |
|          |               |            | Drawing No.  | Rev. |
| Approved | Signed        | Date       | 003.1        | D    |