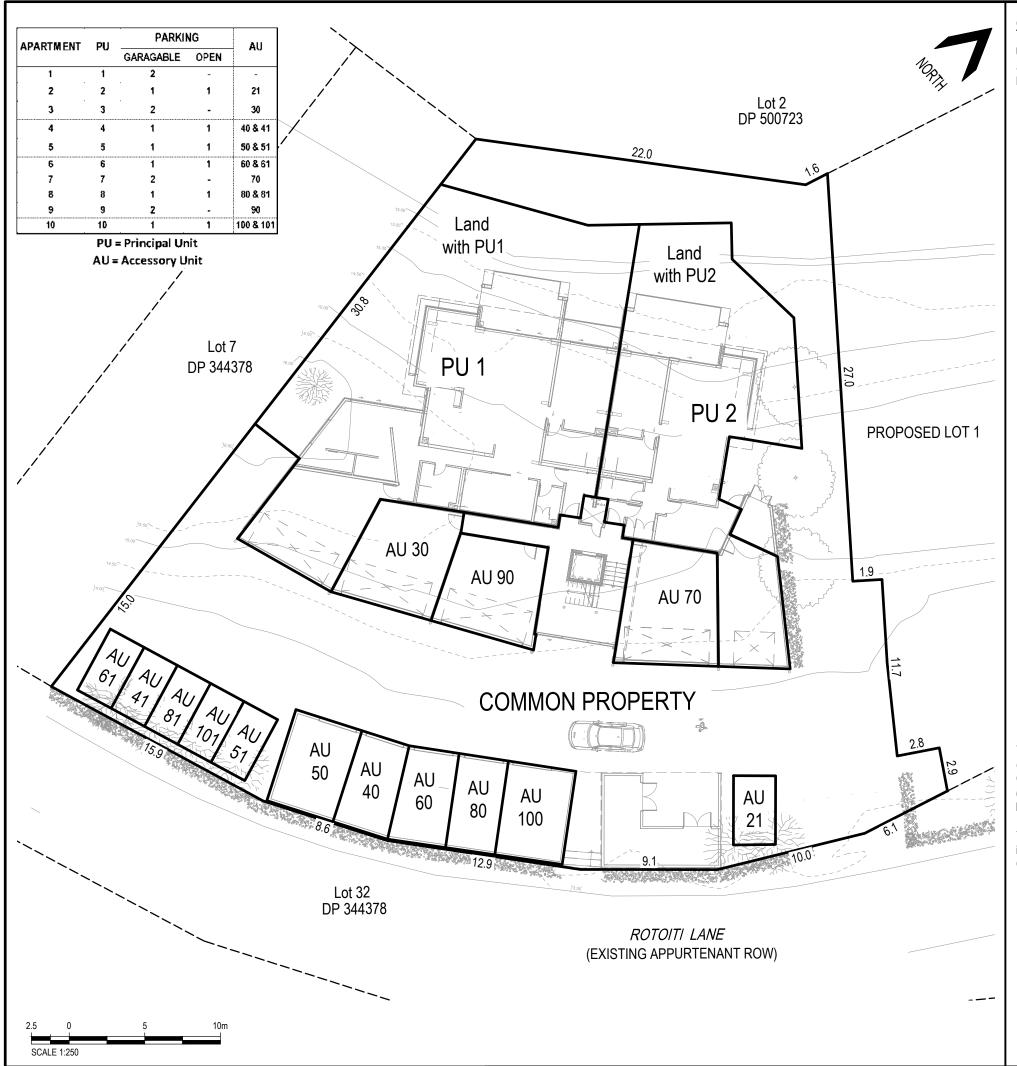

| PR AC | 8   | Prunus 'Accolade'                | Flowering Cherry     | 45L            |
| PS CR | 6   | Pseudopanax crassifolius         | Lancewood            | 45L            |
| PT GB | 22  | Pittosporum 'Golf Ball'          | Pittosporum          | 2L             |
| QU PA | 1   | Quercus palustris                | Pin Oak              | 45L            |
| SO DG | 12  | Sophora 'Dragons Gold'           | Kowhai               | 3L             |
| TR JA | 9   | Trachelospermum jasminoidies     | Star Jasmine         | 3L             |
|       |     |                                  |                      |                |















Ligularia reniformis









Prunus 'Accolade'





Pseudopanax crassifolius









Quercus palustris



Sophora 'Dragons Gold'



















#### **GENERAL DESCRIPTION OF UNIT BOUNDARIES**

Unless shown or specified otherwise, Unit boundaries are generally defined by:

Level 1 (ground floor)

- a. The median of common building elements, and its vertical projection to the lower and upper height limits and horizontal projection to the positional
- b. The median of exterior building elements (including exterior roof elements), and its vertical projection to the lower and upper height limits and horizontal projection to the positional limits.
- c. The lower height limit is a plane 1.00 m below the ground floor slab or pavement seal.
- d. The median of fence posts/gates demarcating the extents of the outdoor areas, its vertical projection to the lower height limit, its vertical projection to the horizontal projection from the exte