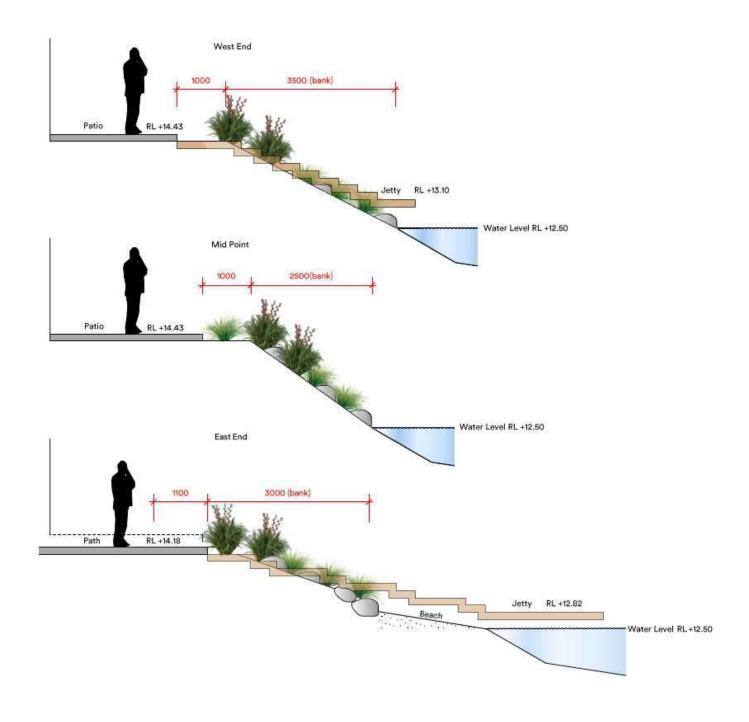

Flax     | 2L                                       |
| PR AC | 8   | Prunus 'Accolade'                | Flowering Cherry     | 45L                                      |
| PS CR | 6   | Pseudopanax crassifolius         | Lancewood            | 45L                                      |
| PT GB | 22  | Pittosporum 'Golf Ball'          | Pittosporum          | 2L                                       |
| QU PA | 1   | Quercus palustris                | Pin Oak              | 45L                                      |
| SO DG | 12  | Sophora 'Dragons Gold'           | Kowhai               | 3L                                       |
| TR JA | 9   | Trachelospermum jasminoidles     | Star Jasmine         | 3L                                       |













































## Site Plan



## Floor plans – Floors 2-5



## Floor plans – Ground floor











# Plant Schedule

| ID    | Qty | Latin Name                       | Common Name          | Scheduled Size |
|-------|-----|----------------------------------|----------------------|----------------|
| AC CQ | 1   | Acer 'Crimson Queen'             | Dwarf Japanese Maple | 25L            |
| AS SS | 6   | Astelia 'Silver Spear'           | Bushlily             | 3L             |
| CA SE | 48  | Carex secta                      | Sedge                | RX90           |
| CE FP | 4   | Cercis canadensis 'Forest Pansy' | Forest Pansy Redbud  | 45L            |
| CG GH | 23  | Corokia 'Geenty's Ghost'         | Corokia              | 3L             |
| CH FL | 63  | Chionochloa flavicans            | Dwar