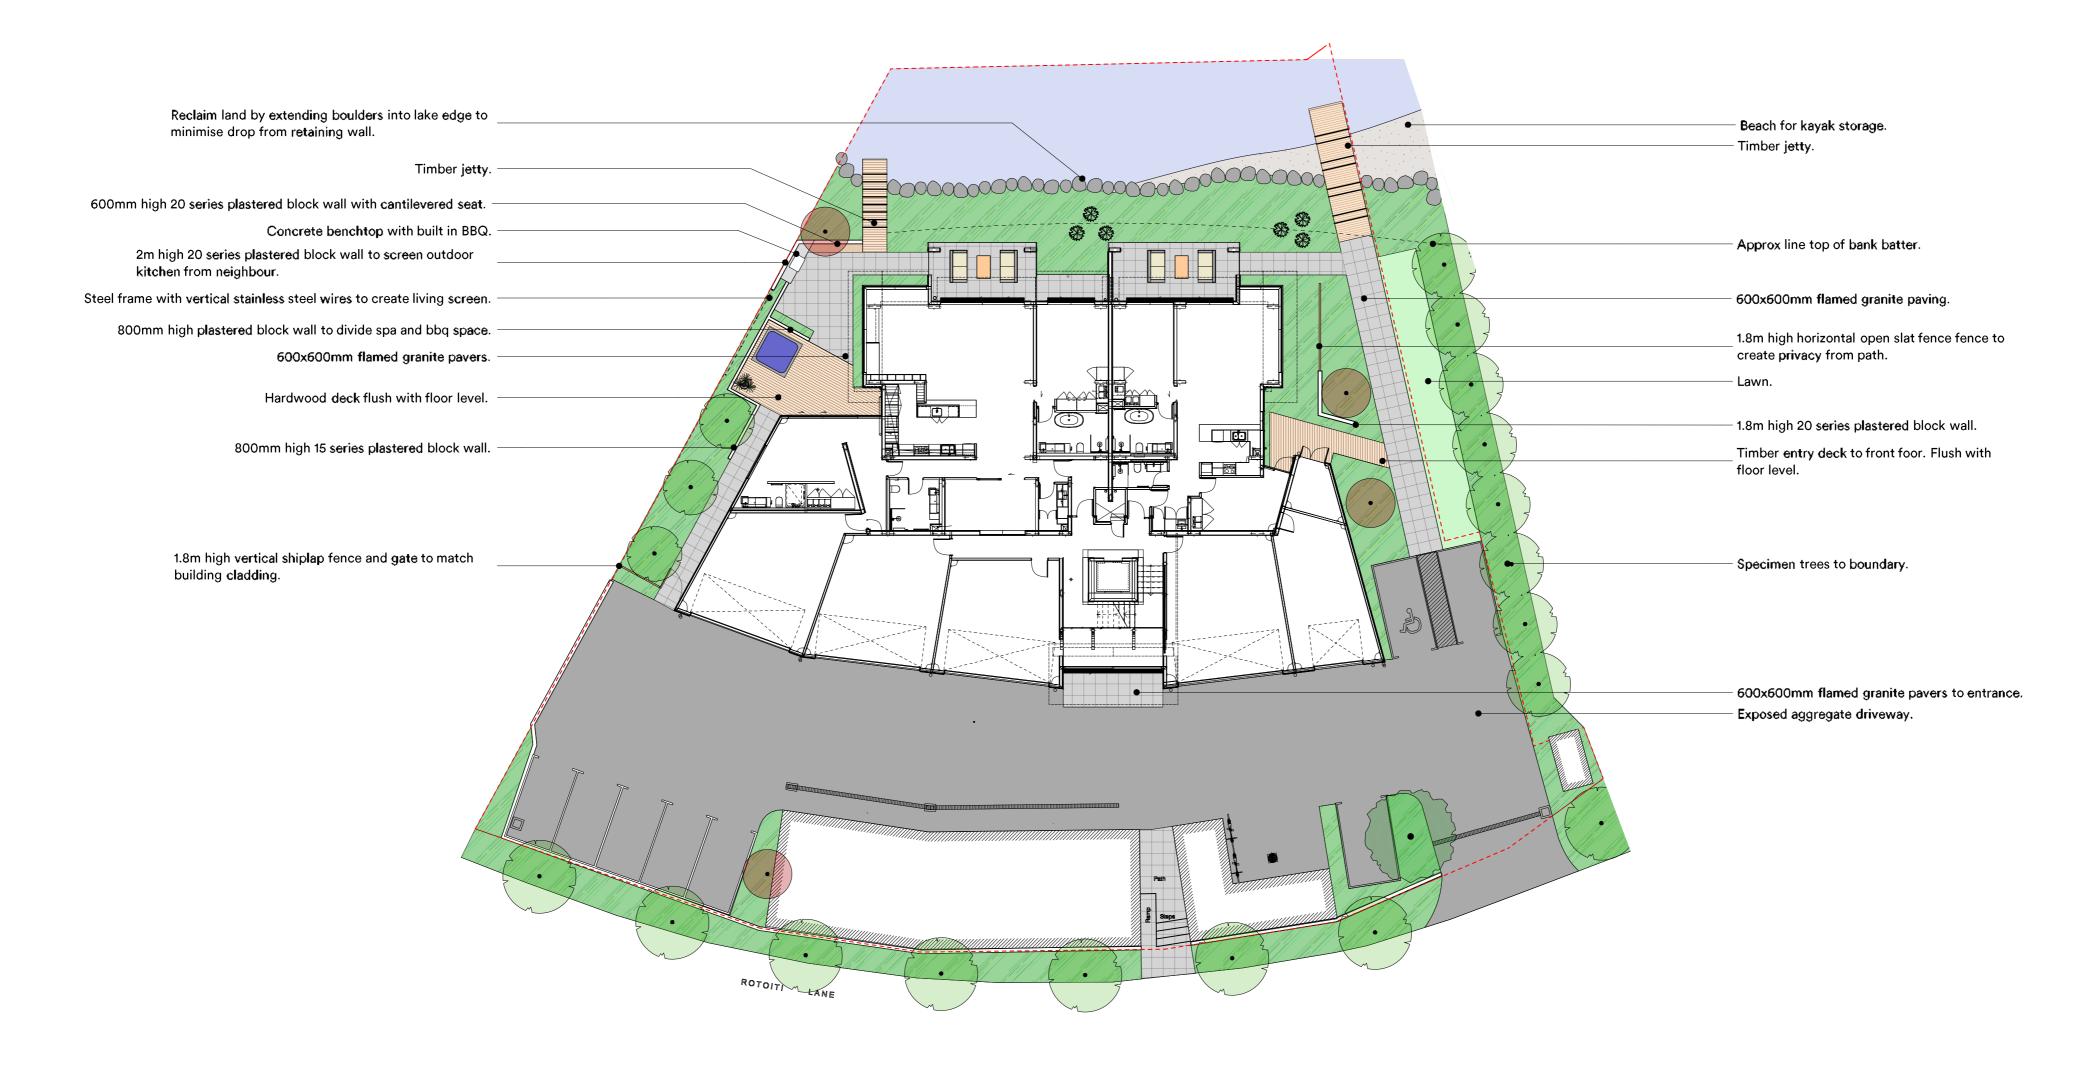

## Landscape Plan

| Plant | 388 |                                  | Common Name          | Scheduled Size                           |
|-------|-----|----------------------------------|----------------------|------------------------------------------|
| ID    |     | Latin Name                       |                      | - 10 10 10 10 10 10 10 10 10 10 10 10 10 |
| AC CQ | 1   | Acer 'Crimson Queen'             | Dwarf Japanese Maple | 25L                                      |
| ASSS  | 6   | Astelia 'Silver Spear'           | Bushlily             | 3L                                       |
| CASE  | 48  | Carex secta                      | Sedge                | RX90                                     |
| CEFP  | 4   | Cercis canadensis 'Forest Pansy' | Forest Pansy Redbud  | 45L                                      |
| CGGH  | 23  | Corokia 'Geenty's Ghost          | Corokia              | 3L                                       |
| CHFL  | 63  | Chionochloa flavicans            | Dwarf Toetoe         | 2L                                       |
| COGG  | 174 | Corokia 'Geenty's Green'         | Corokia              | 3L                                       |
| DIBL  | 29  | Dianella 'Blaze'                 | Flaxilly             | 2L                                       |
| FR GG | 8   | Fraxinus 'Greenglow'             | Ash                  | 45L                                      |
| GL SB | 3   | Gleditsia 'Sunburst'             | Honey Locust         | 45L                                      |
| GR LI | 54  | Griselinia littoralis sp.        | Kapuka               | 3L                                       |
| LIGR  | 77  | Libertia grandiflora             | NZ Iris              | 2L                                       |
| LIMU  | 6   | Liriope muscari                  | Turf Lily            | 1L                                       |
| LIRE  | 21  | Ligularia reniformis             | Tractor Seat         | 2L                                       |
| LOTA  | 162 | Lomandra 'Tanika'                | Lomandra             | 2L                                       |
| PHEG  | 80  | Phormium Emerald Green'          | Dwarf Green Flax     | 2L                                       |
| PR AC | 8   | Prunus 'Accolade'                | Flowering Cherry     | 45L                                      |
| PS CR | 6   | Pseudopanax crassifolius         | Lancewood            | 45L                                      |
| PT GB | 22  | Pittosporum 'Golf Ball'          | Pittosporum          | 2L                                       |
| QU PA | 1   | Quercus palustris                | Pin Oak              | 45L                                      |
| SO DG | 12  | Sophora 'Dragons Gold'           | Kowhai               | 3L                                       |
| TR JA | 9   | Trachelospermum jasminoidles     | Star Jasmine         | 3L                                       |

# Plant Schedule

| ID    | Qty | Latin Name                       | Common Name          | Scheduled Size |
|-------|-----|----------------------------------|----------------------|----------------|
| AC CQ | 1   | Acer 'Crimson Queen'             | Dwarf Japanese Maple | 25L            |
| AS SS | 6   | Astelia 'Silver Spear'           | Bushlily             | 3L             |
| CA SE | 48  | Carex secta                      | Sedge                | RX90           |
| CE FP | 4   | Cercis canadensis 'Forest Pansy' | Forest Pansy Redbud  | 45L            |
| CG GH | 23  | Corokia 'Geenty's Ghost'         | Corokia              | 3L             |
| CH FL | 63  | Chionochloa flavicans            | Dwarf Toetoe         | 2L             |
| CO GG | 174 | Corokia 'Geenty's Green'         | Corokia              | 3L             |
| DI BL | 29  | Dianella 'Blaze'                 | Flaxlily             | 2L             |
| FR GG | 8   | Fraxinus 'Greenglow'             | Ash                  | 45L            |
| GL SB | 3   | Gleditsia 'Sunburst'             | Honey Locust         | 45L            |
| GR LI | 54  | Griselinia littoralis sp.        | Kapuka               | 3L             |
| LI GR | 77  | Libertia grandiflora             | NZ Iris              | 2L             |
| LI MU | 6   | Liriope muscari                  | Turf Lily            | 1L             |
| LI RE | 21  | Ligularia reniformis             | Tractor Seat         | 2L             |
| LO TA | 162 | Lomandra 'Tanika'                | Lomandra             | 2L             |
| PH EG | 80  | Phormium 'Emerald Green'         | Dwarf Green Flax     | 2L             |
| PR AC | 8   | Prunus 'Accolade'                | Flowering Cherry     | 45L            |
| PS CR | 6   | Pseudopanax crassifolius         | Lancewood            | 45L            |
| PT GB | 22  | Pittosporum 'Golf Ball'          | Pittosporum          | 2L             |
| QU PA | 1   | Quercus palustris                | Pin Oak              | 45L            |
| SO DG | 12  | Sophora 'Dragons Gold'           | Kowhai               | 3L             |
| TR JA | 9   | Trachelospermum jasminoidies     | Star Jasmine         | 3L             |
|       |     |                                  |                      |                |