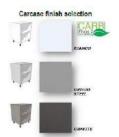

## Schedule 2 – Specifications 2 Clearwater Quays Apartments - Kitchen

| Apt number | Size  | Floor/level | Cabinetry | Benchtop      | Splashback |
|------------|-------|-------------|-----------|---------------|------------|
|            |       |             |           |               |            |
| 1          | large | G/1         | Bianco    | Intense White | Pristine   |
| 2          | small | G/1         | Moro      | Intense White | Pristine   |
| 3          | large | 2           | Bianco    | Intense White | Pristine   |
| 4          | small | 2           | Sesamo    | Intense White | Pristine   |
| 5          | large | 3           | Moro      | Intense White | Pristine   |
| 6          | small | 3           | Moro      | Piatra Grey   | Weka       |
| 7          | large | 4           | Sesamo    | Intense White | Pristine   |
| 8          | small | 4           | Bianco    | Intense White | Pristine   |
| 9          | large | 5           | Moro      | Piatra Grey   | Weka       |
| 10         | small | 5           | Sesamo    | Intense White | Pristine   |

#### **Cabinetry Colours**

#### Other specifications:

| Apt Number | Size  | Floor/Level | Cabinetry     | Benchtop      | Splashback |
|------------|-------|-------------|---------------|---------------|------------|
| 1          | Large | G1          |               |               |            |
|            |       |             |               |               |            |
|            |       |             | Bianco        | Intense White | Pristine   |
| 2          | Small | G1          | CHIPTINE SI   |               |            |
|            |       |             | 10 150        |               |            |
|            |       |             |               | Intense White | Pristine   |
| 3          | Large | 2           | Moro          |               |            |
|            | Luige |             |               |               |            |
|            |       |             |               |               |            |
|            |       |             | Bianco        | Intense White | Pristine   |
| 4          | Small | 2           |               |               |            |
|            |       |             |               |               |            |
|            |       |             | Sesamo        | Intense White | Pristine   |
| 5          | Large | 3           |               |               |            |
|            |       |             | minant t      |               |            |
|            |       |             | Moro          | Intense White | Pristine   |
| 6          | Small | 3           | Weis          | 1             |            |
|            |       |             |               |               |            |
|            |       |             | 1 1 1 1 1 1 1 |               |            |
|            |       |             | Moro          | Piatra Grey   | Weka       |
| 7          | Large | 4           |               |               |            |
|            |       |             |               |               |            |
|            |       |             | Sesamo        | Intense White | Pristine   |
| 8          | Small | 4           |               |               |            |
|            |       |             |               |               |            |
|            |       |             | Bianco        | Intense White | Pristine   |
| 9          | Large | 5           | PHARMET LA    | 12-14         |            |
|            |       |             | and the later |               |            |
|            |       |             |               | Property of   | Weka       |
| 10         | Cmall | -           | Moro          | Piatra Grey   | VVEKA      |
| 10         | Small | 5           |               |               |            |
|            |       |             |               |               |            |
|            |       |             | Sesamo        | Intense White | Pristine   |