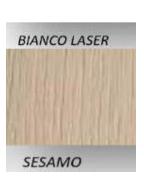

## Schedule 2 – Specifications 2 Clearwater Quays Apartments - Kitchen

| Apt number | Size  | Floor/level | Cabinetry | Benchtop      | Splashback |
|------------|-------|-------------|-----------|---------------|------------|
|            |       |             |           |               |            |
| 1          | large | G/1         | Bianco    | Intense White | Pristine   |
| 2          | small | G/1         | Moro      | Intense White | Pristine   |
| 3          | large | 2           | Bianco    | Intense White | Pristine   |
| 4          | small | 2           | Sesamo    | Intense White | Pristine   |
| 5          | large | 3           | Moro      | Intense White | Pristine   |
| 6          | small | 3           | Moro      | Piatra Grey   | Weka       |
| 7          | large | 4           | Sesamo    | Intense White | Pristine   |
| 8          | small | 4           | Bianco    | Intense White | Pristine   |
| 9          | large | 5           | Moro      | Piatra Grey   | Weka       |
| 10         | small | 5           | Sesamo    | Intense White | Pristine   |

#### **Cabinetry Colours**