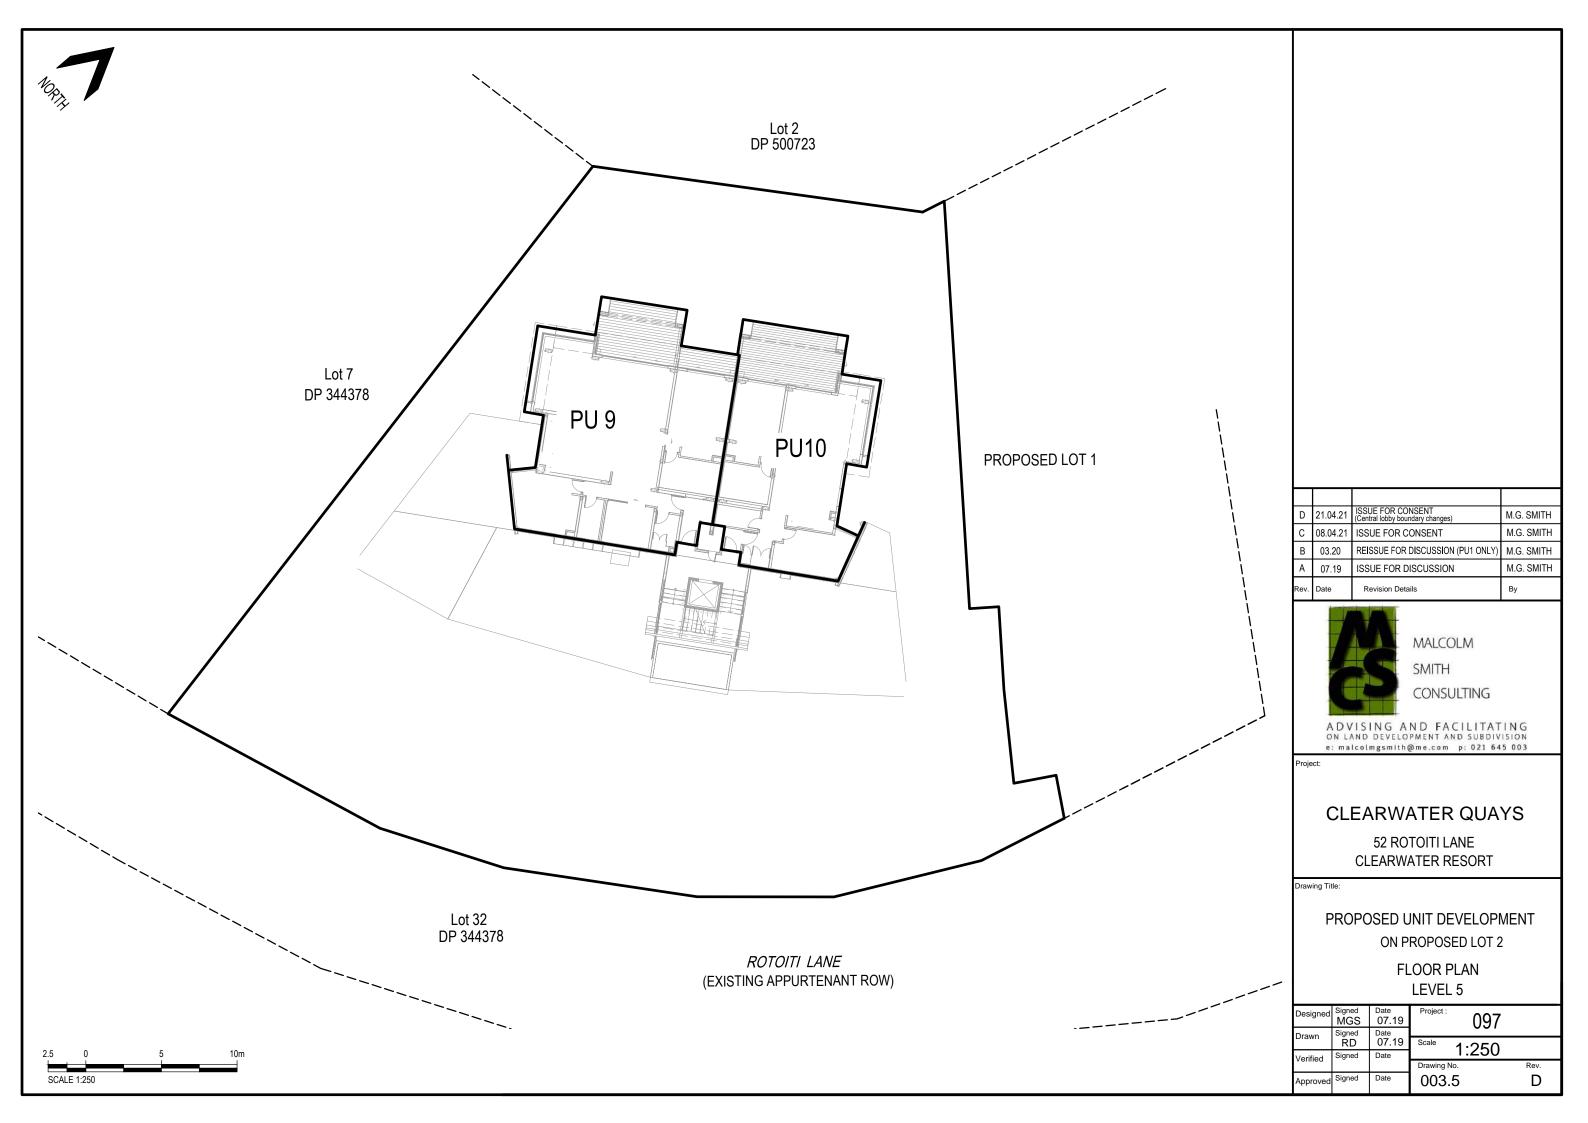

## Availability:

Apartment #2. 165m2 + 50m2 Land area on Level One.

Apartment #7. 225m2 on Level Four (sub-penthouse).

Apartment #8. 154m2 on Level Four (sub-penthouse).

Apartment #9. 232m2 on Level Five (penthouse).

Apartment #10. 158m2 on Level Five (penthouse).

The whole penthouse level of 371m2 can be combined and reconfigured.

All floor areas shown are (approx.) Apartments #1, 3, 4, 5 & 6 are sold.

Indulge in the lifestyle you deserve, and experience the perfect blend of urban living and natural beauty at Clearwater Quays.

## Floor plans – Floors 2-5