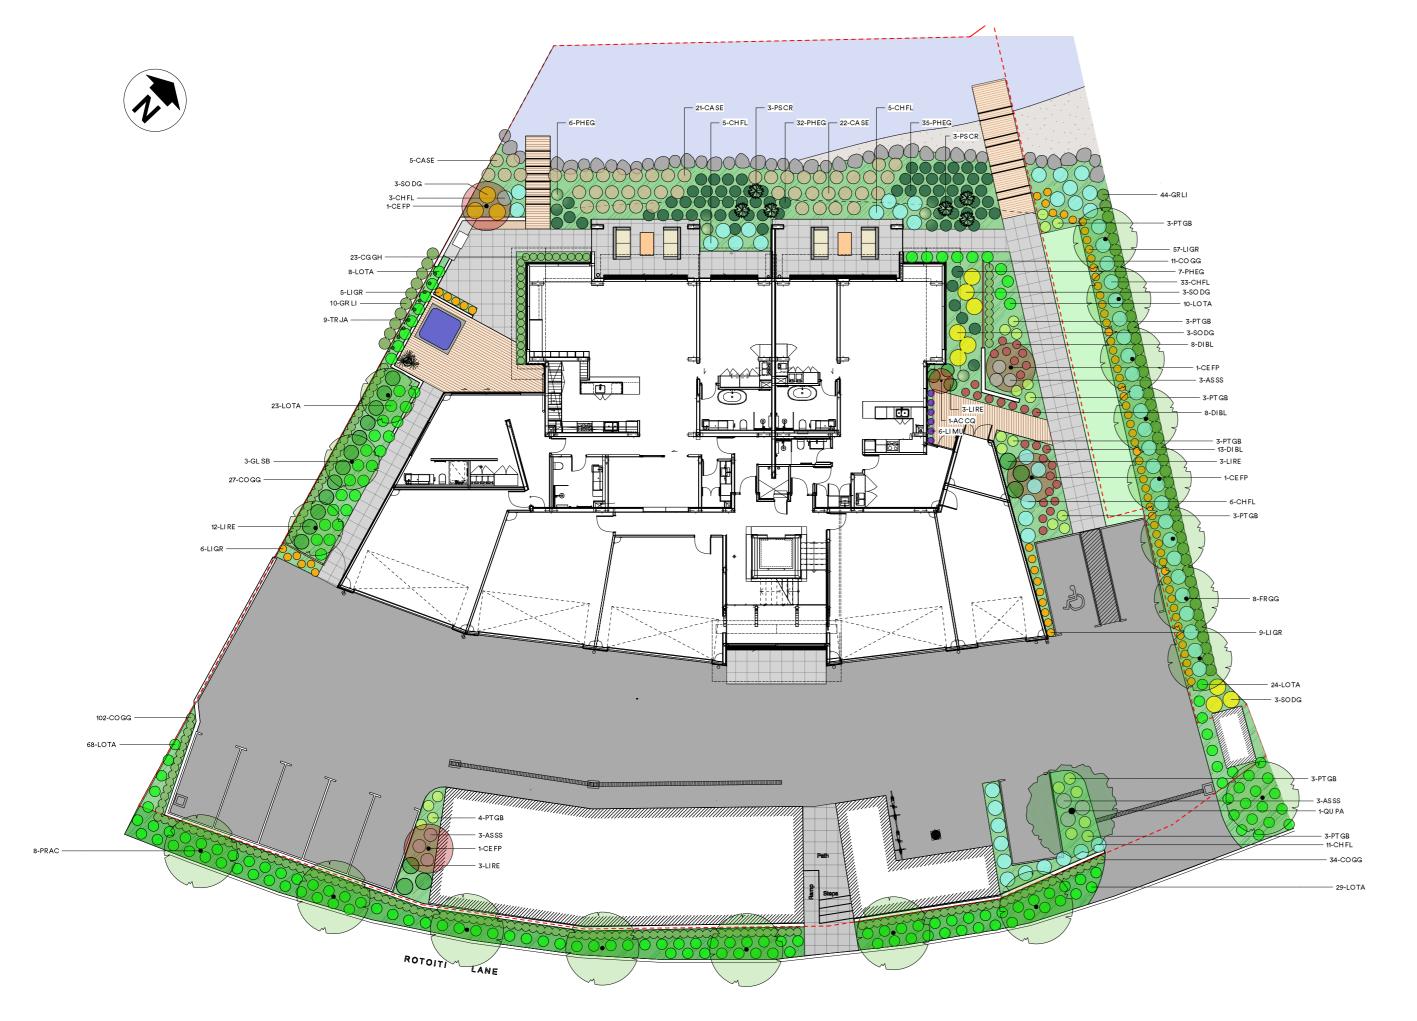

## Landscape Plan

| Plant | 388 |                                  | Common Name          | Scheduled Size                           |
|-------|-----|----------------------------------|----------------------|------------------------------------------|
| ID    |     | Latin Name                       |                      | - 10 10 10 10 10 10 10 10 10 10 10 10 10 |
| AC CQ | 1   | Acer 'Crimson Queen'             | Dwarf Japanese Maple | 25L                                      |
| ASSS  | 6   | Astelia 'Silver Spear'           | Bushlily             | 3L                                       |
| CASE  | 48  | Carex secta                      | Sedge                | RX90                                     |
| CEFP  | 4   | Cercis canadensis 'Forest Pansy' | Forest Pansy Redbud  | 45L                                      |
| CGGH  | 23  | Corokia 'Geenty's Ghost          | Corokia              | 3L                                       |
| CHFL  | 63  | Chionochloa flavicans            | Dwarf Toetoe         | 2L                                       |
| COGG  | 174 | Corokia 'Geenty's Green'         | Corokia              | 3L                                       |
| DIBL  | 29  | Dianella 'Blaze'                 | Flaxilly             | 2L                                       |
| FR GG | 8   | Fraxinus 'Greenglow'             | Ash                  | 45L                                      |
| GL SB | 3   | Gleditsia 'Sunburst'             | Honey Locust         | 45L                                      |
| GR LI | 54  | Griselinia littoralis sp.        | Kapuka               | 3L                                       |
| LIGR  | 77  | Libertia grandiflora             | NZ Iris              | 2L                                       |
| LIMU  | 6   | Liriope muscari                  | Turf Lily            | 1L                                       |
| LIRE  | 21  | Ligularia reniformis             | Tractor Seat         | 2L                                       |
| LOTA  | 162 | Lomandra 'Tanika'                | Lomandra             | 2L                                       |
| PHEG  | 80  | Phormium Emerald Green'          | Dwarf Green Flax     | 2L                                       |
| PR AC | 8   | Prunus 'Accolade'                | Flowering Cherry     | 45L                                      |
| PS CR | 6   | Pseudopanax crassifolius         | Lancewood            | 45L                                      |
| PT GB | 22  | Pittosporum 'Golf Ball'          | Pittosporum          | 2L                                       |
| QU PA | 1   | Quercus palustris                | Pin Oak              | 45L                                      |
| SO DG | 12  | Sophora 'Dragons Gold'           | Kowhai               | 3L                                       |
| TR JA | 9   | Trachelospermum jasminoidles     | Star Jasmine         | 3L                                       |

## Site Plan

# Plant Schedule

| ID    | Qty | Latin Name                       | Common Name          | Scheduled Size |
|-------|-----|----------------------------------|----------------------|----------------|
| AC CQ | 1   | Acer 'Crimson Queen'             | Dwarf Japanese Maple | 25L            |
| AS SS | 6   | Astelia 'Silver Spear'           | Bushlily             | 3L             |
| CA SE | 48  | Carex secta                      | Sedge                | RX90           |
| CE FP | 4   | Cercis canadensis 'Forest Pansy' | Forest Pansy Redbud  | 45L            |
| CG GH | 23  | Corokia 'Geenty's Ghost'         | Corokia              | 3L             |
| CH FL | 63  | Chionochloa flavicans            | Dwarf Toetoe         | 2L             |
| CO GG | 174 | Corokia 'Geenty's Green'         | Corokia              | 3L             |
| DI BL | 29  | Dianella 'Blaze'                 | Flaxlily             | 2L             |
| FR GG | 8   | Fraxinus 'Greenglow'             | Ash                  | 45L            |
| GL SB | 3   | Gleditsia 'Sunburst'             | Honey Locust         | 45L            |
| GR LI | 54  | Griselinia littoralis sp.        | Kapuka               | 3L             |
| LI GR | 77  | Libertia grandiflora             | NZ Iris              | 2L             |
| LI MU | 6   | Liriope muscari                  | Turf Lily            | 1L             |
| LI RE | 21  | Ligularia reniformis             | Tractor Seat         | 2L             |
| LO TA | 162 | Lomandra 'Tanika'                | Lomandra             | 2L             |
| PH EG | 80  | Phormium 'Emerald Green'         | Dwarf Green Flax     | 2L             |
| PR AC | 8   | Prunus 'Accolade'                | Flowering Cherry     | 45L            |
| PS CR | 6   | Pseudopanax crassifolius         | Lancewood            | 45L            |
| PT GB | 22  | Pittosporum 'Golf Ball'          | Pittosporum          | 2L             |
| QU PA | 1   | Quercus palustris                | Pin Oak              | 45L            |
| SO DG | 12  | Sophora 'Dragons Gold'           | Kowhai               | 3L             |
| TR JA | 9   | Trachelospermum jasminoidies     | Star Jasmine         | 3L             |
|       |     |                                  |                      |                |