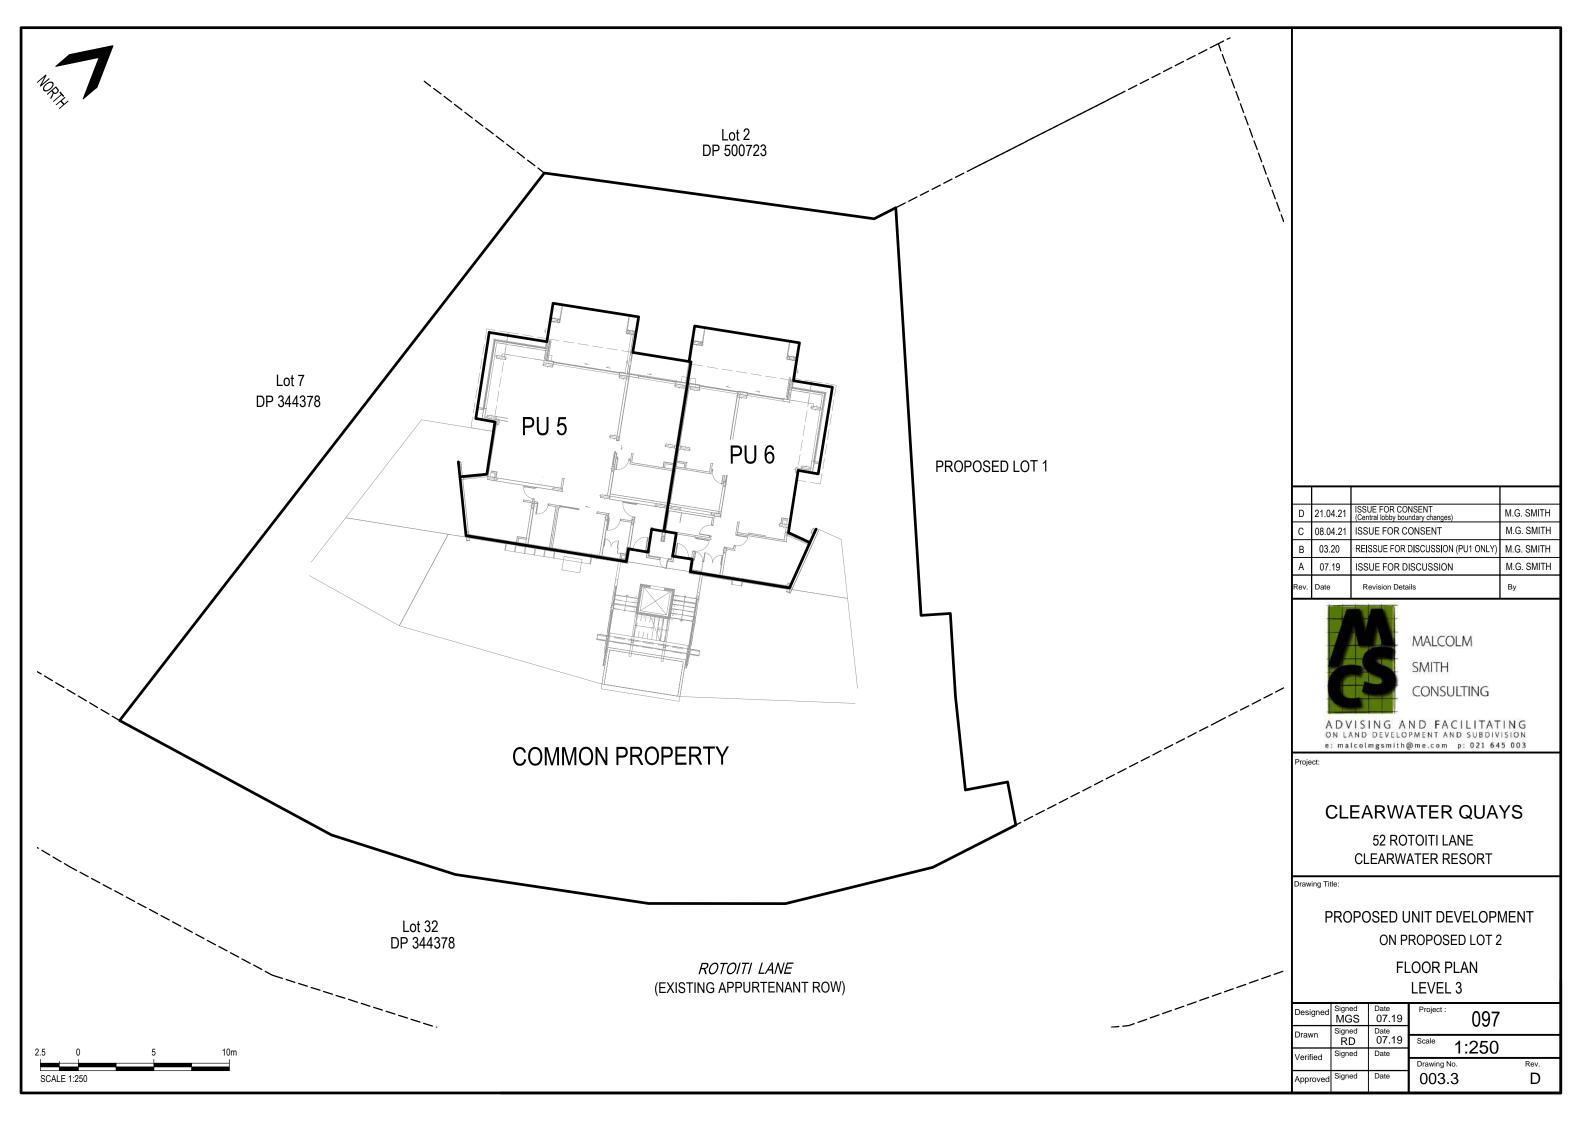

## Floor plans – Floors 2-5

PROPERTY INFORMATION

APPELLATION: COMPRISED IN : TOTAL AREA:

PROPOSED LOT 2 NOT YET ALLOCATED 1875m<sup>2</sup>

RED STAG INVESTMENTS LTD REG'D PROPRIETORS:

| D    | 21.04.21 | ISSUE FOR CONSENT<br>(AU10&20 merged into PU1&2 resp. Central lobby boundary changes) | M.G. SMITH |
|------|----------|---------------------------------------------------------------------------------------|------------|
| С    | 08.04.21 | ISSUE FOR CONSENT                                                                     | M.G. SMITH |
| В    | 03.20    | REISSUE FOR DISCUSSION (PU1 ONLY)                                                     | M.G. SMITH |
| Α    | 07.19    | ISSUE FOR DISCUSSION                                                                  | M.G. SMITH |
| Rev. | Date     | Revision Details                                                                      | Ву         |