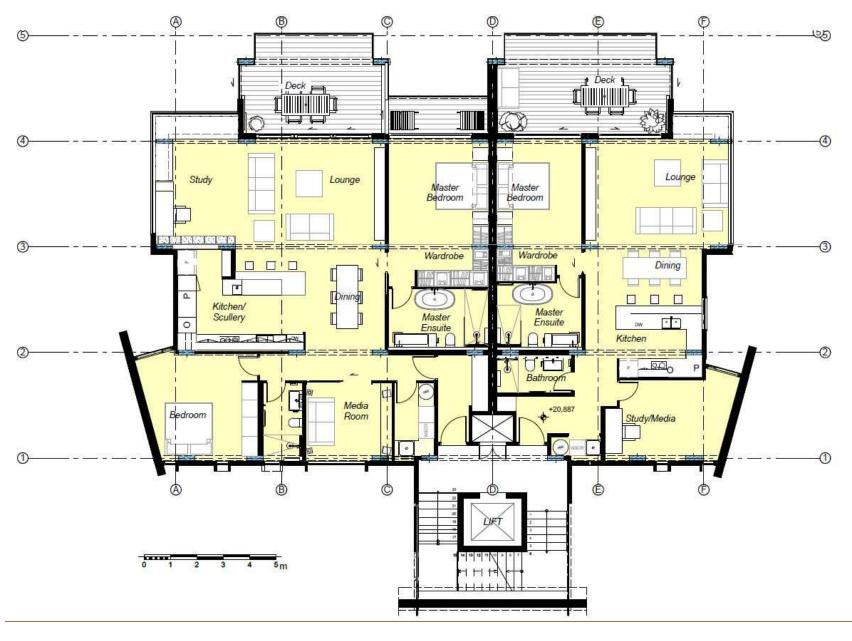

## Floor plans – Floors 2-5

#### Levels 2 - 4 incl.

- a. The median of common building elements, and its vertical projection to the lower and upper height limits and horizontal projection to the positional
- b. The median of exterior building elements and its vertical projection to the lower and upper height limits and horizontal projection to the positional limits, except for exterior balconies where the boundary is the outer face and its vertical projection to the lower and upper height limits and horizontal projection to the positional limits.

#### Level 5

- a. The median of common building elements, and its vertical projection to the lower and upper height limits and horizontal projection to the positional
- b. The median of exterior building elements (including exterior roof elements), and its vertical projection to the lower and upper height limits and horizontal projection to the positional limits, except for exterior balconies where the boundary is the outer face and its vertical projection to the lower and upper height limits and horizontal projection to the positional limits.