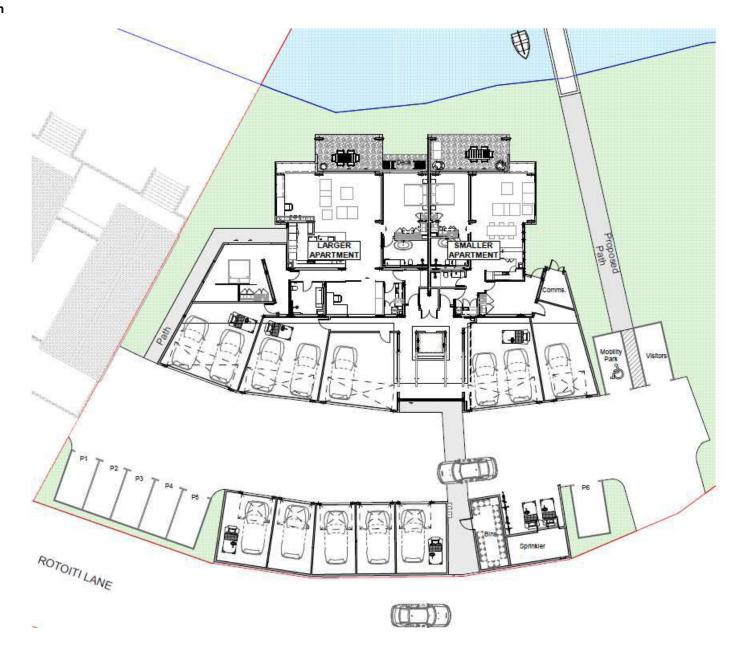

## Site Plan

## **CLEARWATER QUAYS**

**52 ROTOITI LANE CLEARWATER RESORT** 

PROPOSED UNIT DEVELOPMENT ON PROPOSED LOT 2

> FLOOR PLAN LEVEL 1

| Designed | Signed<br>MGS | Date 07.19 | Project : 09 | 7    |
|----------|---------------|------------|--------------|------|
| Drawn    | Signed        | Date       |              | -    |
| Diawii   | RD            | 07.19      | Scale 1:250  | )    |
| Verified | Signed        | Date       | 1.25         | J    |
|          |               |            | Drawing No.  | Rev. |
| Approved | Signed        | Date       | 003.1        | D    |