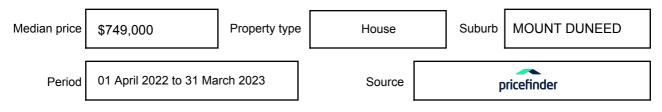

be expressed as a single price, or as a price range with the difference between the upper and lower amounts not more than 10% of the lower amount.

This Statement of Information must be provided to a prospective buyer within two business days of a request and displayed at any open for inspection for the property for sale.

It is recommended that the address of the property being offered for sale be checked at

services.land.vic.gov.au/landchannel/content/addressSearch before being entered in this Statement of Information.

## Property offered for sale

Address Including suburb and postcode

24 VELOCITY WAY, MOUNT DUNEED, VIC 3217

#### Indicative selling price

For the meaning of this price see consumer.vic.gov.au/underquoting

Price Range:

\$700,000 to \$750,000

#### Median sale price



#### **Comparable property sales**

These are the three properties sold within five kilometres of the property for sale in the last 18 months that the estate agent or agent's representative considers to be most comparable to the property for sale.

| Address of comparable property         | Price      | Date of sale |
|----------------------------------------|------------|--------------|
| 34 TUTOR ST, MOUNT DUNEED, VIC 3217    | *\$735,000 | 31/05/2023   |
| 65 EMINENCE ST, MOUNT DUNEED, VIC 3217 | *\$720,000 | 01/06/2023   |
| 14 OAKDALE ST, CHARLEMONT, VIC 3217    | \$156,500  | 10/08/2017   |

This Statement of Information was prepared on: 14

14/06/2023