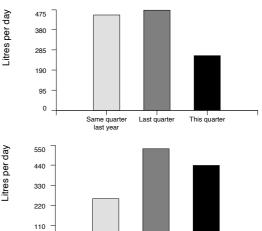

11% per annum will accrue daily on any amount owing.

| Customer reference number               | 10 1046 4026 0000 2 |  |
|-----------------------------------------|---------------------|--|
| Bill number                             | 1046 4026 67        |  |
| Date issued                             | 18/09/2023          |  |
| Total due                               | \$297.81            |  |
| Current charges due date                | 22/10/2023          |  |
| Your water usage                        |                     |  |
| Water usage (kL)<br>Days charged        | 22<br>85            |  |
| Average daily water usage (litres)      |                     |  |
| Current period<br>Same period last year | 259<br>451          |  |