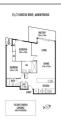

# 25/2 HORIZON DRIVE, MARIBYRNONG, VIC = 2 🖨 2 🚓 1

**Indicative Selling Price** 

For the meaning of this price see consumer.vic.au/underquoting

**Price Range:** 

\$480,000 to \$500,000

Provided by: Evelyn Chin, Leaders Real Estate Group

## Property offered for sale

Address Including suburb and postcode

25/2 HORIZON DRIVE, MARIBYRNONG, VIC 3032