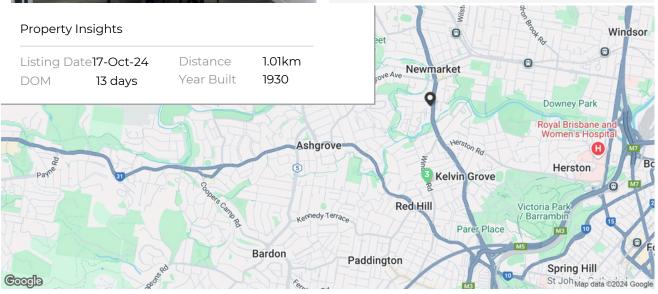

#### RE: 24A Enoggera Road, Newmarket QLD 4051

#### Dear Potential Landlord

Thank you for the opportunity to provide you with a rental appraisal for the property at 24A Enoggera Road in Newmarket.

Through detailed research of comparable properties, we believe that this 4-bedroom, 2-bathroom, 2-car home should be successfully rented between \$850-\$930 a week.

#### 24A ENOGGERA ROAD NEWMARKET QLD 4051

4 Bed, 2 Bath, 2 Car

#### Appraisal price range \$850-\$930 a week

3/25 WHITTA STREET RED HILL QLD 4059

Listing Price

\$990 per week

[] 160m2

35 CRESCENT ROAD KELVIN GROVE QLD 4059

Listing Price

\$880 WEEKLY