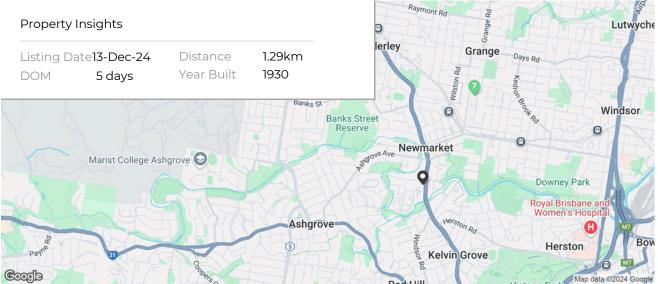

#### Dear Potential Landlord

Thank you for the opportunity to provide you with a rental appraisal for the property at 24A Enoggera Road in Newmarket.

Through detailed research of comparable properties, we believe that this 4-bedroom, 2-bathroom, 2-car home should be successfully rented between \$850-\$930 a week.

#### 24A ENOGGERA ROAD NEWMARKET QLD 4051

4 Bed, 2 Bath, 2 Car