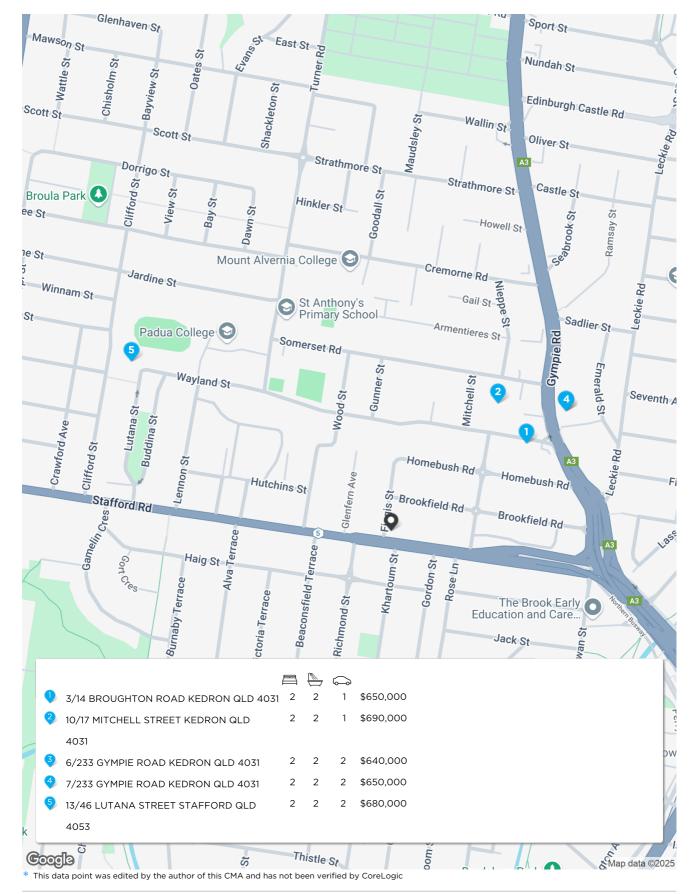

## **Comparables Map: Sales**





## **Comparable Sales**

1 3/14 BROUGHTON ROAD KEDRON QLD 4031

Sold \$650,000



 □ 2
 □ 1
 □ 109m²
 □ 77m²

 Year Built
 1999
 DOM
 22

 Sold Date
 29-Jul-24
 Distance
 0.41km

First Listing \$599,000

Last Listing Under Contract



Sold \$690,000



 ☐ 2
 ☐ 2
 ☐ 1
 ☐ 121m²
 ☐ 81m²

 Year Built
 1998
 DOM
 50

 Sold Date
 04-Nov-24
 Distance
 0.42km

First Listing Mid \$600,000s

Last Listing Contact Agent

3 6/233 GYMPIE ROAD KEDRON QLD 4031

Sold \$640,000



Year Built 2004 DOM 30

Sold Date 07-Nov-24 Distance 0.54km

First Listing Best Offers By 7th November

Last Listing Under Contract

4 7/233 GYMPIE ROAD KEDRON QLD 4031

Sold \$650,000



Par Built 2004 DOM 41

Sold Date 12-Nov-24 Distance 0.54km

First Listing For Sale

Last Listing For Sale

13/46 LUTANA STREET STAFFORD QLD