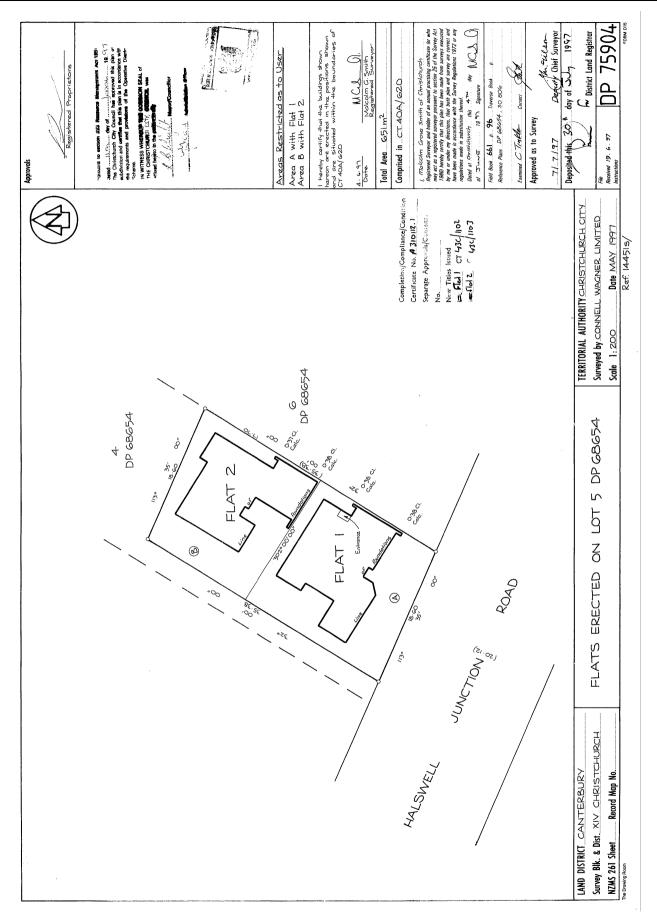

| Estate            | Leasehold                   | Instrument | L A310112.2                      |
|-------------------|-----------------------------|------------|----------------------------------|
|                   |                             | Term       | 999 years commencing on 1.7.1997 |
| Legal Description | Flat 1 Deposited Plan 75904 |            |                                  |

A310112.2 Lease of Flat 1 DP 75904 Term 999 years commencing on 1.7.1997 Composite CT CB43C/1102 issued - 30.7.1997 at 3.12 pm (affects fee simple)

A310112.4 Lease of Flat 2 DP 75904 and CT CB43C/1103 issued - 30.7.1997 at 3.12 pm (affects fee simple)