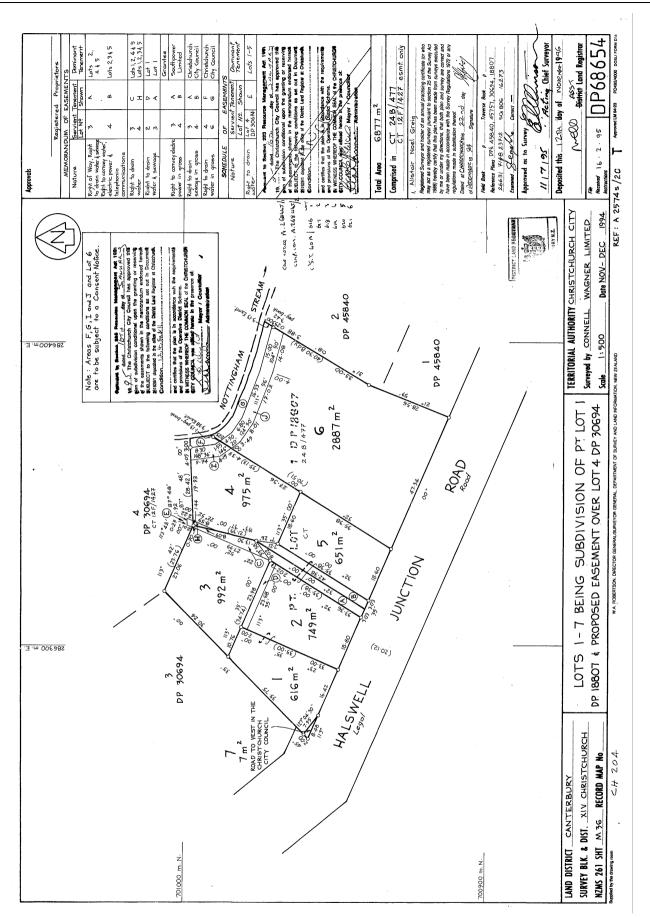

# EstateFee Simple - 1/2 shareArea651 square metres more or lessLegal DescriptionLot 5 Deposited Plan 68654Registered OwnersImage: Comparison of the state of the

Kate Isabel Rokosuka and Pita Qaqa Biunacagilaba Rokosuka

## Interests

A268445.4 Transfer creating the following easement - 12.11.1996 at 1.00 pm (affects fee simple)

| Туре        | Servient Tenement                                | <b>Easement Area</b> | Dominant Tenement                      | <b>Statutory Restriction</b> |
|-------------|--------------------------------------------------|----------------------|----------------------------------------|------------------------------|
| Drain water | Lot 4 Deposited Plan<br>30694 - CT<br>CB12F/1427 | E DP 68654           | Lot 5 Deposited Plan<br>68654 - herein |                              |

Subject to Section 243 (a) Resource Management Act 1991

A268445.14 Easement Certificate specifying the following easements - 12.11.1996 at 1.00 pm (affects fee simple)

| Туре                | Servient Tenement    | Easement Area | <b>Dominant Tenement</b> | <b>Statutory Restriction</b> |
|---------------------|----------------------|---------------|--------------------------|------------------------------|
| Right of way, right | Lot 3 Deposited Plan | A DP 68654    | Lot 5 Deposited Plan     |                              |
| to drain water and  | 68654 - CT CB40A/618 |               | 68654 - herein           |                              |
| sewage, right to    |                      |               |                          |                              |
| convey water,       |                      |               |                          |                              |
| electric power and  |                      |               |                          |                              |
| telephonic          |                      |               |                          |                              |
| communications      |                      |               |                          |                              |

Lot 4 Deposited Plan B DP 68654 68654 - CT CB40A/619

Lot 5 Deposited Plan 68654 - herein

| Right of way, right<br>to drain water and<br>sewage, right to<br>convey water,<br>electric power and<br>telephonic<br>communications |                               |            |                                        |  |
|--------------------------------------------------------------------------------------------------------------------------------------|-------------------------------|------------|----------------------------------------|--|
| Drain water                                                                                                                          | Lot 3 Deposited Plan          | C DP 68654 | Lot 5 Deposited Plan                   |  |
| D                                                                                                                                    | 68654                         |            | 68654 - herein                         |  |
| Drain water                                                                                                                          | Lot 4 Deposited Plan<br>68654 | H DP 68654 | Lot 5 Deposited Plan<br>68654 - herein |  |
| Subject to Section 243 (a) Resource Management Act 1991                                                                              |                               |            |                                        |  |
| Subject to Section 2+5 (a) Resource Management Act 1991                                                                              |                               |            |                                        |  |