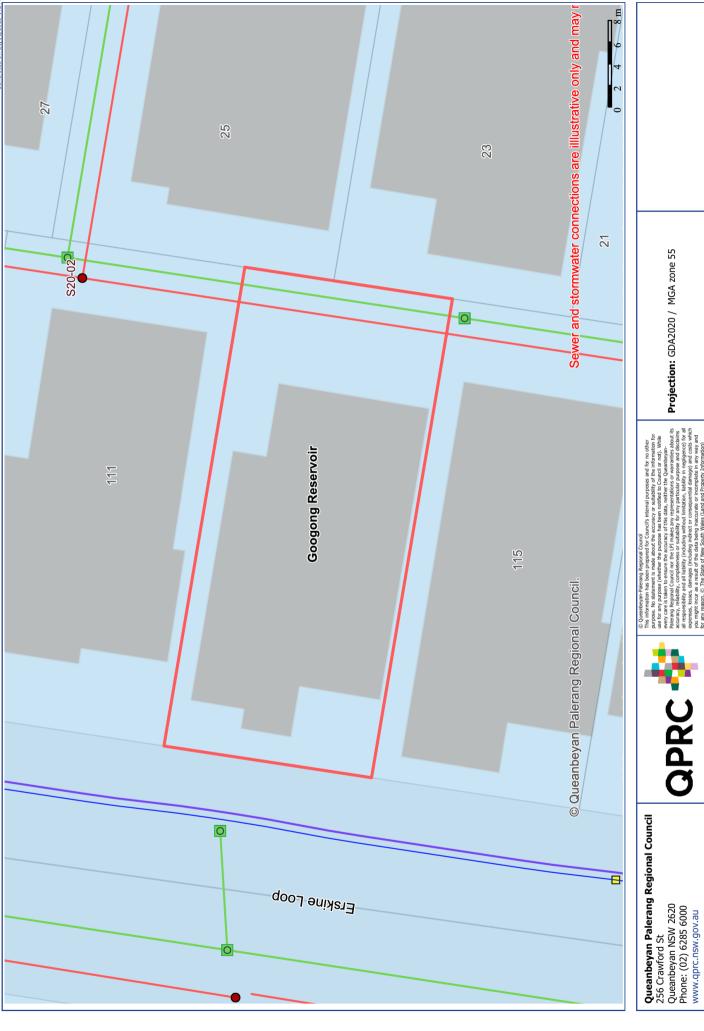

## Contract for the sale and purchase of land 2022 edition

**MEANING OF TERM** 

**TERM** 

**NSW DAN:** 

phone: 0423 967399 vendor's agent **Fuse Property** email: zoe@fuseproperty.com.au 56 Monaro Street Queanbeyan, NSW 2620 co-agent vendor Charmaine Kaehow Dryden and John William Dryden 113 Erskine Loop, GOOGONG, NSW 2620 North Herring Lawyers vendor's solicitor phone: 02 6299 5566 Level 3, 257 Crawford Street Queanbeyan NSW email: melanie@northherring.com.au ref: 250713 date for completion 30 days after the contract date (clause 15) land (address, 113 ERSKINE LOOP GOOGONG NSW 2620 plan details and LOT 214 DEPOSITED PLAN 1250266 title reference) Folio Identifier 214/1250266 ☐ subject to existing tenancies improvements  $\boxtimes$  garage  $\square$  carport ☐ home unit □ carspace ☐ storage space □ none □ other: attached copies ☐ documents in the List of Documents as marked or as numbered: ☐ other documents: A real estate agent is permitted by legislation to fill up the items in this box in a sale of residential property. inclusions □ air conditioning ⊠ blinds □ curtains ☐ solar panels □ built-in wardrobes □ dishwasher □ light fittings ☐ ceiling fans ☐ EV charger ☐ pool equipment ⋈ other: smoke detector exclusions purchaser purchaser's solicitor price deposit (10% of the price, unless otherwise stated) balance contract date (if not stated, the date this contract was made) Where there is more than one purchaser ☐ JOINT TENANTS  $\square$  tenants in common  $\square$  in unequal shares, specify: **GST AMOUNT** (optional) The price includes GST of: \$ buyer's agent