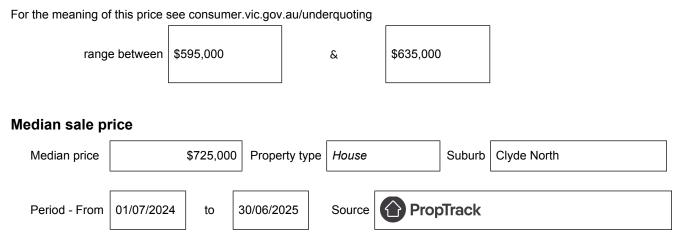

## Statement of Information Single residential property located in the Melbourne metropolitan area

Section 47AF of the Estate Agents Act 1980

## Property offered for sale

Address Including suburb and postcode

15 Portobello Boulevard, Clyde North, Vic 3978

## Indicative selling price



## Comparable property sales (\*Delete A or B below as applicable)

**A**\* These are the three properties sold within two kilometres of the property for sale in the last six months that the estate agent or agent's representative considers to be most comparable to the property for sale.

| Address of comparable property                 | Price     | Date of sale |
|------------------------------------------------|-----------|--------------|
| 26 Portobello Boulevard, Clyde North, VIC 3978 | \$625,000 | 07/06/2025   |
| 4 Pamir Circuit, Clyde North, VIC 3978         | \$625,000 | 17/04/2025   |
| 9 Zagros Street, Clyde North, VIC 3978         | \$615,000 | 17/06/2025   |

OR

**B**<sup>\*</sup> The estate agent or agent's representative reasonably believes that fewer than three comparable