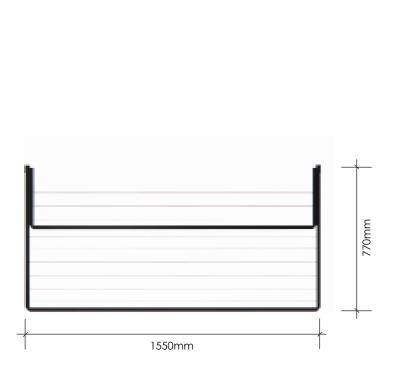

# A. INDICATIVE PLANT PALETTE (NTS)

B. FOLDABLE CLOTHESLINE (OR SIMILAR)

D. 1.8M HIGH CLOSEBOARD FENCE (SCALE 1:20@A3)

C. 1.8M HIGH 50X50MM SLAT FENCE (SCALE 1:20@A3)

amendment:

approved

date