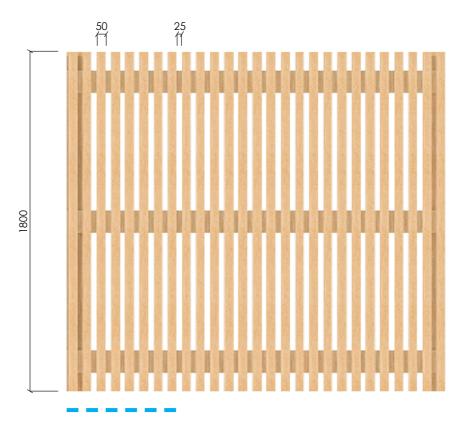

# A. INDICATIVE PLANT PALETTE (NTS)

B. FOLDABLE CLOTHESLINE (OR SIMILAR)

D. 1.8M HIGH CLOSEBOARD FENCE (SCALE 1:20@A3)

C. 1.8M HIGH 50X50MM SLAT FENCE (SCALE 1:20@A3)

amendment:

approved

date