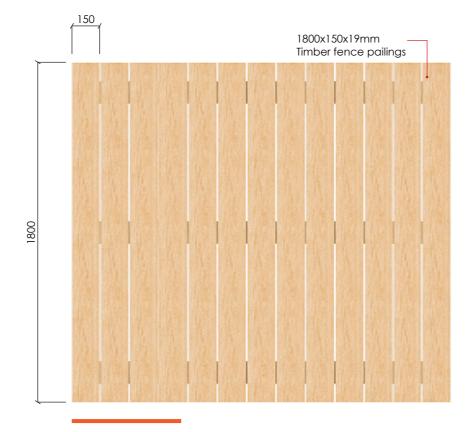

# A. INDICATIVE PLANT PALETTE (NTS)

B. FOLDABLE CLOTHESLINE (OR SIMILAR)

D. 1.8M HIGH CLOSEBOARD FENCE (SCALE 1:20@A3)

C. 1.8M HIGH 50X50MM SLAT FENCE (SCALE 1:20@A3)

amendment:

approved

date