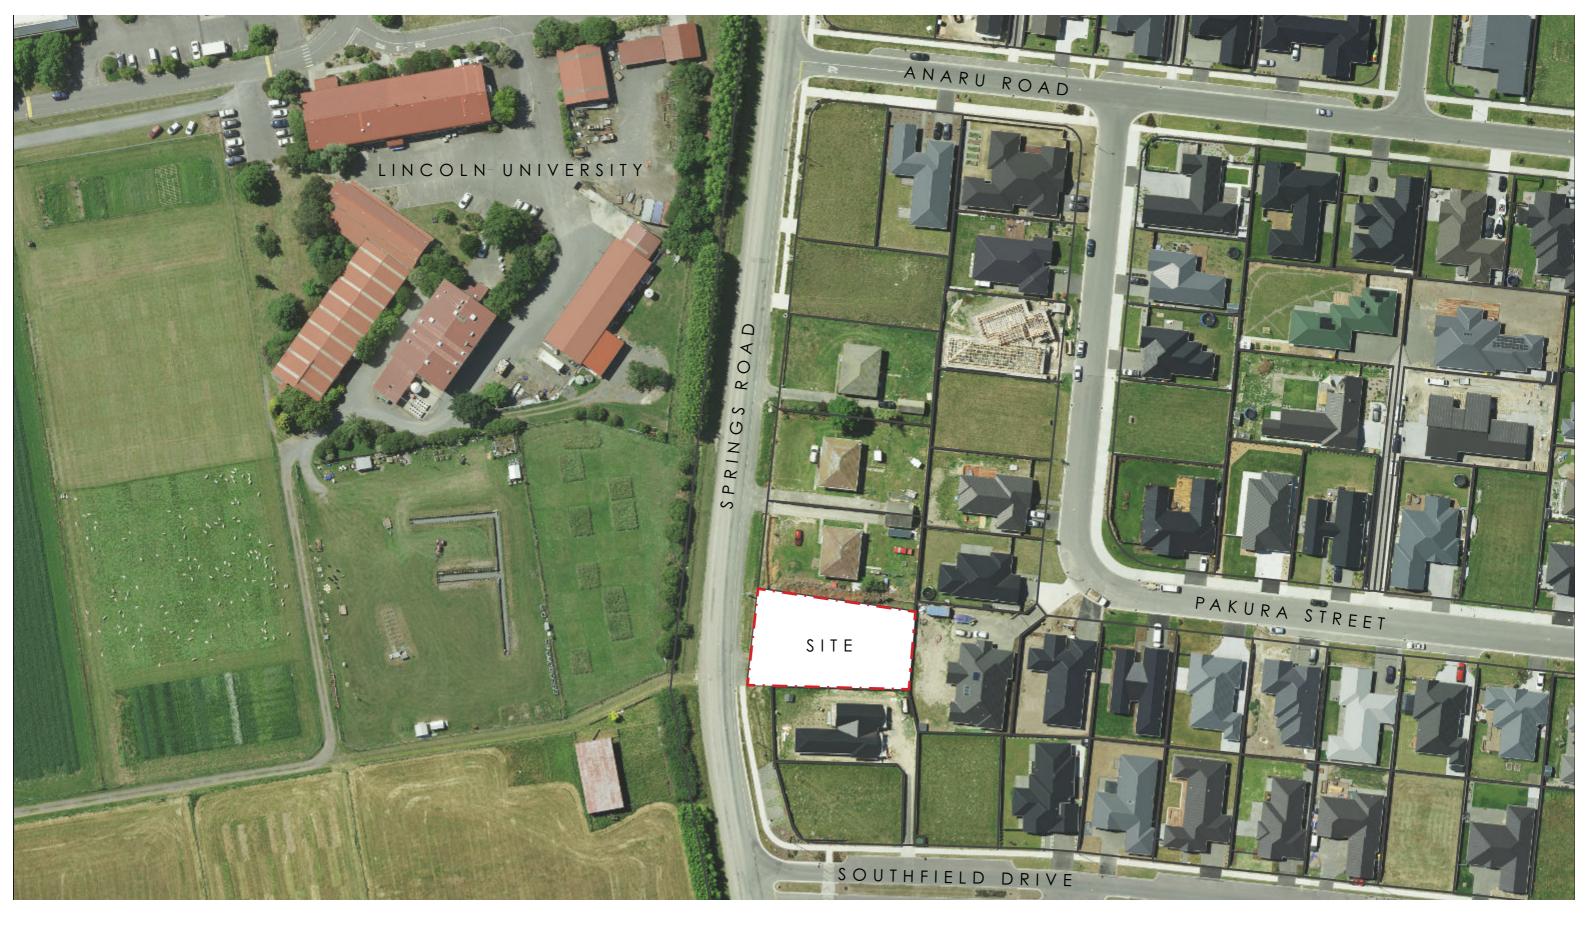

# SITE INFORMATION TOTAL SITE AREA LANDSCAPED AREA TREE & SHRUB AREA **LEGEND** Concrete Driveway / Patios / & Service Areas, - with 8% oxide & 1m sawcuts Exposed aggregate Footpath - with 1m sawcuts Clothesline 2 Letterbox Wall Bins - Standard size Hedging Lawn Plant Mix A Plant Mix B Climber 1.8m Closedboard Timber Fence 1.8m Timber Slat Fence Site Boundary 5 **TREES** Freeman Maple (Acer x freemani) Japanese Maple (Acer palmatum 'red emperor')

A. LANDSCAPE CONCEPT PLAN (SCALE 1:150 @ A3)

scale: 1:150 @ A3

revision no: date client / project name: QUE HOMES - 1433 SPRINGS RD, LINCOLN - MUD amendment: approved drawing name: LANDSCAPE CONCEPT PLAN For Client Comment 21/10/2024 DCM designed by: Cooper Davis Minor Amendments DCM 24/10/2024 drawn by: Cooper Davis original issue date: 21/10/2024