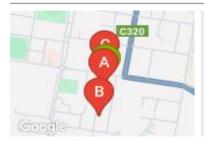

## **COMPARABLE PROPERTIES**

These are the three properties sold within five kilometres of the property for sale in the last 18 months that the estate agent or agents representative considers to be most comparable to the property for sale.

## 6 FINLASON ST, MANSFIELD, VIC 3722

Sale Price

\$600,000

Sale Date: 26/03/2025

Distance from Property: 37m

## 30 FINLASON ST, MANSFIELD, VIC 3722

**Sale Price** 

\*\*\$510,000

Sale Date: 06/03/2025

Distance from Property: 249m

37 MALCOLM ST, MANSFIELD, VIC 3722

Sale Price

\$600.000

Sale Date: 03/02/2025

Distance from Property: 98m

#### Comparable property sales

These are the three properties sold within five kilometres of the property for sale in the last 18 months that the estate agent or agents representative considers to be most comparable to the property for sale.

| Address of comparable property      | Price       | Date of sale |
|-------------------------------------|-------------|--------------|
| 6 FINLASON ST, MANSFIELD, VIC 3722  | \$600,000   | 26/03/2025   |
| 30 FINLASON ST, MANSFIELD, VIC 3722 | **\$510,000 | 06/03/2025   |
| 37 MALCOLM ST, MANSFIELD, VIC 3722  | \$600,000   | 03/02/2025   |