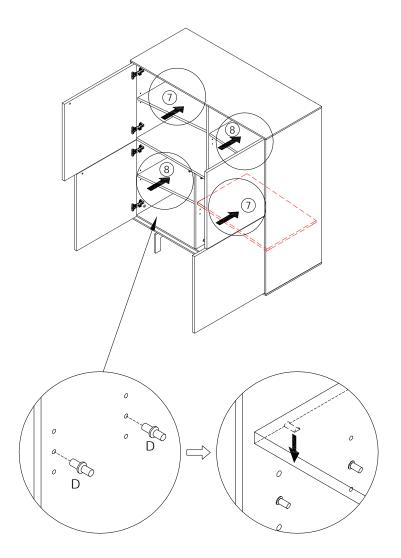

5

6

Assembly Instructions
Birmingham Cabinet

PLEASE NOTE: Check that you have received all components and hardware before assembling. If you are missing any parts, contact your retailer.

7

8

Assembly Instructions
Birmingham Cabinet

PLEASE NOTE: Check that you have received all components and hardware before assembling. If you are missing any parts, contact your retailer.

9

10

During assembly, hand tighten screws only. When the screws are in place, tighten completely.