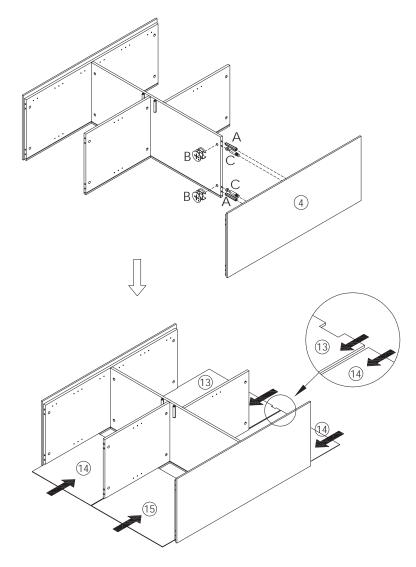

PLEASE NOTE: Check that you have received all components and hardware before assembling. If you are missing any parts, contact your retailer.

9

10

During assembly, hand tighten screws only. When the screws are in place, tighten completely.

Assembly Instructions
Birmingham Cabinet

PLEASE NOTE: Check that you have received all components and hardware before assembling. If you are missing any parts, contact your retailer.

11

12

During assembly, hand tighten screws only. When the screws are in place, tighten completely.

Assembly Instructions
Birmingham Cabinet

PLEASE NOTE: Check that you have received all components and hardware before assembling. If you are missing any parts, contact your retailer.

13

14

During assembly, hand tighten screws only. When the screws are in place, tighten completely.