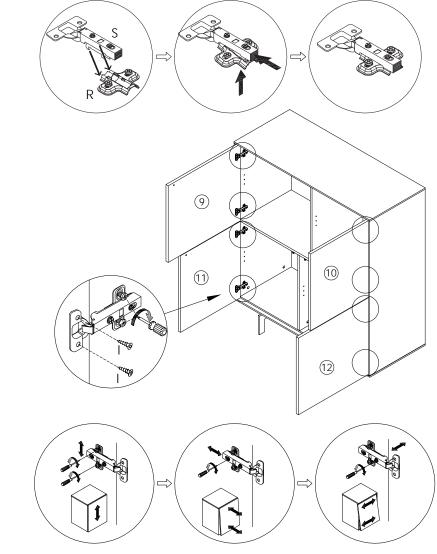

PLEASE NOTE: Check that you have received all components and hardware before assembling. If you are missing any parts, contact your retailer.

9

10

During assembly, hand tighten screws only. When the screws are in place, tighten completely.

Assembly Instructions
Birmingham Cabinet

PLEASE NOTE: Check that you have received all components and hardware before assembling. If you are missing any parts, contact your retailer.

11

12

During assembly, hand tighten screws only. When the screws are in place, tighten completely.