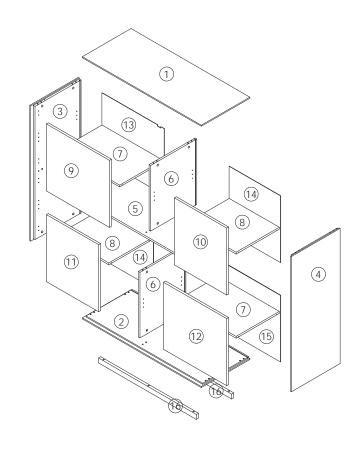

PLEASE NOTE: Check that you have received all components and hardware before assembling. If you are missing any parts, contact your retailer.

9

10

During assembly, hand tighten screws only. When the screws are in place, tighten completely.

Assembly Instructions
Birmingham Cabinet

PLEASE NOTE: Check that you have received all components and hardware before assembling. If you are missing any parts, contact your retailer.

11

12

During assembly, hand tighten screws only. When the screws are in place, tighten completely.