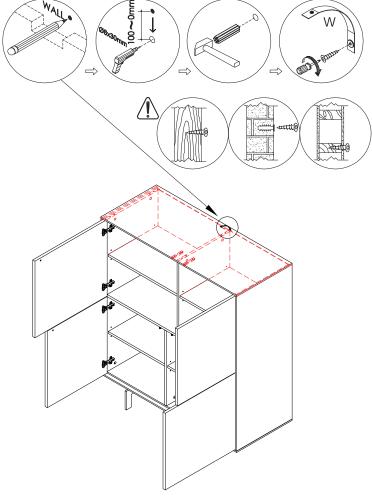

PLEASE NOTE: Check that you have received all components and hardware before assembling. If you are missing any parts, contact your retailer.

9

10

During assembly, hand tighten screws only. When the screws are in place, tighten completely.