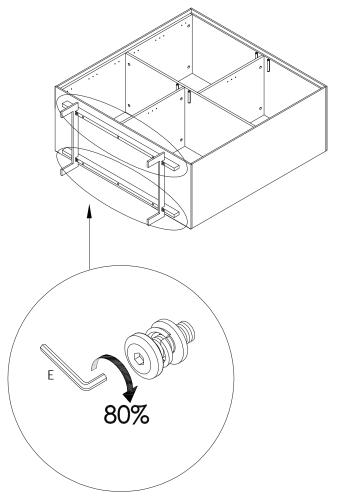

Assembly Instructions
Birmingham Cabinet

PLEASE NOTE: Check that you have received all components and hardware before assembling. If you are missing any parts, contact your retailer.

11

12

During assembly, hand tighten screws only. When the screws are in place, tighten completely.