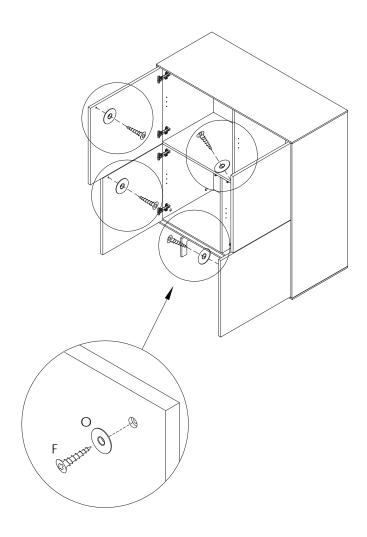

PLEASE NOTE: Check that you have received all components and hardware before assembling. If you are missing any parts, contact your retailer.

9

10

During assembly, hand tighten screws only. When the screws are in place, tighten completely.

Assembly Instructions
Birmingham Cabinet

PLEASE NOTE: Check that you have received all components and hardware before assembling. If you are missing any parts, contact your retailer.

11

12

During assembly, hand tighten screws only. When the screws are in place, tighten completely.