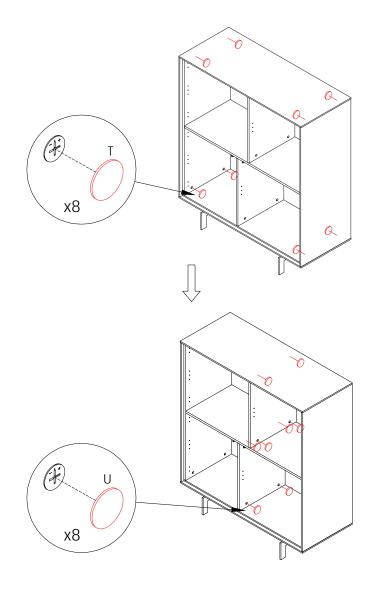

Assembly Instructions
Birmingham Cabinet

PLEASE NOTE: Check that you have received all components and hardware before assembling. If you are missing any parts, contact your retailer.

11

12

During assembly, hand tighten screws only. When the screws are in place, tighten completely.