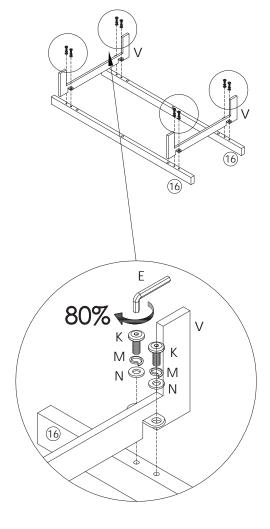

PLEASE NOTE: Check that you have received all components and hardware before assembling. If you are missing any parts, contact your retailer.

9

10

During assembly, hand tighten screws only. When the screws are in place, tighten completely.