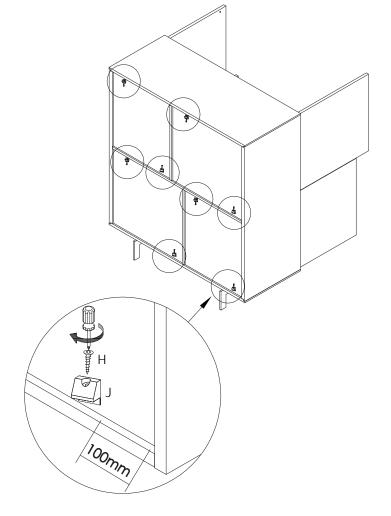

Assembly Instructions
Birmingham Cabinet

PLEASE NOTE: Check that you have received all components and hardware before assembling. If you are missing any parts, contact your retailer.

11

12

During assembly, hand tighten screws only. When the screws are in place, tighten completely.

Assembly Instructions
Birmingham Cabinet

PLEASE NOTE: Check that you have received all components and hardware before assembling. If you are missing any parts, contact your retailer.

13

14

During assembly, hand tighten screws only. When the screws are in place, tighten completely.