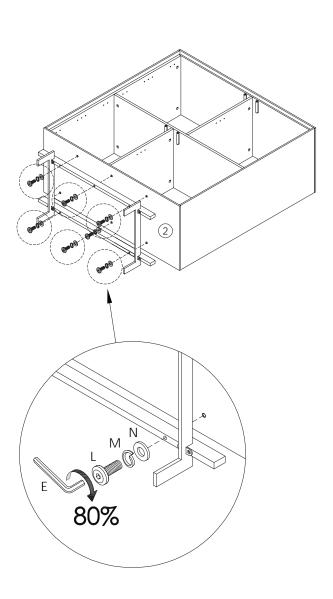

PLEASE NOTE: Check that you have received all components and hardware before assembling. If you are missing any parts, contact your retailer.

9

10

During assembly, hand tighten screws only. When the screws are in place, tighten completely.