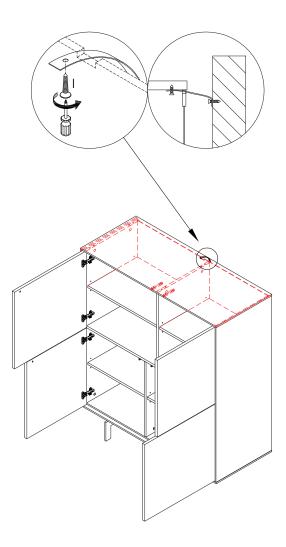

Assembly Instructions
Birmingham Cabinet

PLEASE NOTE: Check that you have received all components and hardware before assembling. If you are missing any parts, contact your retailer.

11

12

During assembly, hand tighten screws only. When the screws are in place, tighten completely.