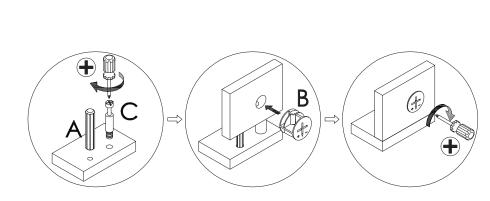

PLEASE NOTE: Check that you have received all components and hardware before assembling. If you are missing any parts, contact your retailer.

9

10

During assembly, hand tighten screws only. When the screws are in place, tighten completely.