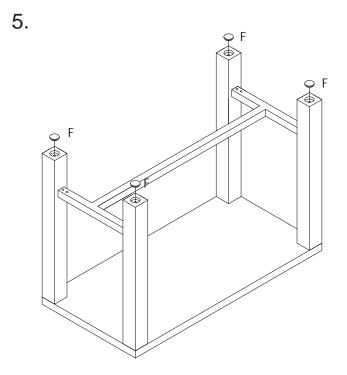

## Assembly Instructions ABBY-B 48" Bar Table

PLEASE NOTE: Check that you have received all components and hardware before assembling. If you are missing any parts, contact your retailer.

3.

During assembly, hand tighten screws only. When all screws are in place, then tighten completely.