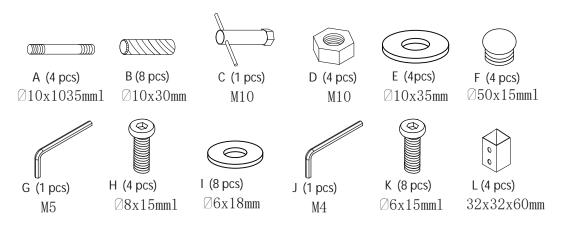

## Assembly Instructions ABBY-B 48" Bar Table

PLEASE NOTE: Check that you have received all components and hardware before assembling. If you are missing any parts, contact your retailer.

During assembly, hand tighten screws only. When all screws are in place, then tighten completely.