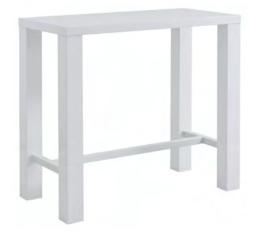

## Assembly Instructions ABBY-B 48" Bar Table

PLEASE NOTE: Check that you have received all components and hardware before assembling. If you are missing any parts, contact your retailer.

During assembly, hand tighten screws only. When all screws are in place, then tighten completely.