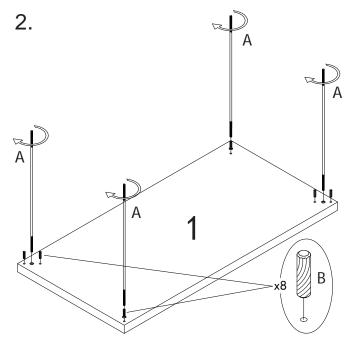

## Assembly Instructions ABBY-B 48" Bar Table

PLEASE NOTE: Check that you have received all components and hardware before assembling. If you are missing any parts, contact your retailer.

During assembly, hand tighten screws only. When all screws are in place, then tighten completely.