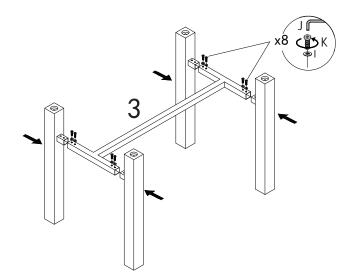

## Assembly Instructions ABBY-B 48" Bar Table

PLEASE NOTE: Check that you have received all components and hardware before assembling. If you are missing any parts, contact your retailer.

3.

During assembly, hand tighten screws only. When all screws are in place, then tighten completely.