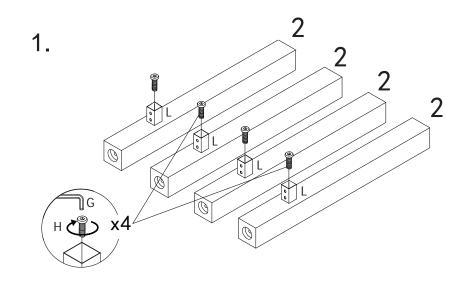

## Assembly Instructions ABBY-B 48" Bar Table

PLEASE NOTE: Check that you have received all components and hardware before assembling. If you are missing any parts, contact your retailer.

3.

During assembly, hand tighten screws only. When all screws are in place, then tighten completely.