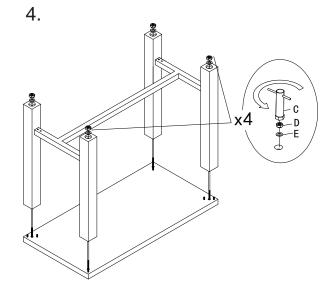

## Assembly Instructions ABBY-B 48" Bar Table

PLEASE NOTE: Check that you have received all components and hardware before assembling. If you are missing any parts, contact your retailer.

During assembly, hand tighten screws only. When all screws are in place, then tighten completely.