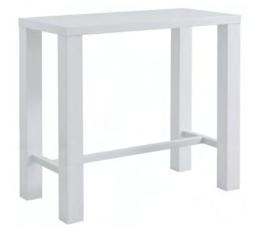

## Assembly Instructions ABBY-B 48" Bar Table

PLEASE NOTE: Check that you have received all components and hardware before assembling. If you are missing any parts, contact your retailer.

During assembly, hand tighten screws only. When all screws are in place, then tighten completely.