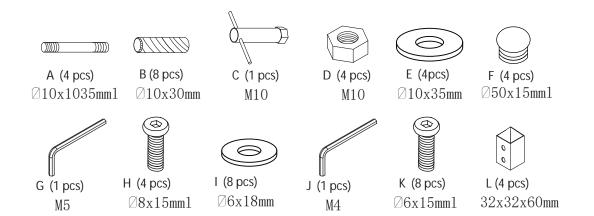

## Assembly Instructions ABBY-B 48" Bar Table

PLEASE NOTE: Check that you have received all components and hardware before assembling. If you are missing any parts, contact your retailer.

During assembly, hand tighten screws only. When all screws are in place, then tighten completely.