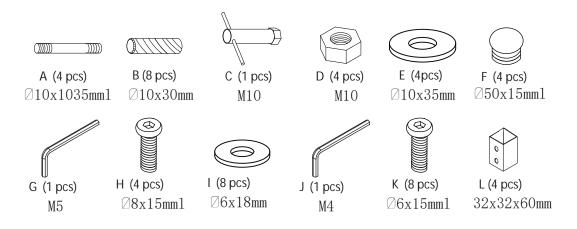

## Assembly Instructions ABBY-B 48" Bar Table

PLEASE NOTE: Check that you have received all components and hardware before assembling. If you are missing any parts, contact your retailer.

During assembly, hand tighten screws only. When all screws are in place, then tighten completely.