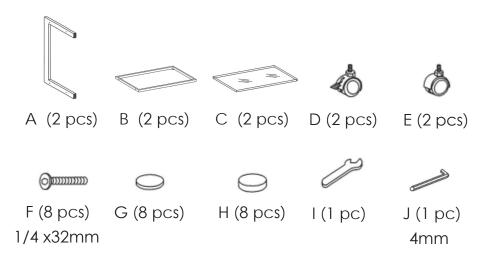

## Assembly Instructions CAESAR Printer Cart

A (2 pcs) B (2 pcs) C (2 pcs) D (2 pcs) E (2 pcs) F (8 pcs) G (8 pcs) H (8 pcs) I (1 pc) J (1 pc) 1/4 x32mm PLEASE NOTE: Check that you have received all components and hardware before assembling. If you are missing any parts, contact your retailer.