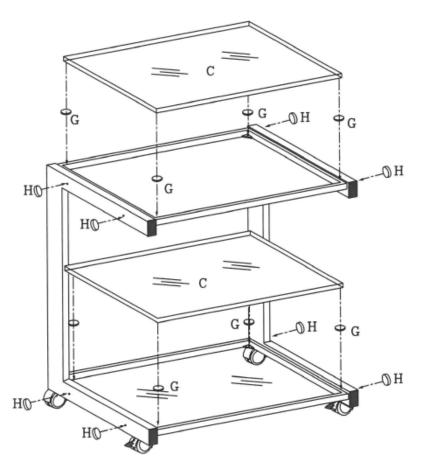

STEP 2

During assembly, hand tighten screws only. When the screws are in place, tighten completely.

11.16.22 so