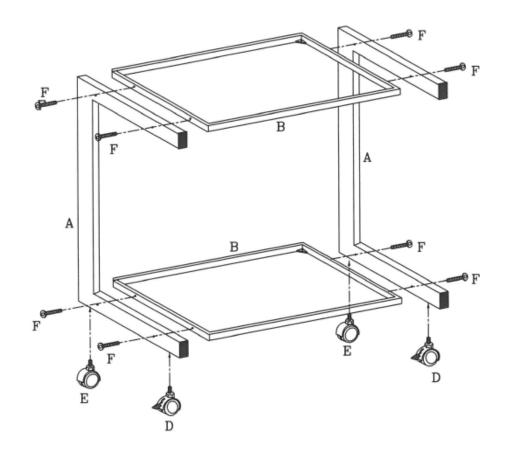

## Assembly Instructions CAESAR Printer Cart

PLEASE NOTE: Check that you have received all components and hardware before assembling. If you are missing any parts, contact your retailer.

During assembly, hand tighten screws only. When the screws are in place, tighten completely.

STEP 2

During assembly, hand tighten screws only. When the screws are in place, tighten completely.

11.16.22 so