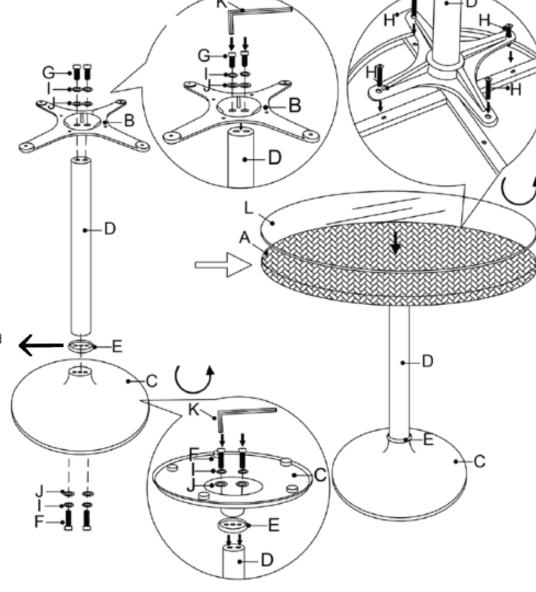

## Assembly Instructions **ERLEND Round Dining Table**

PLEASE NOTE: Check that you have received all components and hardware before assembling. If you are missing any parts, contact your retailer.

Attention: Small circle should face up and large circle should face down.

Note: Screws and washers (Part F, G, I and J) are preassembled on each side of column D. Please, remove to install as per instructions.

E(1 pc)

L (1 pc)

F (2 pcs) Ø12x53mm

G (2 pcs) Ø12x38mm

H (4 pcs)

I (4 pcs) Ø12x21mm Ø13x2.5mm Ø20x2mm

J (4 pcs)

K (2 pcs) 60x20mm 80x30mm

During assembly, hand tighten screws only. When the screws are in place, tighten completely.