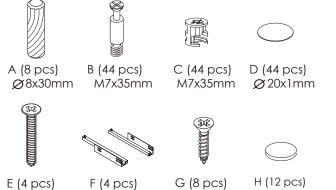

PLEASE NOTE: Check that you have received all components and hardware before assembling. If you are missing any parts, contact your retailer.

E (4 pcs)

M4x30mm

F (4 pcs)

450mm

G (8 pcs) M4x15mm

H (12 pcs) Ø10x3mm

During assembly, hand tighten screws only. When the screws are in place, tighten completely.

450mm

M4x15mm

450mm

G (8 pcs) Ø10x3mm M4x15mm

PLEASE NOTE: Check that you have received all components and hardware before assembling. If you are missing any parts, contact your retailer.

During assembly, hand tighten screws only. When the screws are in place, tighten completely.

M4x30mm

450mm

Ø10x3mm M4x15mm

PLEASE NOTE: Check that you have received all components and hardware before assembling. If you are missing any parts, contact your retailer.

During assembly, hand tighten screws only. When the screws are in place, tighten completely.

E (4 pcs) M4x30mm

F (4 pcs)

450mm

G (8 pcs)

H (12 pcs) Ø10x3mm M4x15mm

PLEASE NOTE: Check that you have received all components and hardware before assembling. If you are missing any parts, contact your retailer.

450mm

G (8 pcs) Ø10x3mm M4x15mm

During assembly, hand tighten screws only. When the screws are in place, tighten completely.

PLEASE NOTE: Check that you have received all components and hardware before assembling. If you are missing any parts, contact your retailer.

11.

450mm

G(8 pcs) = H(12 pcs)M4x15mm  $\emptyset$ 10x3mm

During assembly, hand tighten screws only. When the screws are in place, tighten completely.