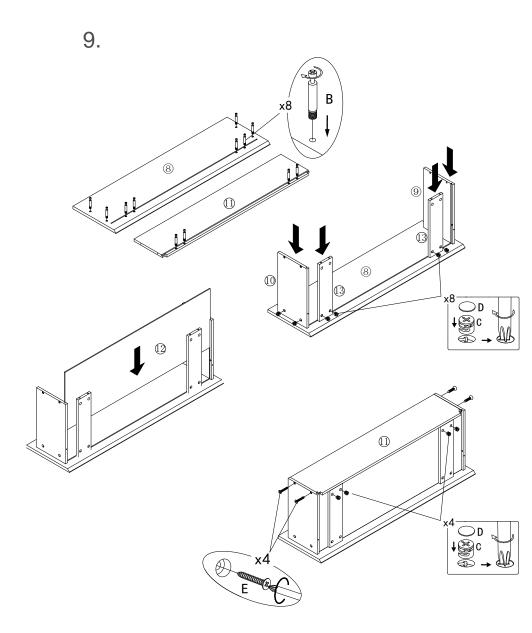

8.

During assembly, hand tighten screws only. When the screws are in place, tighten completely.

PLEASE NOTE: Check that you have received all components and hardware before assembling. If you are missing any parts, contact your retailer.