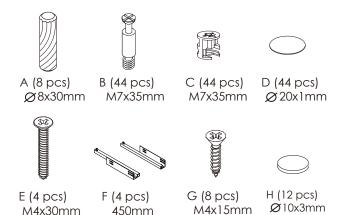

PLEASE NOTE: Check that you have received all components and hardware before assembling. If you are missing any parts, contact your retailer.

E (4 pcs)

M4x30mm

F (4 pcs)

450mm

G (8 pcs) M4x15mm

H (12 pcs) Ø10x3mm