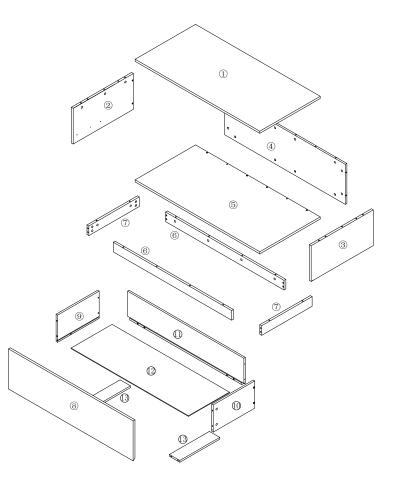

PLEASE NOTE: Check that you have received all components and hardware before assembling. If you are missing any parts, contact your retailer.





E (4 pcs)

M4x30mm

F (4 pcs)

450mm

G (8 pcs) M4x15mm

H (12 pcs) Ø10x3mm

During assembly, hand tighten screws only. When the screws are in place, tighten completely.



PLEASE NOTE: Check that you have received all components and hardware before assembling. If you are missing any parts, contact your retailer.



2.



During assembly, hand tighten screws only. When the screws are in place, tighten completely.



8.11.22 so



PLEASE NOTE: Check that you have received all components and hardware before assembling. If you are missing any parts, contact your retailer.





During assembly, hand tighten screws only. When the screws are in place, tighten completely.



450mm

M4x15mm





450mm

G (8 pcs) Ø10x3mm M4x15mm

PLEASE NOTE: Check that you have received all components and hard