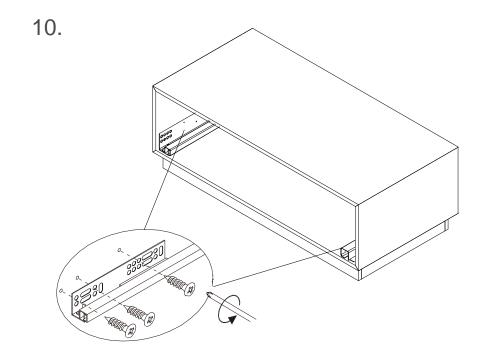

450mm

G (8 pcs) Ø10x3mm M4x15mm

During assembly, hand tighten screws only. When the screws are in place, tighten completely.

PLEASE NOTE: Check that you have received all components and hardware before assembling. If you are missing any parts, contact your retailer.