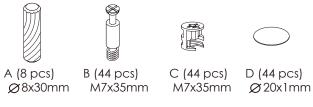

450mm

G (8 pcs) Ø10x3mm M4x15mm

PLEASE NOTE: Check that you have received all components and hardware before assembling. If you are missing any parts, contact your retailer.



During assembly, hand tighten screws only. When the screws are in place, tighten completely.





M4x30mm

450mm

Ø10x3mm M4x15mm

PLEASE NOTE: Check that you have received all components and hardware before assembling. If you are missing any parts, contact your retailer.



8.



During assembly, hand tighten screws only. When the screws are in place, tighten completely.



PLEASE NOTE: Check that you have received all components and hardware before assembling. If you are missing any parts, contact your retailer.



During assembly, hand tighten screws only. When the screws are in place, tighten completely.







E (4 pcs) M4x30mm



F (4 pcs)

450mm

G (8 pcs)

H (12 pcs) Ø10x3mm M4x15mm



PLEASE NOTE: Check that you have received all components and hardware before assembling. If you are missing any parts, contact your retailer.





450mm

G (8 pcs) Ø10x3mm M4x15mm



During assembly, hand tighten screws only. When the screws are in place, tighten completely.



PLEASE NOTE: Check that you have received all components and hardware before assembling. If you are missing any parts, contact your retailer.

11.





450mm

G(8 pcs) = H(12 pcs)M4x15mm  $\emptyset$ 10x3mm



During assembly, hand tighten screws only. When the screws are in place, tighten completely.