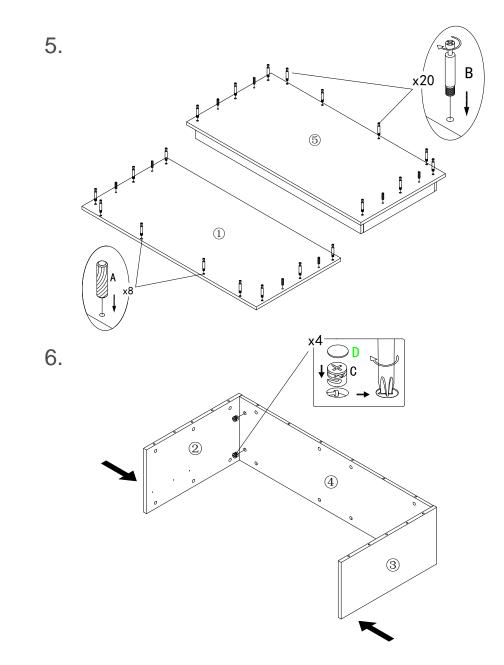

During assembly, hand tighten screws only. When the screws are in place, tighten completely.

PLEASE NOTE: Check that you have received all components and hardware before assembling. If you are missing any parts, contact your retailer.

2.

During assembly, hand tighten screws only. When the screws are in place, tighten completely.

8.11.22 so

PLEASE NOTE: Check that you have received all components and hardware before assembling. If you are missing any parts, contact your retailer.