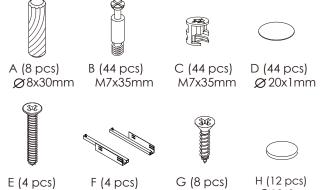

PLEASE NOTE: Check that you have received all components and hardware before assembling. If you are missing any parts, contact your retailer.

E (4 pcs)

M4x30mm

F (4 pcs)

450mm

G (8 pcs) M4x15mm

H (12 pcs) Ø10x3mm