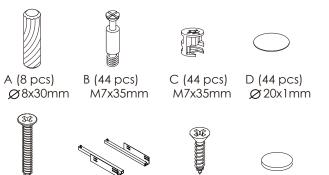

PLEASE NOTE: Check that you have received all components and hardware before assembling. If you are missing any parts, contact your retailer.





E (4 pcs)

M4x30mm

F (4 pcs)

450mm

G (8 pcs) M4x15mm

H (12 pcs) Ø10x3mm

During assembly, hand tighten screws only. When the screws are in place, tighten completely.



PLEASE NOTE: Check that you have received all components and hardware before assembling. If you are missing any parts, contact your retailer.



2.



During assembly, hand tighten screws only. When the screws are in place, tighten completely.



8.11.22 so



PLEASE NOTE: Check that you have received all components and hardware before assembling. If you are missing any parts, contact your retailer.





During assembly, hand tighten screws only. When the screws are in place, tighten completely.



450mm

M4x15mm





450mm

G (8 pcs) Ø10x3mm M4x15mm

PLEASE NOTE: Check that you have received all components and hardwa