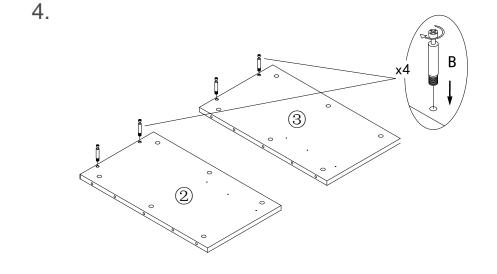

PLEASE NOTE: Check that you have received all components and hardware before assembling. If you are missing any parts, contact your retailer.





E (4 pcs)

M4x30mm

F (4 pcs)

450mm

G (8 pcs) M4x15mm

H (12 pcs) Ø10x3mm

During assembly, hand tighten screws only. When the screws are in place, tighten completely.



PLEASE NOTE: Check that you have received all components and hardware before assembling. If you are missing any parts, contact your retailer.



2.



During assembly, hand tighten screws only. When the screws are in place, tighten completely.



8.11.22 so



PLEASE NOTE: Check that you have received all components and hardware before assembling. If you are missing any parts, contact your retailer.





During assembly, hand tighten screws only. When the screws are in place, tighten completely.



450mm

M4x15mm





450mm

G (8 pcs) Ø10x3mm M4x15mm

PLEASE NOTE: Check that you have received all components and hardware before assembling. If you are missing any parts, contact your retailer.



During assembly, hand tighten screws only. When the screws are in place, tighten completely.





M4x30mm

450mm

Ø10x3mm M4x15mm

PLEASE NOTE: Check that you have received all components and hardware before assembling. If you are missing any parts, contact your retailer.



8.



During assembly, hand tighten screws only. When the screws are in place, tighten completely.



PLEASE NOTE: Check that you have received all components and hardware before assembling. If you are missing any parts, contac