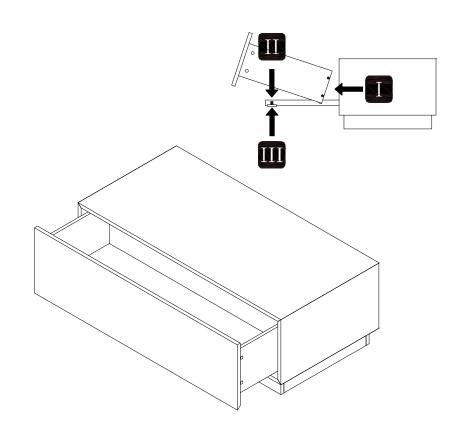

2.

During assembly, hand tighten screws only. When the screws are in place, tighten completely.

8.11.22 so

PLEASE NOTE: Check that you have received all components and hardware before assembling. If you are missing any parts, contact your retailer.