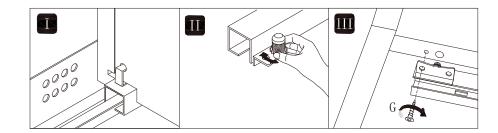

11.

450mm

G(8 pcs) = H(12 pcs)M4x15mm  $\emptyset$ 10x3mm

During assembly, hand tighten screws only. When the screws are in place, tighten completely.