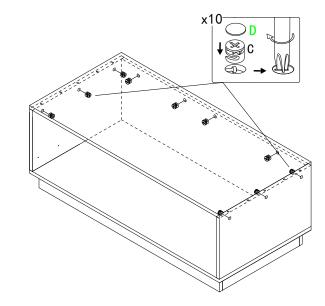

8.

During assembly, hand tighten screws only. When the screws are in place, tighten completely.

PLEASE NOTE: Check that you have received all components and hardware before assembling. If you are missing any parts, contact your retailer.