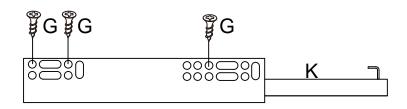

During assembly, hand tighten screws only. When the screws are in place, tighten completely.

450mm

M4x15mm

450mm

G (8 pcs) Ø10x3mm M4x15mm

PLEASE NOTE: Check that you have received all components and hardware before assembling. If you are missing any parts, contact your retailer.

450mm

G (8 pcs) Ø10x3mm M4x15mm

During assembly, hand tighten screws only. When the screws are in place, tighten completely.

PLEASE NOTE: Check that you have received all components and hardware before assembling. If you are missing any parts, contact your retailer.