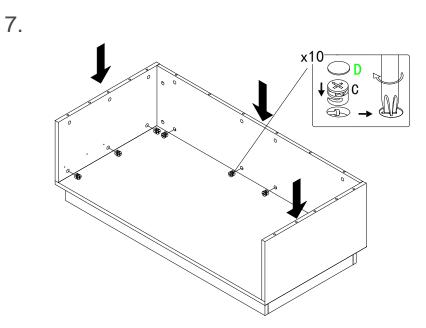

8.

During assembly, hand tighten screws only. When the screws are in place, tighten completely.

PLEASE NOTE: Check that you have received all components and hardware before assembling. If you are missing any parts, contact your retailer.