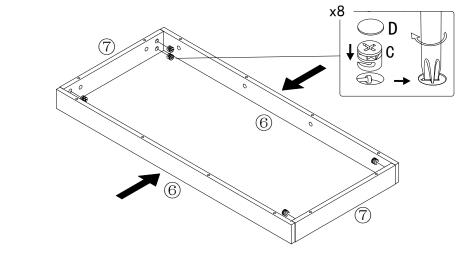

PLEASE NOTE: Check that you have received all components and hardware before assembling. If you are missing any parts, contact your retailer.





E (4 pcs)

M4x30mm

F (4 pcs)

450mm

G (8 pcs) M4x15mm

H (12 pcs) Ø10x3mm

During assembly, hand tighten screws only. When the screws are in place, tighten completely.



PLEASE NOTE: Check that you have received all components and hardware before assembling. If you are missing any parts, contact your retailer.



2.



During assembly, hand tighten screws only. When the screws are in place, tighten completely.



8.11.22 so



PLEASE NOTE: Check that you have received all components and hardware before assembling. If you are missing any parts, contact your retailer.





During assembly, hand tighten screws only. When the screws are in place, tighten completely.



450mm

M4x15mm





450mm

G (8 pcs) Ø10x3mm M4x15mm

PLEASE NOTE: Check that you have received all components and hardware before assembling. If you are missing any parts, contact your retailer.



During assembly, hand tighten screws only. When the screws are in place, tighten completely.





M4x30mm

450mm

Ø10x3mm M4x15mm

PLEASE NOTE: Check that you have received all components and hardware before assembling. If you are missing any par