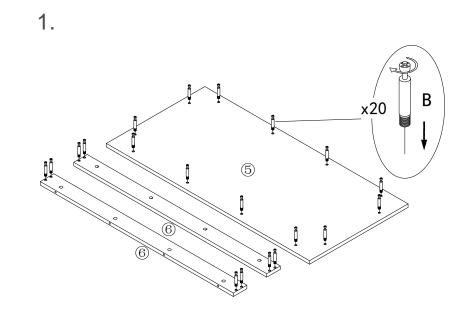

PLEASE NOTE: Check that you have received all components and hardware before assembling. If you are missing any parts, contact your retailer.





E (4 pcs)

M4x30mm

F (4 pcs)

450mm

G (8 pcs) M4x15mm

H (12 pcs) Ø10x3mm

During assembly, hand tighten screws only. When the screws are in place, tighten completely.



PLEASE NOTE: Check that you have received all components and hardware before assembling. If you are missing any parts, contact your retailer.



2.



During assembly, hand tighten screws only. When the screws are in place, tighten completely.



8.11.22 so



PLEASE NOTE: Check that you have received all components and hardware before assembling. If you are missing any parts, contact your retailer.





During assembly, hand tighten screws only. When the screws are in place, tighten completely.



450mm

M4x15mm





450mm

G (8 pcs) Ø10x3mm M4x15mm

PLEASE NOTE: Check that you have received all components and hardware before assembling. If you are missing any parts, contact your retailer.



During assembly, hand tighten screws only. When the screws are in place, tighten completely.





M4x30mm

450mm

Ø10x3mm M4x15mm

PLEASE NOTE: Check that you have received all components and hardware before assembling. If you are missing a