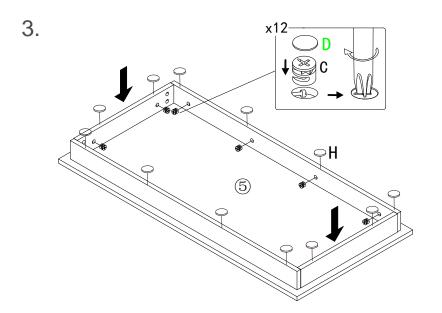

PLEASE NOTE: Check that you have received all components and hardware before assembling. If you are missing any parts, contact your retailer.





E (4 pcs)

M4x30mm

F (4 pcs)

450mm

G (8 pcs) M4x15mm

H (12 pcs) Ø10x3mm

During assembly, hand tighten screws only. When the screws are in place, tighten completely.



PLEASE NOTE: Check that you have received all components and hardware before assembling. If you are missing any parts, contact your retailer.



2.



During assembly, hand tighten screws only. When the screws are in place, tighten completely.



8.11.22 so



PLEASE NOTE: Check that you have received all components and hardware before assembling. If you are missing any parts, contact your retailer.





During assembly, hand tighten screws only. When the screws are in place, tighten completely.



450mm

M4x15mm





450mm

G (8 pcs) Ø10x3mm M4x15mm

PLEASE NOTE: Check that you have received all components and hardware before assembling. If you are missing any parts, contact your retailer.



During assembly, hand tighten screws only. When the screws are in place, tighten completely.





M4x30mm

450mm

Ø10x3mm M4x15mm

PLEASE NOTE: Check that you have received all components and hardware before assembling. If you are missing any parts, contact your retailer.



8.



During assembly, hand tighten screws only. When the screws are in place, tighten completely.



PLEASE NOTE: Check that you have received all components and hardware before assembling. If you are missing any parts, cont