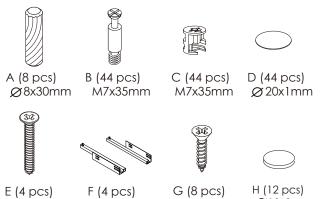

PLEASE NOTE: Check that you have received all components and hardware before assembling. If you are missing any parts, contact your retailer.

E (4 pcs)

M4x30mm

F (4 pcs)

450mm

G (8 pcs) M4x15mm

H (12 pcs) Ø10x3mm

During assembly, hand tighten screws only. When the screws are in place, tighten completely.

450mm

M4x15mm

450mm

G (8 pcs) Ø10x3mm M4x15mm

PLEASE NOTE: Check that you have received all components and hardware before assembling. If you are missing any parts, contact your retailer.

During assembly, hand tighten screws only. When the screws are in place, tighten completely.

M4x30mm

450mm

Ø10x3mm M4x15mm

PLEASE NOTE: Check that you have received all components and hardware before assembling. If you are missing any parts, contact your retailer.

During assembly, hand tighten screws only. When the screws are in place, tighten completely.

E (4 pcs) M4x30mm

F (4 pcs)

450mm

G (8 pcs)

H (12 pcs) Ø10x3mm M4x15mm

PLEASE NOTE: Check that you have received all components and hardware before assembling. If you are missing any parts, contact your retailer.

450mm

G (8 pcs) Ø10x3mm M4x15mm

During assembly, hand tighten screws only. When the screws are in place, tighten completely.

PLEASE NOTE: Check that you have received all components and hardware before assembling. If you are missing any parts, contact your retailer.

11.

450mm

G(8 pcs) = H(12 pcs)M4x15mm  $\emptyset$ 10x3mm

During assembly, hand tighten screws only. When the screws are in place, tighten completely.