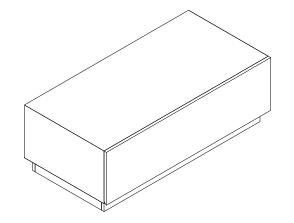

that you have received all components and hardware before assembling. If you are missing any parts, contact your retailer.





During assembly, hand tighten screws only. When the screws are in place, tighten completely.



450mm

M4x15mm





450mm

G (8 pcs) Ø10x3mm M4x15mm

PLEASE NOTE: Check that you have received all components and hardware before assembling. If you are missing any parts, contact your retailer.



During assembly, hand tighten screws only. When the screws are in place, tighten completely.





M4x30mm

450mm

Ø10x3mm M4x15mm

PLEASE NOTE: Check that you have received all components and hardware before assembling. If you are missing any parts, contact your retailer.



8.



During assembly, hand tighten screws only. When the screws are in place, tighten completely.



PLEASE NOTE: Check that you have received all components and hardware before assembling. If you are missing any parts, contact your retailer.



During assembly, hand tighten screws only. When the screws are in place, tighten completely.







E (4 pcs) M4x30mm



F (4 pcs)

450mm

G (8 pcs)

H (12 pcs) Ø10x3mm M4x15mm



PLEASE NOTE: Check that you have received all components and hardware before assembling. If you are missing any parts, contact your retailer.





450mm

G (8 pcs) Ø10x3mm M4x15mm



During assembly, hand tighten screws only. When the screws are in place, tighten completely.



PLEASE NOTE: Check that you have received all components and hardware before assembling. If you are missing any parts, contact your retailer.

11.





450mm

G(8 pcs) = H(12 pcs)M4x15mm  $\empt