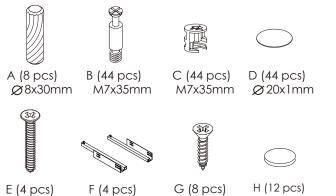

PLEASE NOTE: Check that you have received all components and hardware before assembling. If you are missing any parts, contact your retailer.

E (4 pcs)

M4x30mm

F (4 pcs)

450mm

G (8 pcs) M4x15mm

H (12 pcs) Ø10x3mm

During assembly, hand tighten screws only. When the screws are in place, tighten completely.

E (4 pcs) M4x30mm

F (4 pcs)

450mm

G (8 pcs)

H (12 pcs) Ø10x3mm M4x15mm

PLEASE NOTE: Check that you have received all components and hardware before assembling. If you are missing any parts, contact your retailer.