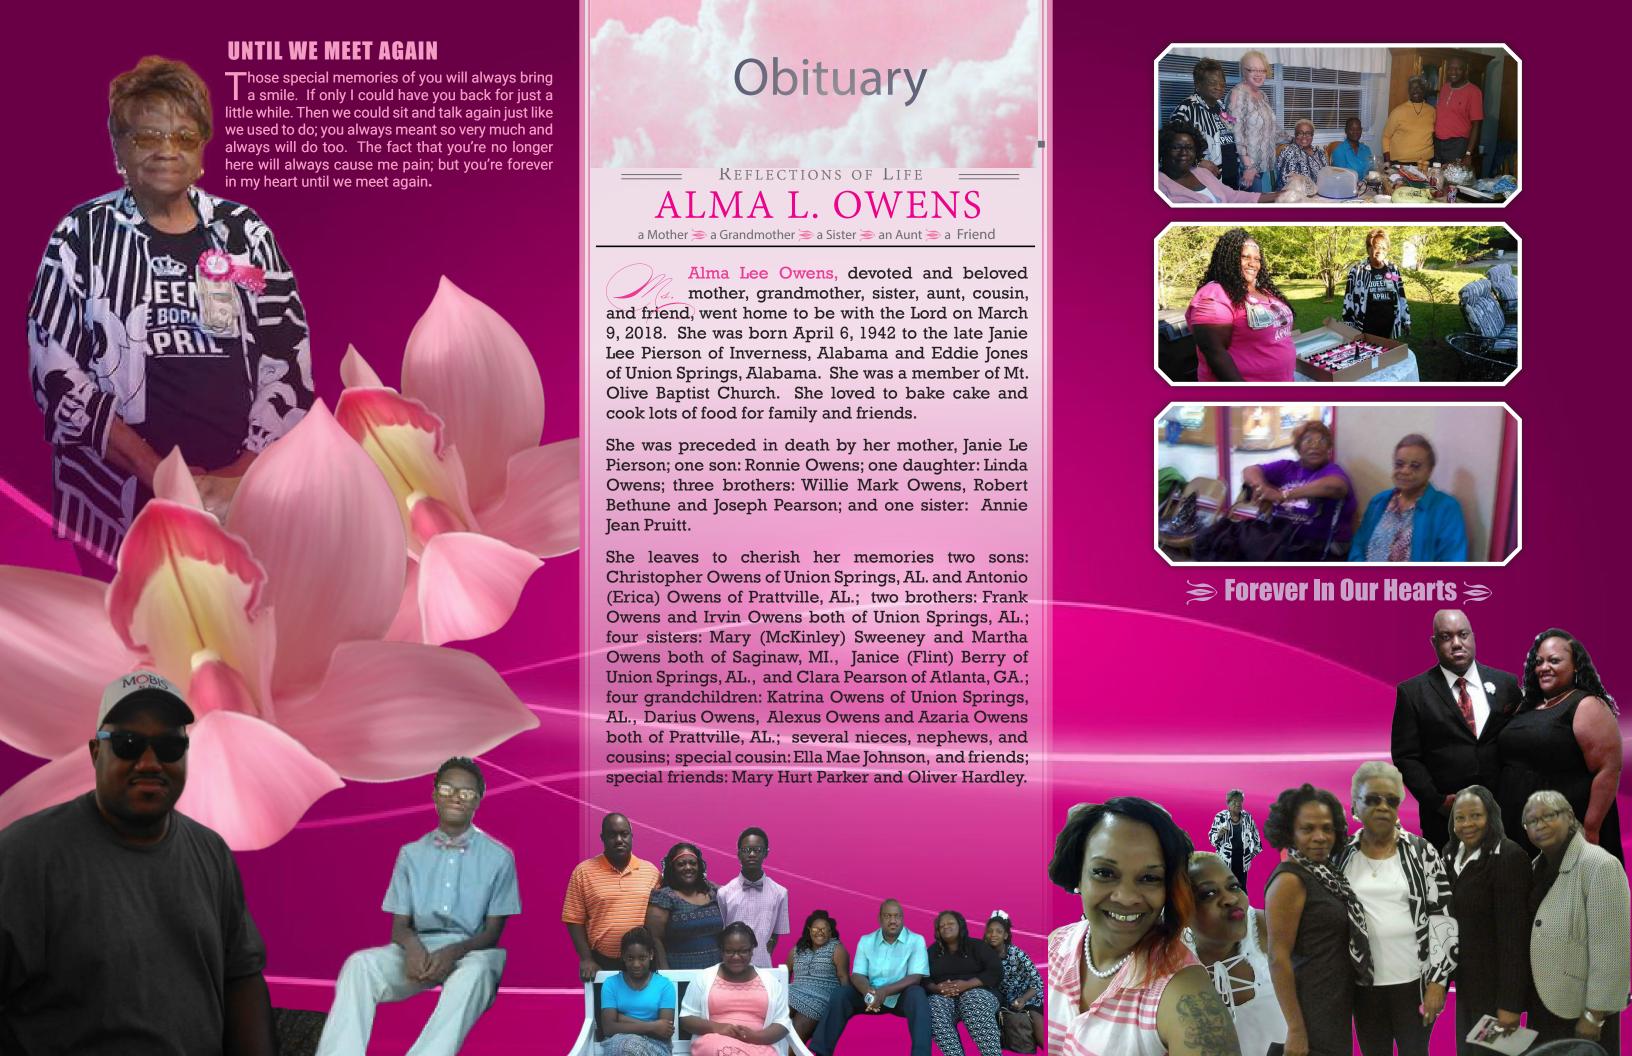

| Mary Raybon          |
| ACKNOWLEDGMENTS OF FLOWERS |                      |
| MUSICAL SELECTION          | LADIES OF UNITY      |
| EULOGY REV                 | FRED DOUGLAS, PASTOR |
| RECESSIONAL                |                      |
| POSTLUDE                   |                      |



## **CASKET BEARERS**

**FAMILY AND FRIENDS** 

## **FLOWER BEARERS**

**FAMILY AND FRIENDS** 



THE FAMILY OF THE LATE ALMA L. OWENS WISHES TO EXPRESS THEIR THANKS TO EVERYONE FOR THE KINDNESS AND LOVE SHOWN DURING THE PASSING OF OUR LOVED ONE. MAY GOD **BLESS YOU ALL.** 





# MT. SILLA BAPTIST CHURCH 409 Locke Ave. W | Union Springs, Alabama

### **OFFICIATING**

Rev. Fred Douglas, Pastor

#### INTERMENT

**Mason Cemetery** 

CARTER FUNERAL HOME
Union Springs, AL - Directing