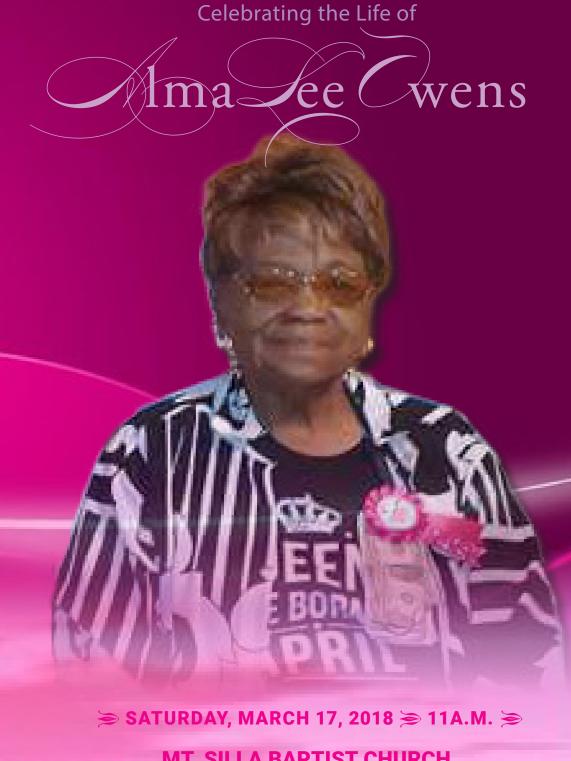

AL/SONG ..... LADIES OF UNITY SCRIPTURE ..... MUSICAL SELECTION.....LADIES OF UNITY



| OBITUARY                   | READ SILENTLY        |
|----------------------------|----------------------|
| S0L0                       | Mary Raybon          |
| ACKNOWLEDGMENTS OF FLOWERS |                      |
| MUSICAL SELECTION          | LADIES OF UNITY      |
| EULOGY REV                 | FRED DOUGLAS, PASTOR |
| RECESSIONAL                |                      |
| POSTLUDE                   |                      |



## **CASKET BEARERS**

**FAMILY AND FRIENDS** 

## **FLOWER BEARERS**

**FAMILY AND FRIENDS** 



THE FAMILY OF THE LATE ALMA L. OWENS WISHES TO EXPRESS THEIR THANKS TO EVERYONE FOR THE KINDNESS AND LOVE SHOWN DURING THE PASSING OF OUR LOVED ONE. MAY GOD **BLESS YOU ALL.** 





# MT. SILLA BAPTIST CHURCH 409 Locke Ave. W | Union Springs, Alabama

### **OFFICIATING**

Rev. Fred Douglas, Pastor

#### INTERMENT

**Mason Cemetery** 

CARTER FUNERAL HOME
Union Springs, AL - Directing