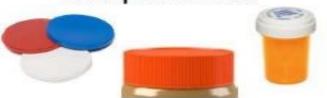

### Acceptable Lids

- Cottage cheese lids
- Mayonnaise jar lids
- Yogurt lids
- Peanut butter jar lids
- Cool whip container lids
- · Coffee can lids
- · Cream cheese lids
- Butter container lids

\*Entire prescription BOTTLES can be used, with label REMOVED.