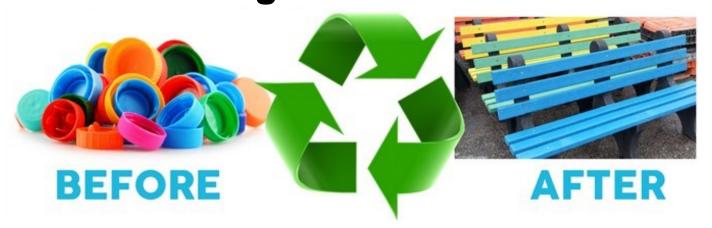

### **Girl Scout Brownies**

## **Troop 41356**

# Help us collect plastic caps and lids for a good cause!



### Acceptable Caps



- · Milk jug caps
- Detergent caps
- Hair spray caps
- Toothpaste tube caps
- Coffee creamer caps
- · Deodorant caps
- Flip-top caps
- Spray paint caps
- · Ointment tube caps
- Medicine bottle caps
- Marker caps
- Expo marker caps
- Highlighter caps
- Plastic pen caps

### Acceptable Lids



- Cottage cheese lids
- Mayonnaise jar lids
- Yogurt lids
- Peanut butter jar lids
- Cool whip container lids
- · Coffee can lids
- · Cream cheese lids
- Butter container lids

\*Entire prescription BOTTLES can be used, with label REMOVED.