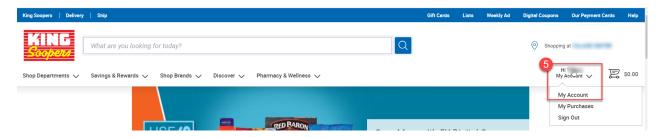

5. On the right side hover over **Hi <name> My Account** and click on **My Account** 

6. Click on Community Rewards on the left side of the site

- 7. In the Find an Organization search box type Saint Thomas More
- 8. Click Search
- 9. Find Saint Thomas More Catholic School AF709 in the results
- 10. Click Enroll