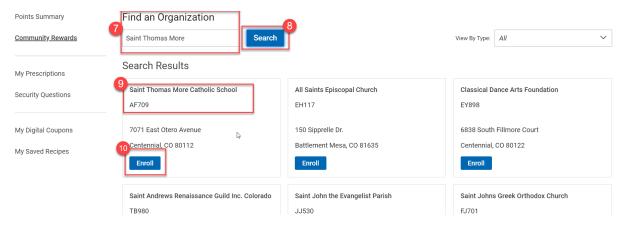

5. On the right side hover over **Hi <name> My Account** and click on **My Account** 

6. Click on Community Rewards on the left side of the site

- 7. In the Find an Organization search box type Saint Thomas More
- 8. Click Search
- 9. Find Saint Thomas More Catholic School AF709 in the results
- 10. Click Enroll

11. You should see **You have successfully enrolled in Community Rewards** and Saint Thomas More's information