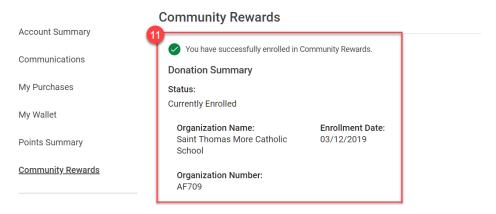

11. You should see **You have successfully enrolled in Community Rewards** and Saint Thomas More's information