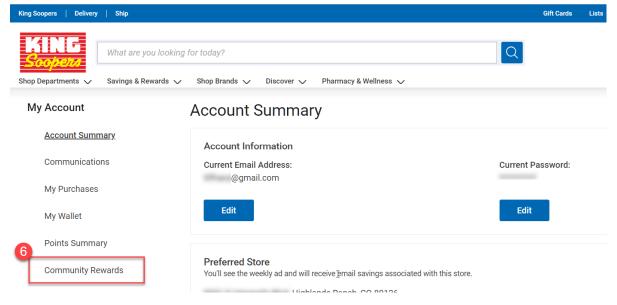

5. On the right side hover over **Hi <name> My Account** and click on **My Account** 

6. Click on Community Rewards on the left side of the site

- 7. In the Find an Organization search box type Saint Thomas More
- 8. Click Search
- 9. Find Saint Thomas More Catholic School AF709 in the results
- 10. Click Enroll