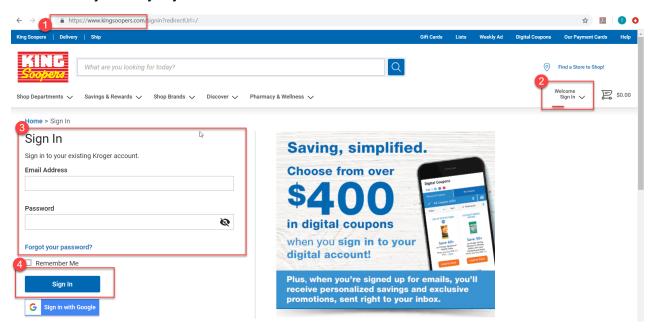

How to link your Loyalty Card to STM:

- 1. Go to www.kingsoopers.com
- 2. Click Welcome Sign In
- 3. **Sign In** with your **Email Address** and **Password** (if you have never logged in you will need to create an account and then return to these steps)
- 4. Click Sign In