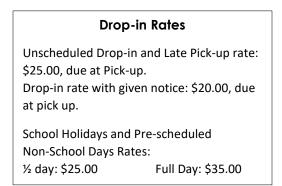

## Please circle the days which your child will attend:

| ·····                   |          |         |        |
|-------------------------|----------|---------|--------|
| Before School Only      | 1–2 days | \$20.00 | MTWTHF |
| Before School Only      | 3 days   | \$27.00 | MTWTHF |
| Before School Only      | 4–5 days | \$35.00 | MTWTHF |
| After School Only       | 1–2 days | \$32.00 | MTWTHF |
| After School Only       | 3 days   | \$41.00 | MTWTHF |
| After School Only       | 4–5 days | \$56.00 | MTWTHF |
| Before and After School | 1–2 days | \$36.00 | MTWTHF |
| Before and After School | 3 days   | \$52.00 | MTWTHF |
| Before and After School | 4–5 days | \$74.00 | MTWTHF |
|                         |          |         |        |

Our weekly rate will be \_\_\_\_\_ based on my schedule above.

Tuition is charged weekly by schedule, not actual attendance.

Enrollment is subject to compliance with the STM Catholic Before and After School Program's policies. Minimum enrollment is necessary for the program to operate.