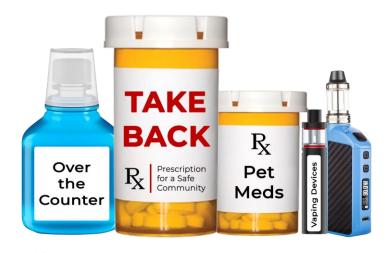

# **Products Accepted**

- Prescription and over-the-counter solid medications, i.e. tablets and capsules
- Liquid medications, inhalers, creams, ointments, nasal sprays
- Pet medications
- NEW! Vaping devices, cartridges, pods and e-liquids (please remove batteries)