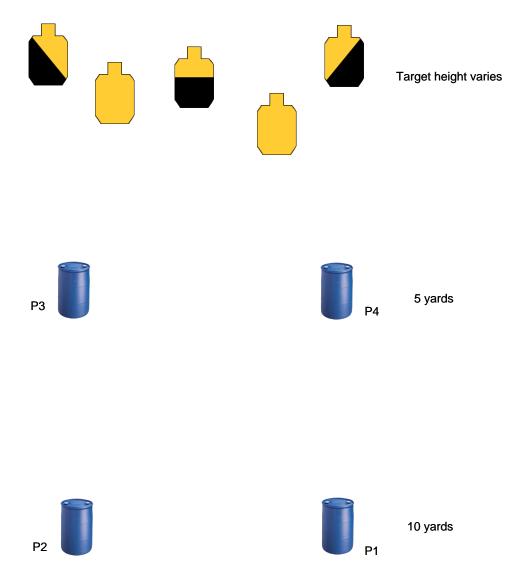

## **Advanced Square Route** COURSE DESIGNER: Mike Seiler **RULES: IDPA Rules** START POSITION: Starting at P1 with gun loaded to division capacity hands at side. SCORING: Limited Test your skills shooting on the move. All shots must be fired while moving. **ROUND COUNT: 20** PROCEDURE: TARGETS: 05 String 1: Starting at P1 moving toward P2 engage targets 1 thru 5 with one round each strong hand only. String 2: Starting at P2 moving forward to P3 engage **DISTANCE:** Varies targets 1 thru 5 with one round each strong hand only. String 3: Starting at P3 moving toward P4 engage targets 1 thru 5 with one round each weak hand only. String 4: Starting at P4 moving backwards to P1 engage targets 1 thru 5 with one CONCEALMENT: Yes SCORED HITS: 4 per target round each weak hand only. NOTES: