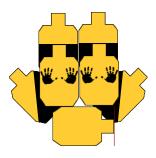

## ... . 14 . . . 4

| Hostage Hell Revisited                                                                                                                                                                                                                                                                                                                                                                                                                  |                                           |
|-----------------------------------------------------------------------------------------------------------------------------------------------------------------------------------------------------------------------------------------------------------------------------------------------------------------------------------------------------------------------------------------------------------------------------------------|-------------------------------------------|
| RULES: IDPA Rules                                                                                                                                                                                                                                                                                                                                                                                                                       | COURSE DESIGNER: MichaelSeiler            |
| START POSITION:<br>Standing at P1 with gun loaded with 6 rounds holstered, hands at sides, spare mags loaded to division capacity.                                                                                                                                                                                                                                                                                                      |                                           |
| While out enjoying an evening on the town with a couple friends a group of thugs grab two of your friends and intend to do them harm. Stop this attack and save your friends.<br><b>PROCEDURE:</b><br>Standing at P1 at the start signal engage T1-T5 with 2 rounds to the body from either side of the barricade then advance to P2 and utilize low cover and engage T1-T5 with 1 round to the head from either side of the barricade. | SCORING: Limited                          |
|                                                                                                                                                                                                                                                                                                                                                                                                                                         | ROUND COUNT: 15                           |
|                                                                                                                                                                                                                                                                                                                                                                                                                                         | TARGETS: 05                               |
|                                                                                                                                                                                                                                                                                                                                                                                                                                         | DISTANCE: Varies                          |
|                                                                                                                                                                                                                                                                                                                                                                                                                                         | SCORED HITS: 1 head shot and 2 body shots |
|                                                                                                                                                                                                                                                                                                                                                                                                                                         | required per target.                      |
|                                                                                                                                                                                                                                                                                                                                                                                                                                         | PENALTIES:                                |
|                                                                                                                                                                                                                                                                                                                                                                                                                                         | CONCEALMENT: Yes                          |
|                                                                                                                                                                                                                                                                                                                                                                                                                                         | NOTES:                                    |

10 yards from T1-T5

17 yards from T1-T5

Γ