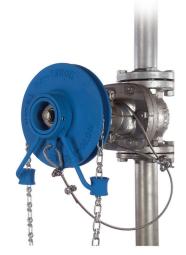

As an additional safeguard, Roto Hammer strongly recommends that ALL chain wheels be fitted with an appropriately sized ROTO HAMMER RETAINING CABLE SAFETY KIT available from your local distributor or Roto Hammer Industries.
Maintain Handwheel and Operator - Retention of the chain wheel operator on valve stem is dependent on the handwheel remaining on the valve stem. The handwheel retaining nut MUST be secured with a set screw.