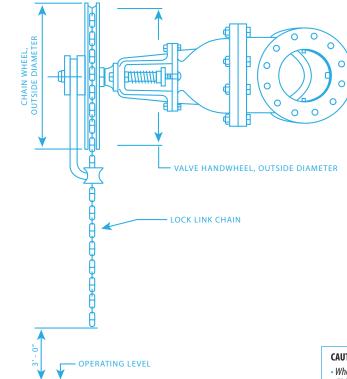

## CAUTION:

 Whenever a chain wheel is installed, provision must be made to keep the VALVE HAND WHEEL RETAINING NUT FROM BACKING OFF THE STEM! This is best done by installing a SET SCREW that secures the nut to the stem.
All chain wheel installations, regardless of age, must be regularly inspected as part of the user's Safety/Maintenance procedures. Set screws and other threaded fasteners MUST be secure and tight.

As an additional safeguard, Roto Hammer strongly recommends that ALL chain wheels be fitted with an appropriately sized ROTO HAMMER RETAINING CABLE SAFETY KIT available from your local distributor or Roto Hammer Industries.
Maintain Handwheel and Operator - Retention of the chain wheel operator on valve stem is dependent on the handwheel remaining on the valve stem. The handwheel retaining nut MUST be secured with a set screw.