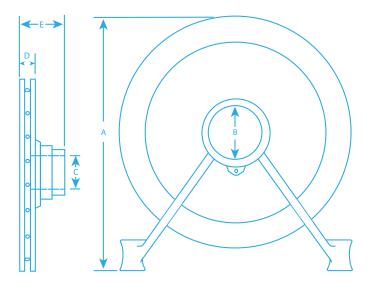

| CHAIN WHEEL DIMENSIONAL DATA |       |       |        |        |        |        |        |  |  |  |  |
|------------------------------|-------|-------|--------|--------|--------|--------|--------|--|--|--|--|
| SPROCKET SIZE                | E-6   | E-9   | E-12   | E-15   | E-18   | E-24   | E-30   |  |  |  |  |
| A - OVERALL HEIGHT           | 7.370 | 9.750 | 12.750 | 15.620 | 18.750 | 24.370 | 33.000 |  |  |  |  |
| <b>B - HUB DIAMETER</b>      | 1.500 | 2.870 | 3.190  | 4.250  | 4.250  | 4.250  | 4.250  |  |  |  |  |
| C - MAX. BORE                | 1.000 | 2.370 | 2.690  | 3.750  | 3.750  | 3.750  | 3.750  |  |  |  |  |
| D - RIM THICKNESS            | 1.120 | 1.370 | 1.370  | 1.870  | 1.870  | 1.870  | 1.870  |  |  |  |  |
| E - OVERALL DEPTH            | 2.560 | 3.250 | 3.250  | 3.930  | 4.620  | 4.620  | 4.810  |  |  |  |  |