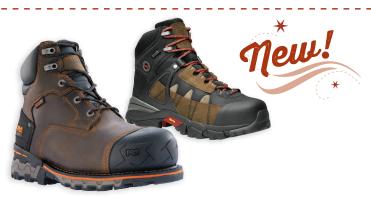

## TIMBERLAND PRO WORK BOOTS

- ANTI-FATIGUE TECHNOLOGY
- Waterproof membrane and leather
- Timberland PRO<sup>®</sup> rubber toe and Ever-Guard<sup>™</sup> leather backstay for increased abrasion resistance and durability