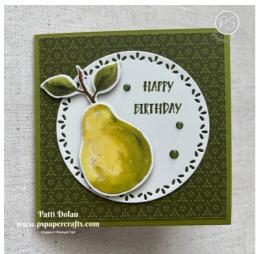

### **Details for this Card:**

- Painterly Pears Designer Series Paper
- Old Olive Cardstock
- Basic White Cardstock
- Perfectly Pears Dies
- Spotlight On Nature Dies
- The Right Words Stamp Set
- Old Olive Ink Pad
- Low Profile Sparkle Gems