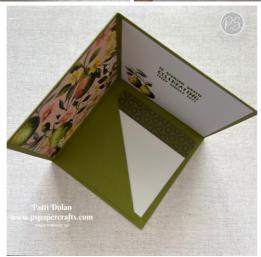

#### Instructions:

- Score the card base at 4-1/4 on both sides.
- Score from the center (where the score lines cross) to the top left point diagonally.
- With the diagonal score line to the top left cut across from the center (where the score lines cross), horizontally to the outer right edge.
- Fold the card to create the pop up corner fold. To do this, keep the diagonal score line at the top left, fold the card down in half, fold on the diagonal and then fold over. Put a strong adhesive on the card and fold down the top. (Watch the video to see how to do this).
- Adhere the Designer Series Paper square to the front and inside.
- Stamp and decorate the inside white layer and adhere to the inside.
- Adhere the triangle piece to the pop out area making sure it's below the diagonal fold and only put a strong adhesive alone the edge to give enough
  room for the note card to fit in.
- Adhere the strip of Designer Series Paper to the white piece and slip it in the triangle.
- Add a sentiment and decorate the card front. Embellish as desired.