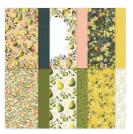

Perfectly Pears
Dies - 166153

Price: \$27.00

Painterly Pears 12"
X 12" (30.5 X 30.5
Cm) Designer
Series Paper -

166146 Price: \$12.50 The book records

| Control | Contro

The Right Words
Cling Stamp Set
(English) - 165316