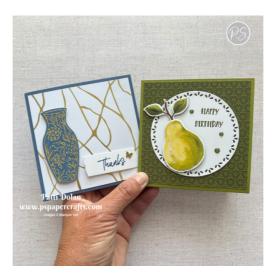

### **Details for this Card:**

- Painterly Pears Designer Series Paper
- Old Olive Cardstock
- Basic White Cardstock
- Perfectly Pears Dies
- Spotlight On Nature Dies
- The Right Words Stamp Set
- Old Olive Ink Pad
- Low Profile Sparkle Gems

### **Details for this Card:**

- Kintsugi Inspirations Designer Series Paper
- Misty Moonlight Cardstock
- Basic White Cardstock
- Gold Foil
- Inspiring Imperfections Bundle
- Misty Moonlight Ink Pad
- Brushed Brass Butterflies