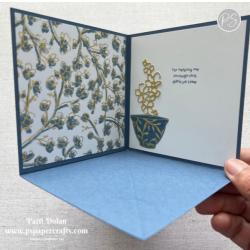

#### Instructions:

- Score the card base at 4-1/4 on both sides.
- Score from the center (where the score lines cross) to the top left point diagonally.
- With the diagonal score line to the top left cut across from the center (where the score lines cross), horizontally to the outer right edge.
- Fold the card to create the pop up corner fold. To do this, keep the diagonal score line at the top left, fold the card down in half, fold on the diagonal and then fold over. Put a strong adhesive on the card and fold down the top. (Watch the video to see how to do this).
- Adhere the Designer Series Paper square to the front and inside.
- Stamp and decorate the inside white layer and adhere to the inside.
- Adhere the triangle piece to the pop out area making sure it's below the diagonal fold and only put a strong adhesive alone the edge to give enough
  room for the note card to fit in.
- Adhere the strip of Designer Series Paper to the white piece and slip it in the triangle.
- Add a sentiment and decorate the card front. Embellish as desired.

### **Details for this Card:**

- Kintsugi Inspirations Designer Series Paper
- Misty Moonlight Cardstock
- Basic White Cardstock
- Gold Foil
- Inspiring Imperfections Bundle
- Misty Moonlight Ink Pad
- Brushed Brass Butterflies