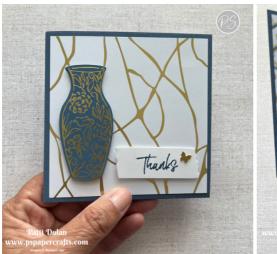

### **Details for this Card:**

- Kintsugi Inspirations Designer Series Paper
- Misty Moonlight Cardstock
- Basic White Cardstock
- Gold Foil
- Inspiring Imperfections Bundle
- Misty Moonlight Ink Pad
- Brushed Brass Butterflies

#### Instructions:

- Score the card base at 4-1/4 on both sides.
- Score from the center (where the score lines cross) to the top left point diagonally.
- With the diagonal score line to the top left cut across from the center (where the score lines cross), horizontally to the outer right edge.
- Fold the card to create the pop up corner fold. To do this, keep the diagonal score line at the top left, fold the card down in half, fold on the diagonal and then fold over. Put a strong adhesive on the card and fold down the top. (Watch the video to see how to do this).
- Adhere the Designer Series Paper square to the front and inside.
- Stamp and decorate the inside white layer and adhere to the inside.
- Adhere the triangle piece to the pop out area making sure it's below the diagonal fold and only put a strong adhesive alone the edge to give enough
  room for the note card to fit in.
- Adhere the strip of Designer Series Paper to the white piece and slip it in the triangle.
- Add a sentiment and decorate the card front. Embellish as desired.