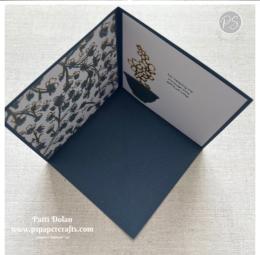

#### Instructions:

- Score the card base at 4-1/4 on both sides.
- Score from the center (where the score lines cross) to the top left point diagonally.
- With the diagonal score line to the top left cut across from the center (where the score lines cross), horizontally to the outer right edge.
- Fold the card to create the pop up corner fold. To do this, keep the diagonal score line at the top left, fold the card down in half, fold on the diagonal and then fold over. Put a strong adhesive on the card and fold down the top. (Watch the video to see how to do this).
- Adhere the Designer Series Paper square to the front and inside.
- Stamp and decorate the inside white layer and adhere to the inside.
- Adhere the triangle piece to the pop out area making sure it's below the diagonal fold and only put a strong adhesive alone the edge to give enough
  room for the note card to fit in.
- Adhere the strip of Designer Series Paper to the white piece and slip it in the triangle.
- Add a sentiment and decorate the card front. Embellish as desired.

### **Details for this Card:**

- Kintsugi Inspirations Designer Series Paper
- Misty Moonlight Cardstock
- Basic White Cardstock
- Gold Foil
- Inspiring Imperfections Bundle
- Misty Moonlight Ink Pad
- Brushed Brass Butterflies