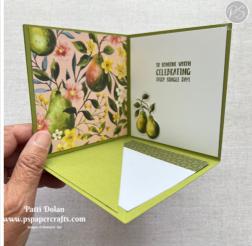

#### Instructions:

- Score the card base at 4-1/4 on both sides.
- Score from the center (where the score lines cross) to the top left point diagonally.
- With the diagonal score line to the top left cut across from the center (where the score lines cross), horizontally to the outer right edge.
- Fold the card to create the pop up corner fold. To do this, keep the diagonal score line at the top left, fold the card down in half, fold on the diagonal and then fold over. Put a strong adhesive on the card and fold down the top. (Watch the video to see how to do this).
- Adhere the Designer Series Paper square to the front and inside.
- Stamp and decorate the inside white layer and adhere to the inside.
- Adhere the triangle piece to the pop out area making sure it's below the diagonal fold and only put a strong adhesive alone the edge to give enough
  room for the note card to fit in.
- Adhere the strip of Designer Series Paper to the white piece and slip it in the triangle.
- Add a sentiment and decorate the card front. Embellish as desired.