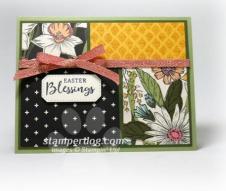

## 4 Cut Mix-Up Cards

This is the version that I made live. They all have the same basic layout. But how you put them together is what makes the difference.

If you really want to spice up any of these cards, you could add some foil paper as one of the squares.