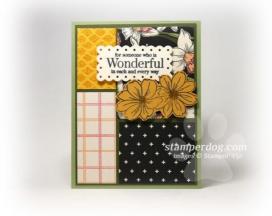

## 4 Cut Mix-Up Cards

This is the version that I made live. They all have the same basic layout. But how you put them together is what makes the difference.

If you really want to spice up any of these cards, you could add some foil paper as one of the squares.

The Pear Pizzazz card base is 8-1/2" x 5-1/2" folded in half to 4-1/4" x 5-1/2"

The Mossy Meadow layer is 4" x 5-1/4"

The 4 Designer Series Paper sheets are 3-3/4" x 5" and cut like the picture below.