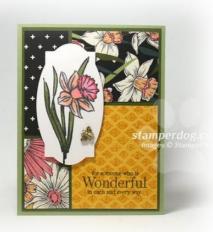

## 4 Cut Mix-Up Cards

This is the version that I made live. They all have the same basic layout. But how you put them together is what makes the difference.

If you really want to spice up any of these cards, you could add some foil paper as one of the squares.