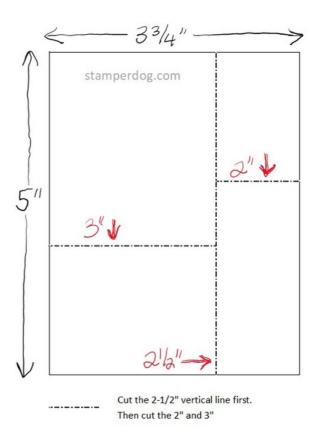

The Pear Pizzazz card base is 8-1/2" x 5-1/2" folded in half to 4-1/4" x 5-1/2"

The Mossy Meadow layer is 4" x 5-1/4"

The 4 Designer Series Paper sheets are 3-3/4" x 5" and cut like the picture below.