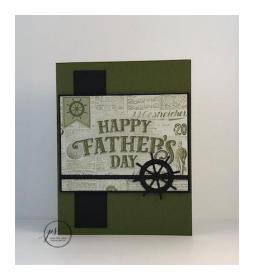

# Designer paper

Come Sail Away

frenchiestamps@hotmail.com http://www.frenchiestamps.com

## Supplies:

- -Stamp Sets none
- -Card Stock Mossy Meadow (133676), Basic Black (121045)
- -Ink none
- -Misc. SNAIL Adhesive (104332), Come Sail Away Memories & More card pack (149552), Mini Stampin' Dimensionals (144108), die-cutting machine, Multipurpose Adhesive Sheets, Smooth Sailing dies (159576)

### Measurements:

-Mossy Meadow: 8 1/2" x 5 1/2"

-Basic Black: 1" x 5"; 1/2" x 4" 2" square; 3 1/8" x 4 1/8"

## Instructions:

- Fold Mossy Meadow card stock in half and crease to make card base.
- Using SNAIL adhesive, adhere Basic Black strip to card base.
- 3. Adhere Multipurpose sheets to back of Basic Black pieces.
- 4. Die-cut rope and steering wheel using die-cutting machine and Smooth Sailing Dies.
- 5. Peel sticker backing from rope. Adhere rope strip across front of Come Sail Away card. Using SNAIL adhesive, adhere Sail Away card to Basic Black layer.
- 6. Add banner sticker to Come Sail Away card (top left).
- 7. Adhere Come Sail Away card to card base using Mini Stampin' Dimensionals.
- 8. To complete card, peel backing off of steering wheel and attach to card front.