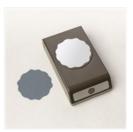

Trusty Tools Bundle (English) -162723

Price: \$54.75

Trusty Toolbox 12" X 12" (30.5 X 30.5 Cm) Designer Series Paper -162978

Price: \$0.00

Brushed Metallic Adhesive Backed Dots - 156506

Price: \$9.00

2-3/8" (6 Cm) Circle Punch -161354

Price: \$22.00

Decorative Circle Punch - 159174

Price: \$22.00

Poppy Parade 8-1/2" X 11" Cardstock -119793

Price: \$10.00

Crushed Curry 8-1/2" X 11" Cardstock -131199

Price: \$10.00

Basic White 8-1/2" X 11" Cardstock -159276