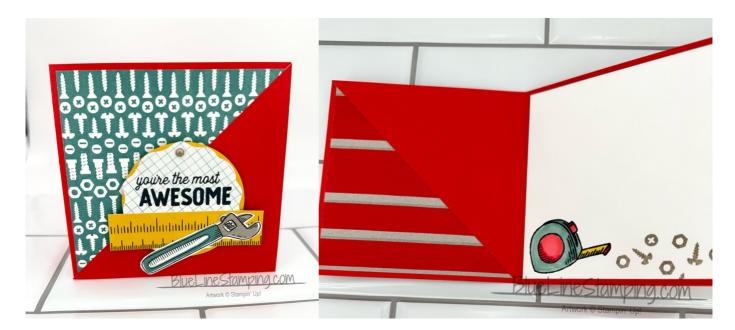

- 1. Cut Poppy Parade card stock to 4 1/4 X 8 1/2, score and fold at 4 1/4.
- 2. Open the card and place on Paper Trimmer with the front flap's top right corner on the cutting groove. Hold that position and move the bottom of the card around so that the bottom of the folded line is also in the cutting groove. Cut from the bottom score line up to the top right corner. Save the cut away triangle.
- 3. Cut Trusty Toolbox DSP to 4 X 4
- 4. Close the card. Adhere the DSP to that still attached triangle. Carefully apply adhesive so that is the only place the adhesive goes.
- 5. With the card closed, lay the cut away triangle back on top of the card. See the left photo for placement. It should line up with the bottom and right sides with the card closed.
- 6. Add adhesive to the underside of the triangle, staying away from edges, and adhere to the bottom of the DSP.
- 7. The front details are a Crushed Curry 2 3/8" circle with a Decorative Circle Basic White adhered to it.
- 8. Stamp the sentiment from the Trusty Tools Bundle in the upper section of the Decorative Circle using Memento Tuxedo Black Ink. Adhere these pieces to the front of the card.
- 9. Cut a strip of the "ruler" Trusty Toolbox DSP to 3/4 X 3 and adhere to the lower section of the circle layers. Cut out a tool from one of the other DSP sheets and adhere over the ruler as shown.
- 10. Cut a piece of Basic White measuring 4 X 4 for the inside of the card. Stamp the tape measure and screws using Gray Granite Ink. Color the tape measure using Stampin' Blends. Adhere to the inside of the card.