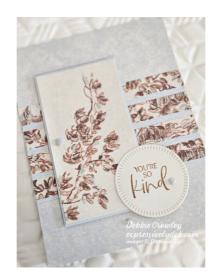

## Beautiful Gallery Kindness Card

Featuring the Beautiful Gallery Designer Series Paper

Debbie Crowley 732-397-9128 expressivelydeb@gmail.com http://www.expressivelydeb.com

### **Get Ready - Make Your Cust:**

- 1. Cut a Basic Beige card base 4 1/4 x 11, scored at 5 1/2.
- 2. The patterned paper card front layer is 4 1/4 x 5 1/2.
- 3. Cut 4 patterned paper strips 1/2 x 4 1/4,
- 4. Cut 4 Cloud Cover cardstock strips 1/4 x 4 1/4.
- 5. NOTE: I cut my strips longer, attached them to the card front and trimmed from the back.
- 6. Strategically cut the focal point patterned paper layer 2 x 3 3/4. (I chose a section of the pattern I wanted to use, and cut the layer).
- 7. Cut a Could Cover cardstock mat layer 2 1/8 x 3 7/8.
- 8. Die cut or punch a Basic Beige cardstock circle for the sentiment. The diameter of the circle is about 1 3/4".

#### Assemble the card:

- 1. Attach the focal point layer to the Cloud Cover cardstock mat. Set aside.
- 2. Attach the strip patterned paper layers to the cardstock strip along the back of the bottom of the patterned paper strip. See photo below.
- 3. Attach the large patterned paper layer to the card front.
- 4. Attach the strips as shown. Start with the bottom strip. The bottom of the strip is about 1 1/2" from the bottom o the card front. See photo below. If you cut your strips longer, trim from the back after you attach them to the card front.
- 5. Attach the rectangle focal point layer to the card front with Dimensionals, as shown.
- 6. Attach the sentiment circle to the card front with a dimensional and glue. Attach the

7. Embellish.

Thank you for stopping by today. I hope you enjoyed this Tutorial.

Debbie