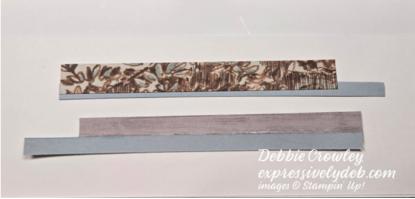

### **Get Ready - Make Your Cust:**

- 1. Cut a Basic Beige card base 4 1/4 x 11, scored at 5 1/2.
- 2. The patterned paper card front layer is 4 1/4 x 5 1/2.
- 3. Cut 4 patterned paper strips 1/2 x 4 1/4,
- 4. Cut 4 Cloud Cover cardstock strips 1/4 x 4 1/4.
- 5. NOTE: I cut my strips longer, attached them to the card front and trimmed from the back.
- 6. Strategically cut the focal point patterned paper layer 2 x 3 3/4. (I chose a section of the pattern I wanted to use, and cut the layer).
- 7. Cut a Could Cover cardstock mat layer 2 1/8 x 3 7/8.
- 8. Die cut or punch a Basic Beige cardstock circle for the sentiment. The diameter of the circle is about 1 3/4".

#### Assemble the card:

- 1. Attach the focal point layer to the Cloud Cover cardstock mat. Set aside.
- 2. Attach the strip patterned paper layers to the cardstock strip along the back of the bottom of the patterned paper strip. See photo below.
- 3. Attach the large patterned paper layer to the card front.
- 4. Attach the strips as shown. Start with the bottom strip. The bottom of the strip is about 1 1/2" from the bottom o the card front. See photo below. If you cut your strips longer, trim from the back after you attach them to the card front.
- 5. Attach the rectangle focal point layer to the card front with Dimensionals, as shown.
- 6. Attach the sentiment circle to the card front with a dimensional and glue. Attach the