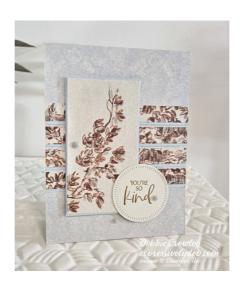

## Beautiful Gallery Kindness Card

Featuring the Beautiful Gallery Designer Series Paper

Debbie Crowley 732-397-9128 expressivelydeb@gmail.com http://www.expressivelydeb.com

### **Get Ready - Make Your Cust:**

- 1. Cut a Basic Beige card base 4 1/4 x 11, scored at 5 1/2.
- 2. The patterned paper card front layer is 4 1/4 x 5 1/2.
- 3. Cut 4 patterned paper strips 1/2 x 4 1/4,
- 4. Cut 4 Cloud Cover cardstock strips 1/4 x 4 1/4.
- 5. NOTE: I cut my strips longer, attached them to the card front and trimmed from the back.
- 6. Strategically cut the focal point patterned paper layer 2 x 3 3/4. (I chose a section of the pattern I wanted to use, and cut the layer).
- 7. Cut a Could Cover cardstock mat layer 2 1/8 x 3 7/8.
- 8. Die cut or punch a Basic Beige cardstock circle for the sentiment. The diameter of the circle is about 1 3/4".

#### Assemble the card:

- 1. Attach the focal point layer to the Cloud Cover cardstock mat. Set aside.
- 2. Attach the strip patterned paper layers to the cardstock strip along the back of the bottom of the patterned paper strip. See photo below.
- 3. Attach the large patterned paper layer to the card front.
- 4. Attach the strips as shown. Start with the bottom strip. The bottom of the strip is about 1 1/2" from the bottom o the card front. See photo below. If you cut your strips longer, trim from the back after you attach them to the card front.
- 5. Attach the rectangle focal point layer to the card front with Dimensionals, as shown.
- 6. Attach the sentiment circle to the card front with a dimensional and glue. Attach the