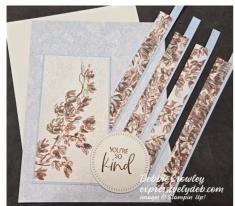

### **Get Ready - Make Your Cust:**

- 1. Cut a Basic Beige card base 4 1/4 x 11, scored at 5 1/2.
- 2. The patterned paper card front layer is 4 1/4 x 5 1/2.
- 3. Cut 4 patterned paper strips 1/2 x 4 1/4,
- 4. Cut 4 Cloud Cover cardstock strips 1/4 x 4 1/4.
- 5. NOTE: I cut my strips longer, attached them to the card front and trimmed from the back.
- 6. Strategically cut the focal point patterned paper layer 2 x 3 3/4. (I chose a section of the pattern I wanted to use, and cut the layer).
- 7. Cut a Could Cover cardstock mat layer 2 1/8 x 3 7/8.
- 8. Die cut or punch a Basic Beige cardstock circle for the sentiment. The diameter of the circle is about 1 3/4".

#### Assemble the card:

- 1. Attach the focal point layer to the Cloud Cover cardstock mat. Set aside.
- 2. Attach the strip patterned paper layers to the cardstock strip along the back of the bottom of the patterned paper strip. See photo below.
- 3. Attach the large patterned paper layer to the card front.
- 4. Attach the strips as shown. Start with the bottom strip. The bottom of the strip is about 1 1/2" from the bottom o the card front. See photo below. If you cut your strips longer, trim from the back after you attach them to the card front.
- 5. Attach the rectangle focal point layer to the card front with Dimensionals, as shown.
- 6. Attach the sentiment circle to the card front with a dimensional and glue. Attach the