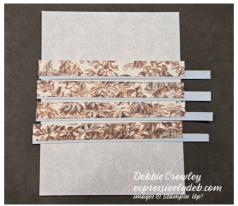

#### Assemble the card:

- 1. Attach the focal point layer to the Cloud Cover cardstock mat. Set aside.
- 2. Attach the strip patterned paper layers to the cardstock strip along the back of the bottom of the patterned paper strip. See photo below.
- 3. Attach the large patterned paper layer to the card front.
- 4. Attach the strips as shown. Start with the bottom strip. The bottom of the strip is about 1 1/2" from the bottom o the card front. See photo below. If you cut your strips longer, trim from the back after you attach them to the card front.
- 5. Attach the rectangle focal point layer to the card front with Dimensionals, as shown.
- 6. Attach the sentiment circle to the card front with a dimensional and glue. Attach the