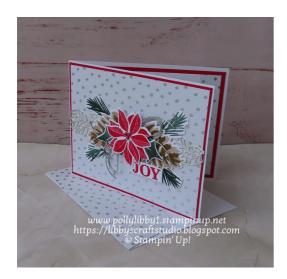

### Free Project Sheet

Begin with Basic White cardstock cut 4 1/4 x 11, score at 5 1/2, fold & burnish.

Cut Real Red cardstock 5 7/8 x 4 1/8 and adhere to card base.

Cut Silver & Gold DSP 4 x 5 1/4, adhere to card front.

Using a strip of Silver Foil and the Delicate Edges Dies, die cut the strip and adhere in the center of the card front.

Stamp the first layer of the two-stamp images of the pinecones with Crumb Cake ink, followed by Soft Suede ink using the other stamp. Die cut the images and set aside.

Stamp the pine needles image using Evening Evergreen and Shaded Spruce ink pads. I stamped two with each color, then die cut.

Place the pine cones in the center of the card, on the silver foil strip, arranging them so them they are downward a bit. When you're satisfied with how they look, adhere only in the centers of the pinecones with liquid adhesive. Grab the pine needles die cuts and tuck them under the pinecones, one in each corner.

Stamp the flower image twice using Real Red ink, die cut and adhere one over the other. Stamp the holly leaves using Evening Evergreen ink and die cut.

Adhere the leaves behind the flower.

Loop Silver Trim a couple of times and adhere behind the flower.

Add dimensionals behind the flower & leaves and adhere in the center of the pinecones.

Polly Libby 919-357-3781 libbyscraftstudio@gmail.com https://pollylibby1.stampinup.net/

#### Free Project Sheet

Stamp "JOY" using Real Red ink and adhere with dimensional just below the flower.

Add three Festive Pearls in the center of the flower.

Inside the card:

Cut Real Red cardstock 4 x 5 1/4, adhere inside card.