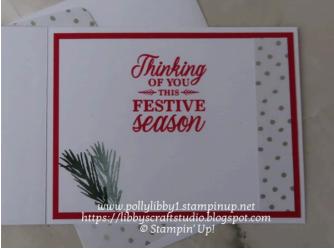

#### Free Project Sheet

Stamp "JOY" using Real Red ink and adhere with dimensional just below the flower.

Add three Festive Pearls in the center of the flower.

Inside the card:

Cut Real Red cardstock 4 x 5 1/4, adhere inside card.

Cut Basic White cardstock 3 3/4 x 5. Adhere a 3/4" strip of DSP on the right. Stamp sentiment using Real Red ink. Stamp pine needles image in lower left using Evening Evergreen ink, stamping once and stamping a second time without re-inking the stamp, for a lighter image.

Adhere over the red cardstock.

Polly Libby 919-357-3781 libbyscraftstudio@gmail.com https://pollylibby1.stampinup.net/