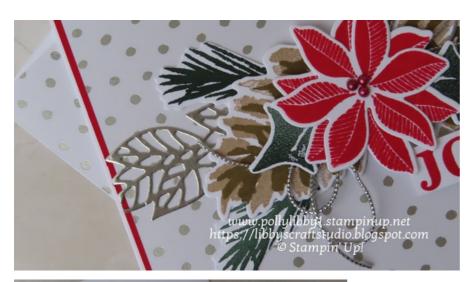

Using a strip of Silver Foil and the Delicate Edges Dies, die cut the strip and adhere in the center of the card front.

Stamp the first layer of the two-stamp images of the pinecones with Crumb Cake ink, followed by Soft Suede ink using the other stamp. Die cut the images and set aside.

Stamp the pine needles image using Evening Evergreen and Shaded Spruce ink pads. I stamped two with each color, then die cut.

Place the pine cones in the center of the card, on the silver foil strip, arranging them so them they are downward a bit. When you're satisfied with how they look, adhere only in the centers of the pinecones with liquid adhesive. Grab the pine needles die cuts and tuck them under the pinecones, one in each corner.

Stamp the flower image twice using Real Red ink, die cut and adhere one over the other. Stamp the holly leaves using Evening Evergreen ink and die cut.

Adhere the leaves behind the flower.

Loop Silver Trim a couple of times and adhere behind the flower.

Add dimensionals behind the flower & leaves and adhere in the center of the pinecones.

Polly Libby 919-357-3781 libbyscraftstudio@gmail.com https://pollylibby1.stampinup.net/