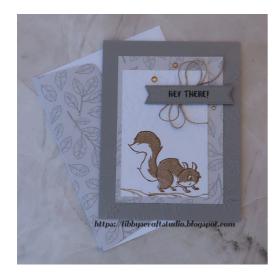

## **Project Tutorial**

Begin by cutting a piece of Smoky Slate cardstock to 4 1/4 x 11, score and fold at 5 1/2.

Emboss the front of the Smoky Slate cardstock using the Elegant Eucalyptus 3D Embossing Folder.

Adhere a piece of Abigail Rose DSP measuring 3 1/4 x 4 1/2 and adhere onto card base.

On a piece of Basic White cardstock, approximately 2 3/4 x 4, stamp the squirrel image using the two-step stamping, Soft Suede and Crumb Cake inks. Stamp the branch twice, just under the squirrel stamping off once then stamping on the cardstock for a lighter image. Emboss the top portion of the white cardstock with the Elegant Eucalyptus 3D Embossing Folder.

Stamp the sentiment with Memento ink onto Smoky Slate cardstock and die cut using the thinner die from Stylish Shapes Dies. Wrap Linen Thread around your fingers a couple of times and adhere under the sentiment with a small strip of Stampin' Seal+ to keep it in place. Add dimensionals and adhere on card.

Embellish using Champagne Rhinestones Jewels.

Inside the card is Basic White measuring 5  $1/4 \times 4$ . Stamp the sentiment of your choice and finish off by stampiong the branch in the bottom corner using Soft Suede ink.