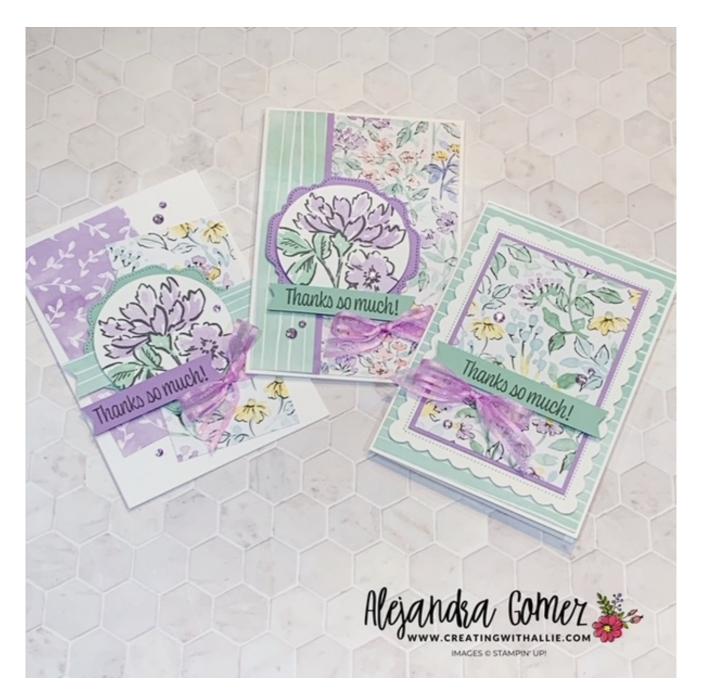

## Hand-Penned Thank you Cards

Video Tutorial: https://youtu.be/193EcbNgc4M

## Hand-Penned Thank you Cards

Alejandra Gomez 469-450-8526 <u>allie@creatingwithallie.com</u> <u>www.creatingwithallie.com</u>

| Hand-Penned 12"<br>X 12" (30.5 X 30.5<br>Cm) Designer<br>Series Paper -<br>155499<br>Price: \$11.50<br>Add to Cart | Hand-Penned<br>Petals Bundle<br>(English) - 155492<br>Price: \$46.75<br>Add to Cart    | Fresh Freesia 3/8"<br>(1 Cm) Open<br>Weave Ribbon -<br>155615<br>Price: \$7.00<br>Add to Cart                                                                                                                                                                                                                                                                                                                                                                                                                                                                                                                                                                                                                                                                                                                                                                                                                                                                                                                                                                                                                                                                                                                                                                                                                                                                                                                                                                                                                                                                                                                                                                                                                                                                                                                                                                                                                                                                                                                                                                                                                  | Rhinestone Basic<br>Jewels - 144220<br>Price: \$5.00<br>Add to Cart | Basic White Note<br>Cards & Envelopes<br>- 159232<br>Price: \$7.00<br>Add to Cart |
|--------------------------------------------------------------------------------------------------------------------|----------------------------------------------------------------------------------------|----------------------------------------------------------------------------------------------------------------------------------------------------------------------------------------------------------------------------------------------------------------------------------------------------------------------------------------------------------------------------------------------------------------------------------------------------------------------------------------------------------------------------------------------------------------------------------------------------------------------------------------------------------------------------------------------------------------------------------------------------------------------------------------------------------------------------------------------------------------------------------------------------------------------------------------------------------------------------------------------------------------------------------------------------------------------------------------------------------------------------------------------------------------------------------------------------------------------------------------------------------------------------------------------------------------------------------------------------------------------------------------------------------------------------------------------------------------------------------------------------------------------------------------------------------------------------------------------------------------------------------------------------------------------------------------------------------------------------------------------------------------------------------------------------------------------------------------------------------------------------------------------------------------------------------------------------------------------------------------------------------------------------------------------------------------------------------------------------------------|---------------------------------------------------------------------|-----------------------------------------------------------------------------------|
| Highland Heather<br>8-1/2" X 11"<br>Cardstock -<br>146986<br>Price: \$8.75<br>Add to Cart                          | Mint Macaron 8-<br>1/2" X 11"<br>Cardstock -<br>138337<br>Price: \$8.75<br>Add to Cart | Tailored Tag<br>Punch - 145667Price: \$18.00Add to Cart                                                                                                                                                                                                                                                                                                                                                                                                                                                                                                                                                                                                                                                                                                                                                                                                                                                                                                                                                                                                                                                                                                                                                                                                                                                                                                                                                                                                                                                                                                                                                                                                                                                                                                                                                                                                                                                                                                                                                                                                                                                        | Layering Circles<br>Dies - 151770<br>Price: \$35.00<br>Add to Cart  | Hippo & Friends<br>Dies - 153585Price: \$36.00Add to Cart                         |
| Tuxedo Black   Memento Ink Pad -   132708   Price: \$6.00   Add to Cart                                            | Mint Macaron<br>Classic Stampin'<br>Pad - 147106Price: \$7.50Add to Cart               | Image: constraint of the second sec | Stampin' Seal+ -<br>149699<br>Price: \$12.00<br>Add to Cart         | Mini Glue Dots -<br>103683Price: \$5.25Add to Cart                                |