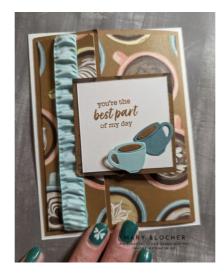

## Latte Love Fancy Fold Tutorial

### **Directions:**

- Thick Basic White CS:
  - 5 1/2" x 4 1/2" (x1 for base)
  - 3 3/4" x 5" (x1 for inside)
  - 2 1/4" x 2 1/4" (x1 for sentiment focal point)
- Pecan Pie CS:

8 1/4" x 5 1/4" (score at 13/4" and 5 3/4")

- scrap to die-cut the coffee for the cups
- A Little Latte Love DSP
  - Cut: 1 1/2" x 5" (x1 of any design you wish)
  - Cut: 2 1/4" x 5" (x 1 of same design you picked)
  - Cut: 2 1/2 x 2 1/2" (x1 of another design choice)
- Lost Lagoon and Pool party scraps to die-cut cups

## Latte Love Fancy Fold Tutorial

- 1. Cut and score all the above pieces
- 2. Wrap the pool party crinkle ribbon around the 1 1/2" x 5" strip
- 3. Adhere the ends of the ribbon to the underside of the DSP strip
- 4. adhere the DSP strips to the front panels of the card
- 5. Die cut 2 cups from the Lost Lagoon and Pool Party CS
- 6. Die cut the "coffee" dies and adhere to the cups to look like coffee is in the cups
- 7. Stamp the sentiment onto the 2 1/4" x 2 1/4" square with Pecan Pie ink
- 8. Adhere the cups and use dimmensionals to raise up one cup
- 9. Adhere the square to the DSP square and adhere to front of card (put dimensionals along the edge of tghe square. It should only adhere to the slimmer panel)
- 10. Stamp sentiment and coffee accents to the inside piece of Basic White CS
- 11. Adhere to inside of card
- 12. Adhere the back of the Pecan Pie Cardstock to the Thick Basic White Base