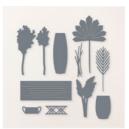

### Supplies Used:

• Stamps: Earthen Textures

• **Dies:** Earthen Textures, Deckled Rectangles

- Cardstock/Paper: Pretty Peacock, Very Vanilla, Moody Mauve, Misty Moonlight
- Stampin Pads: Copper Clay, Pretty Peacock, Smoky Slate, Moody Mauve, Pretty Peacock
- Embellishments: Adhesive-Back Sequin Trio, Copper Clay 3/8" Textured Ribbon
- Adhesives: Dimensionals, Glue Dots, Liquid Glue, Tear N Tape, Stampin Seal
- Tools: Paper Trimmer, Cut & Emboss Machine, Clear Blocks D, G and H, Take Your Pick, Bone Folder, Paper Snip Scissors