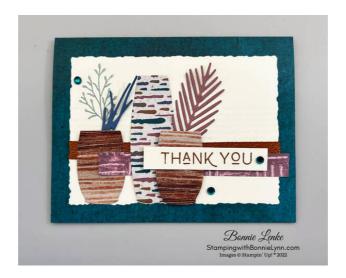

#### Instructions

- 1. Fold Pretty Peacock Cardstock in half on the score line and burnish with Bone Folder. This is your card base.
- 2. Add Earthen Elegance DSP to card base with your favorite adhesive.
- 3. Cut Very Vanilla Cardstock with the 2nd largest Deckled Rectangle Die. Embossed with the approximately 3" x 2" detail line die out of the Earthen Textures Dies mid way down on the right side of panel.
- 4. Determine your vase positions and stamp one of the greenery stamps in Smoky Slate Ink, on the left side of the Very Vanilla panel, so it will be coming out of the vase.
- 5. Wrap a piece of Copper Clay 3/8" Textured Ribbon around cardstock, attached to back of panel then adhere panel to card front.
- 6. Adhere DSP strip to right side on Very Vanilla panel just below top of ribbon, leave 1" of left side with no adhesive on it.
- 7. Cut one large vase and two smaller vases out of the DSP. I had cut the smaller vase one direction, with the dark on top of the lighter color, then turned the paper around to have the light on top of the dark up at the top. Cut one greenery die out of Misty Moonlight and the other out of Moody Mauve Cardstock.
- 8. Tape the left side vase to card front with the DSP strip laying on top of it. Then tape tall vase in place and add the third vase using Mini Dimensionals. Now add a Glue Dot or a drop of glue under the loose end of the DSP strip to adhere it to vase. Tuck greenery under top of vases and adhere in place with a Glue Dot.
- 9. Stamp greeting in Copper Clay Ink onto Very Vanilla Cardstock. Trim to 2-3/4" x 1/2". Attach to card front with Mini Dimensionals.
- 10. Embellish with Adhesive-Backed Seguin Trio.
- 11. The inside was finished by cutting the Very Vanilla Cardstock with the largest Deckled Rectangle. The saying was stamped in Pretty Peacock Ink. Vase was die cut out of the DSP and greenery is out of Moody Mauve Cardstock. Adhere greenery with a Glue Dot and then tape vase in place.

Bonnie-Lynn Lenke 623-229-6400

Bonnie@Stampingwithbonnielynn.com www.stampingwithbonnielynn.com

12. For the envelope I stamped the feathery stamp with just a little of the stem in Moody Mauve Ink and then the shorter vase in Pretty Peacock Ink.

### **Card Recipe**

#### Cardstock:

• **Pretty Peacock:** 8-1/2" x 5-1/2", scored at 4-1/4" (card base)

• Very Vanilla: 5" x 3-3/4" (front), 5-1/4" x 4" (inside), 3-1/4" x 1" (greeting)

Moody Mauve: ScrapsMisty Moonlight: Scraps

• Earthen Elegance Designer Series Paper: 5-1/2" x 4-1/4" (card front), Scraps

### Supplies Used:

• Stamps: Earthen Textures

• **Dies:** Earthen Textures, Deckled Rectangles

- Cardstock/Paper: Pretty Peacock, Very Vanilla, Moody Mauve, Misty Moonlight
- Stampin Pads: Copper Clay, Pretty Peacock, Smoky Slate, Moody Mauve, Pretty Peacock
- Embellishments: Adhesive-Back Sequin Trio, Copper Clay 3/8" Textured Ribbon
- Adhesives: Dimensionals, Glue Dots, Liquid Glue, Tear N Tape, Stampin Seal
- Tools: Paper Trimmer, Cut & Emboss Machine, Clear Blocks D, G and H, Take Your Pick, Bone Folder, Paper Snip Scissors

Price: \$54.75

Add to Cart

Earthen Textures Cling Stamp Set (English) - 161504

Price: \$26.00

Add to Cart

Earthen Textures Dies - 161513

Price: \$35.00

Add to Cart