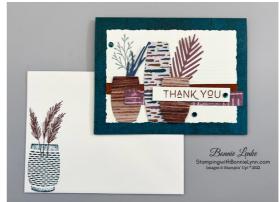

Bonnie-Lynn Lenke 623-229-6400

Bonnie@Stampingwithbonnielynn.com www.stampingwithbonnielynn.com

12. For the envelope I stamped the feathery stamp with just a little of the stem in Moody Mauve Ink and then the shorter vase in Pretty Peacock Ink.

And now you have a beautiful card to brighten someone's day. Happy Stamping!