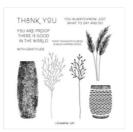

#### Instructions

- 1. Fold Pretty Peacock Cardstock in half on the score line and burnish with Bone Folder. This is your card base.
- 2. Add Earthen Elegance DSP to card base with your favorite adhesive.
- 3. Cut Very Vanilla Cardstock with the 2nd largest Deckled Rectangle Die. Embossed with the approximately 3" x 2" detail line die out of the Earthen Textures Dies mid way down on the right side of panel.
- 4. Determine your vase positions and stamp one of the greenery stamps in Smoky Slate Ink, on the left side of the Very Vanilla panel, so it will be coming out of the vase.
- 5. Wrap a piece of Copper Clay 3/8" Textured Ribbon around cardstock, attached to back of panel then adhere panel to card front.
- 6. Adhere DSP strip to right side on Very Vanilla panel just below top of ribbon, leave 1" of left side with no adhesive on it.
- 7. Cut one large vase and two smaller vases out of the DSP. I had cut the smaller vase one direction, with the dark on top of the lighter color, then turned the paper around to have the light on top of the dark up at the top. Cut one greenery die out of Misty Moonlight and the other out of Moody Mauve Cardstock.
- 8. Tape the left side vase to card front with the DSP strip laying on top of it. Then tape tall vase in place and add the third vase using Mini Dimensionals. Now add a Glue Dot or a drop of glue under the loose end of the DSP strip to adhere it to vase. Tuck greenery under top of vases and adhere in place with a Glue Dot.
- 9. Stamp greeting in Copper Clay Ink onto Very Vanilla Cardstock. Trim to 2-3/4" x 1/2". Attach to card front with Mini Dimensionals.
- 10. Embellish with Adhesive-Backed Seguin Trio.
- 11. The inside was finished by cutting the Very Vanilla Cardstock with the largest Deckled Rectangle. The saying was stamped in Pretty Peacock Ink. Vase was die cut out of the DSP and greenery is out of Moody Mauve Cardstock. Adhere greenery with a Glue Dot and then tape vase in place.

Bonnie-Lynn Lenke 623-229-6400

Bonnie@Stampingwithbonnielynn.com www.stampingwithbonnielynn.com

12. For the envelope I stamped the feathery stamp with just a little of the stem in Moody Mauve Ink and then the shorter vase in Pretty Peacock Ink.