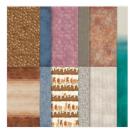

• Earthen Elegance Designer Series Paper: 5-1/2" x 4-1/4" (card front), Scraps

### Supplies Used:

• Stamps: Earthen Textures

• **Dies:** Earthen Textures, Deckled Rectangles

- Cardstock/Paper: Pretty Peacock, Very Vanilla, Moody Mauve, Misty Moonlight
- Stampin Pads: Copper Clay, Pretty Peacock, Smoky Slate, Moody Mauve, Pretty Peacock
- Embellishments: Adhesive-Back Sequin Trio, Copper Clay 3/8" Textured Ribbon
- Adhesives: Dimensionals, Glue Dots, Liquid Glue, Tear N Tape, Stampin Seal
- Tools: Paper Trimmer, Cut & Emboss Machine, Clear Blocks D, G and H, Take Your Pick, Bone Folder, Paper Snip Scissors