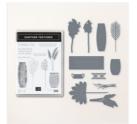

### Supplies Used:

• Stamps: Earthen Textures

• **Dies:** Earthen Textures, Deckled Rectangles

- Cardstock/Paper: Pretty Peacock, Very Vanilla, Moody Mauve, Misty Moonlight
- Stampin Pads: Copper Clay, Pretty Peacock, Smoky Slate, Moody Mauve, Pretty Peacock
- Embellishments: Adhesive-Back Sequin Trio, Copper Clay 3/8" Textured Ribbon
- Adhesives: Dimensionals, Glue Dots, Liquid Glue, Tear N Tape, Stampin Seal
- Tools: Paper Trimmer, Cut & Emboss Machine, Clear Blocks D, G and H, Take Your Pick, Bone Folder, Paper Snip Scissors