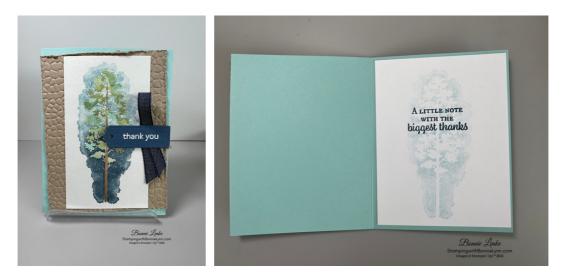

#### Let's Get Started

- 1. Place your Shimmery White paper in a corner of your Stamparatus and then place the tree silhouette stamp in the center. (I recommend leaving the cushion pad in the Stamparatus).
- 2. Ink the bottom part of stamp in Misty Moonlight a little over halfway up then using a sponge dauber add Balmy Blue Ink. I made sure I applied some lightly over where the Misty Moonlight ended for a blend of the 2 colors. Then I applied the Balmy Blue heavy to light as I moved toward top of stamp.
- 3. Now stamp this onto Shimmery White and press down hard rubbing top of Stamparatus to get all the ink transfer.
- 4. Being carful not to displace the stamp, clean it off. Then making sure you paper is still in the corner, apply Versa-Mark to stamp and stamp the paper in the exact spot as before (this is why we use the Stamparatus).
- 5. Using Clear Embossing powder heat emboss this imagine.
- 6. Using Old Olive, Mossy Meadow, Soft Suede and Bermuda Bay Inks and the Water Painter paint in the negative space to fill in the tree. With a tissue or paper towel wipe excess ink off of clear heat emboss area. Let dry or carefully dry with a heat gun.
- 7. Fold card base on score line and burnish with Bone Folder.
- 8. Emboss Crumb Cake paper with the Hammered Metal 3D Embossing Folder. Adhere to card base at an angle.
- 9. Adhere White Shimmer paper with your beautiful Water Color Resist work on it to card front.
- 10. Fold a piece of Denim 3/8" Ribbon in half and adhere to card front.
- 11. Heat Emboss your greeting on Misty Moonlight in White Embossing Powder and die cut out with Taillor Made Tag Die. Adhere to card front with Dimensionals over Ribbon.

12. Using you tree silhouette stamp and Balmy Blue Ink, stamp off once then stamp onto Basic White card stock centering it. Now stamp greeting in Misty Moonlight Ink over the Silhouette stamp and adhere to card inside.