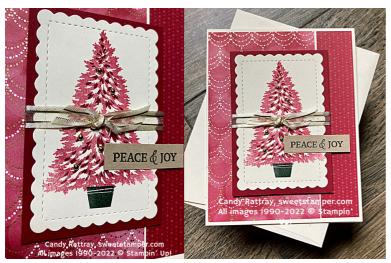

### Measurements:

- Very Vanilla Thick Cardstock: 11" x 4-1/4" scored and folded at 5-1/2"
- Cherry Cobbler Cardstock: 4" x 2-3/4"
- Very Vanilla Cardstock: 4" x 2-3/4" for die-cutting
- Crumb Cake Cardstock: 2" x 1/2"
- DSP: 5-1/4" x 3", 5-1/4" x 4"

#### Instructions:

- 1. Layer DSP to card front as shown with Seal or Glue. Run Very Vanilla Cardstock thru Big Boss with scallop die. Ink up larger tree image with Cherry Cobbler ink and stamp off before stamping on Very Vanilla scallop rectangle. Stamp inside of tree with fill-in stamp using Cherry Cobbler ink at full strength. Stamp pot with Evening Evergreen ink.
- 2. Layer to Cherry Cobbler Cardstock with Seal or Glue. Wrap 4" length of ribbon around center and secure ends on back with Seal. Adhere to card front with Stampin' Dimensionals. Thread 4" length of ribbon underneath ribbon on card front and tie in knot. If needed, secure ribbon tails with Mini Glue Dots.
- 3. Stamp greeting with Evening Evergreen ink on Crumb Cake Cardstock. Adhere to card front using a Mini Dimensional on right and Glue on left. Decorate tree with gold pearls. Stamp greeting of choice on inside.

# Red Designer Tree