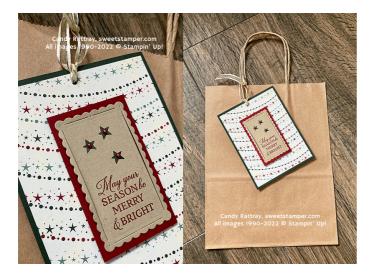

## Large Bag Tag Christmas in July 2022

## **Measurements:**

- Evening Evergreen Cardstock: 5-1/2" x 4-1/4"
- Cherry Cobbler Cardstock: 3-1/2" x 2"
- Crumb Cake Cardstock: 3-1/2" x 3" for die-cutting
- DSP: 5-1/4" x 4"

## Instructions:

- 1. Layer DSP to Evening Evergreen Cardstock with Seal or Glue and punch small hole in top. Thread ribbon into hole for tying onto bag or package.
- Run Crumb Cake Cardstock thru Big Boss with scallop die. Stamp greeting with Cherry Cobbler ink and 3 stars with Evening Evergreen ink. Layer to Cherry Cobbler Cardstock with Seal or Glue.
- 3. Adhere to DSP with Dimensionals. Add red pearls to center of stars.