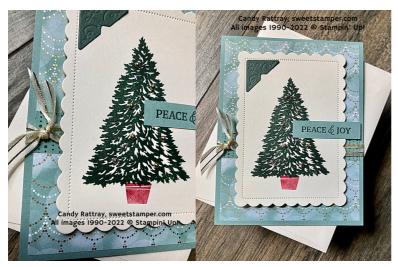

## Measurements:

- Soft Succulent Cardstock: 11" x 4-1/4" scored and folded at 5-1/2", 2" x 1/2"
- Very Vanilla Cardstock: 4-3/4" x 3-1/2" for die-cutting
- Evening Evergreen Cardstock: 2" x 2" for die-cutting
- DSP: 5-1/4" x 4", 4" x 3/4" (same pattern--use scrap from first cut to make the contrasting piece using the backside)

### Instructions:

- 1. Layer DSP strip to larger DSP with Snail or Liquid Glue, about 2/3 of the way down. Wrap 5" length of ribbon around and secure ends on back with Seal. Layer this to card front with Seal or Glue.
- 2. Run Very Vanilla thru Big Boss with scallop die. Stamp larger tree image first with Evening Evergreen ink. Now stamp the fill-in image also using Evening Evergreen ink. Stamp pot at bottom of tree with Cherry Cobbler ink. Adhere to card front with Dimensionals.
- 3. Run Evening Evergreen Cardstock thru Big Boss with fancy corner die. Adhere one corner using Glue.
- 4. Stamp greeting with Evening Evergreen ink on Soft Succulent Cardstock strip. Adhere using one Mini Dimensional on right side and Glue on the left. Take 5" length of ribbon, slide underneath ribbon on card (left side) and tie into knot. Scatter gold pearls across tree as

# **Evergreen Tree** Christmas in July 2022

desired. Stamp greeting of choice on inside using Evening Evergreen ink.

**Trimming The Tree Photopolymer** Stamp Set (English) - 158972

Price: \$18.00

**Evening Evergreen** Classic Stampin' Pad - 155576