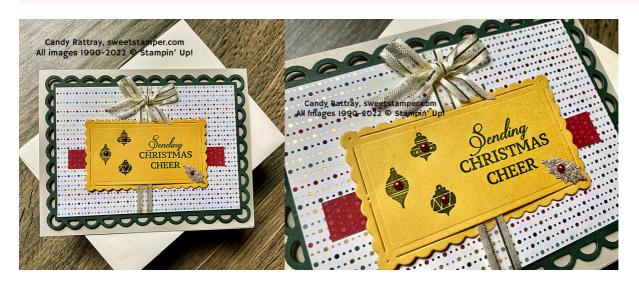

### Christmas Cheer Christmas in July 2022

handmade, heartfelt ... with a touch of class

Candy Rattray Stampin' Up! Demonstrator

#### **Measurements:**

- Sahara Sand Cardstock: 8-1/2" x 5-1/2" scored and folded at 4-1/4"
- Evening Evergreen Cardstock: 5-1/2" x 4-1/4" for die-cutting
- Crushed Curry Cardstock: 3-1/2" x 2-1/4" for die-cutting
- DSP: 4-5/8" x 3-1/4", 4" x 1/2" in contrasting pattern

### Instructions:

- 1. Run Evening Evergreen Cardstock thru Big Boss with largest scallop die.
- 2. Run Crushed Curry Cardstock through Big Boss with die. Stamp greeting on right with Evening Evergreen ink. Stamp 3 ornaments to left of greeting also using Evening Evergreen ink. Adhere DSP strip to lower center of DSP. Adhere Crushed Curry die-cut to large DSP using Dimensionals. (Make sure to leave the center clear so you can thread the ribbon through it.)
- 3. Take 5" length of ribbon and carefully thread through back of Crushed Curry die-cut. Secure ends on back of DSP.
- 4. Layer DSP to die-cut with Seal or Glue. Adhere to card front with Stampin' Dimensionals. Tie bow with length of ribbon and adhere to card front with Mini Glue Dots. Add a red pearl to center of ornaments. Adhere gold holly leaf to lower right corner with Mini Glue Dot and add red pearl. Stamp greeting of choice on inside.