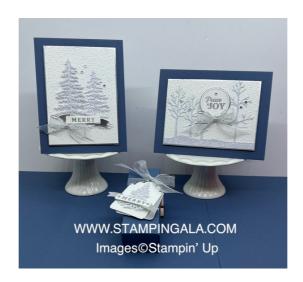

### **Project #1 - Greeting Card**

#### **Card Base**

• Misty Moonlight, 11 X 4-1/4, score at 5-1/2

#### **Card Front**

- Silver Foil, 4-7/8 X 3-5/8
- Basic White, 4-3/4 X 3-1/2
- White Glitter, 3 X 3-1/4 (this piece will cut both trees)
- Basic White & Silver Foil scrap

#### Inside of the Card

734-536-0802 julie48188@gmail.com WWW.STAMPINGALA.COM

Julie Gilson

YouTube Live

- Basic White, 5-1/8 X 3-7/8
- Basic White, 5 X 3-3/4

#### **Card Base**

Misty Moonlight, 5-1/2 X 8-1/2, score at 4-1/4

#### **Card Front**

- Silver Foil, 4-7/8 X 3-5/8
- Basic White, 4-3/4 X 3-1/2
- White Glitter, 4-3/4 X 3 and 3-1/2 X 2
- Basic White & Silver Foil scrap

734-536-0802 julie48188@gmail.com WWW.STAMPINGALA.COM

#### **Inside of the Card**

- Basic White, 5-1/8 X 3-7/8
- Basic White, 5 X 3-3/4
- Basic White, 3 X 2-1/4

- Misty Moonlight, 6 X 6-1/2, on the 6" side, score at 1, 2-1/2, 3-1/2, & 5, turn and score at 1 & 5-1/2
- Basic White, Silver Foil, & White Glitter scrap