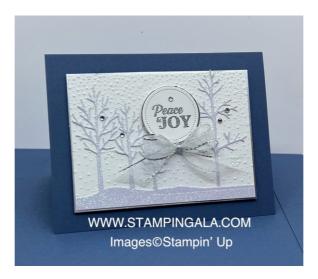

#### **Card Base**

Misty Moonlight, 5-1/2 X 8-1/2, score at 4-1/4

#### **Card Front**

- Silver Foil, 4-7/8 X 3-5/8
- Basic White, 4-3/4 X 3-1/2
- White Glitter, 4-3/4 X 3 and 3-1/2 X 2
- Basic White & Silver Foil scrap

734-536-0802 julie48188@gmail.com WWW.STAMPINGALA.COM

#### **Inside of the Card**

- Basic White, 5-1/8 X 3-7/8
- Basic White, 5 X 3-3/4
- Basic White, 3 X 2-1/4

- Misty Moonlight, 6 X 6-1/2, on the 6" side, score at 1, 2-1/2, 3-1/2, & 5, turn and score at 1 & 5-1/2
- Basic White, Silver Foil, & White Glitter scrap