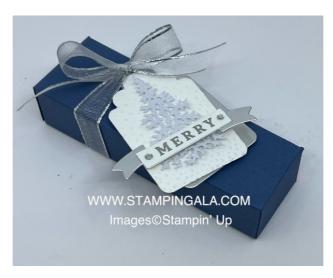

#### **Card Front**

- Silver Foil, 4-7/8 X 3-5/8
- Basic White, 4-3/4 X 3-1/2
- White Glitter, 3 X 3-1/4 (this piece will cut both trees)
- Basic White & Silver Foil scrap

#### **Card Front**

- Silver Foil, 4-7/8 X 3-5/8
- Basic White, 4-3/4 X 3-1/2
- White Glitter, 4-3/4 X 3 and 3-1/2 X 2
- Basic White & Silver Foil scrap

734-536-0802 julie48188@gmail.com WWW.STAMPINGALA.COM