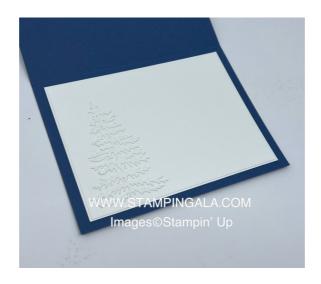

#### Inside of the Card

734-536-0802 julie48188@gmail.com WWW.STAMPINGALA.COM

Julie Gilson

YouTube Live

- Basic White, 5-1/8 X 3-7/8
- Basic White, 5 X 3-3/4

#### **Inside of the Card**

- Basic White, 5-1/8 X 3-7/8
- Basic White, 5 X 3-3/4
- Basic White, 3 X 2-1/4

- Misty Moonlight, 6 X 6-1/2, on the 6" side, score at 1, 2-1/2, 3-1/2, & 5, turn and score at 1 & 5-1/2
- Basic White, Silver Foil, & White Glitter scrap