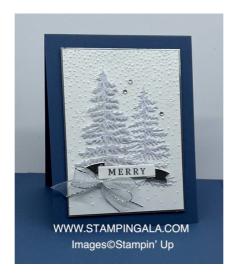

#### **Card Base**

• Misty Moonlight, 11 X 4-1/4, score at 5-1/2

#### **Card Front**

- Silver Foil, 4-7/8 X 3-5/8
- Basic White, 4-3/4 X 3-1/2
- White Glitter, 3 X 3-1/4 (this piece will cut both trees)
- Basic White & Silver Foil scrap