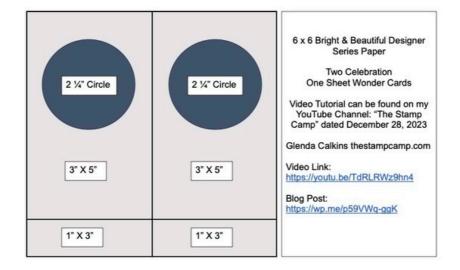

#### **Two Celebration Cards**

All images © 1990 - 2023 Stampin' Up!®
All cards designed by Glenda Calkins of The Stamp Camp
Click HERE to shop my store

Card Base: Misty Moonlight 4 1/4" X 11" scored at 5 1/2" Bright & Beautiful Designer Series Paper: 3" X 5", 1" X 3"

Basic White: (2) 4" X 5 1/4"

Misty Moonlight: 3 1/4" X 5 1/4", 1 1/4" X 3 1/4", 3" X 3" for punching or die cutting circle

Scraps of Misty Moonlight and Basic White for die cutting balloons and stars

This is a Stamp Camp project sheet and is NOT a PDF tutorial. Visit my YouTube Channel "The Stamp Camp" for step by step instructions for these One Sheet Wonder Cards.

### One Sheet Wonder Technique

Glenda Calkins 616-340-2406 glenda@thestampcamp.com https://stampl.ink/shop

This is the One Sheet Wonder Pattern for these two Celebration cards.

Click this link to download and print the pattern: https://stampl.ink/TwoBrightandBeautifulCards