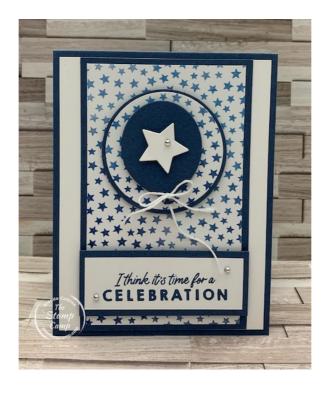

#### **Two Celebration Cards**

All images © 1990 - 2023 Stampin' Up!®
All cards designed by Glenda Calkins of The Stamp Camp
Click HERE to shop my store

Card Base: Misty Moonlight 4 1/4" X 11" scored at 5 1/2" Bright & Beautiful Designer Series Paper: 3" X 5", 1" X 3"

Basic White: (2) 4" X 5 1/4"

Misty Moonlight: 3 1/4" X 5 1/4", 1 1/4" X 3 1/4", 3" X 3" for punching or die cutting circle

Scraps of Misty Moonlight and Basic White for die cutting balloons and stars

This is a Stamp Camp project sheet and is NOT a PDF tutorial. Visit my YouTube Channel "The Stamp Camp" for step by step instructions for these One Sheet Wonder Cards.