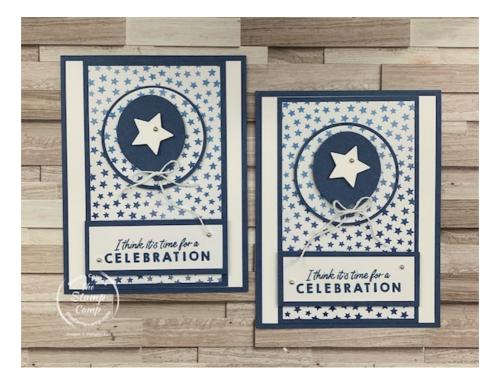

All images © 1990 - 2023 Stampin' Up!®
All cards designed by Glenda Calkins of The Stamp Camp

Click HERE to shop my store

With (1) 6 x 6 Sheet of the Bright & Beautiful Designer Series Paper you can create two Celebration cards, one to send and one to send another day. This was my Thursday night, December 28, 2023 One Sheet Wonder video. This is not a step by step tutorial but the measurements for the cards and designer series paper. You can watch the video to see how to assemble your cut pieces.

#### **Two Celebration Cards**

All images © 1990 - 2023 Stampin' Up!®
All cards designed by Glenda Calkins of The Stamp Camp
Click HERE to shop my store

Card Base: Misty Moonlight 4 1/4" X 11" scored at 5 1/2" Bright & Beautiful Designer Series Paper: 3" X 5", 1" X 3"

Basic White: (2) 4" X 5 1/4"

Misty Moonlight: 3 1/4" X 5 1/4", 1 1/4" X 3 1/4", 3" X 3" for punching or die cutting circle

Scraps of Misty Moonlight and Basic White for die cutting balloons and stars

This is a Stamp Camp project sheet and is NOT a PDF tutorial. Visit my YouTube Channel "The Stamp Camp" for step by step instructions for these One Sheet Wonder Cards.